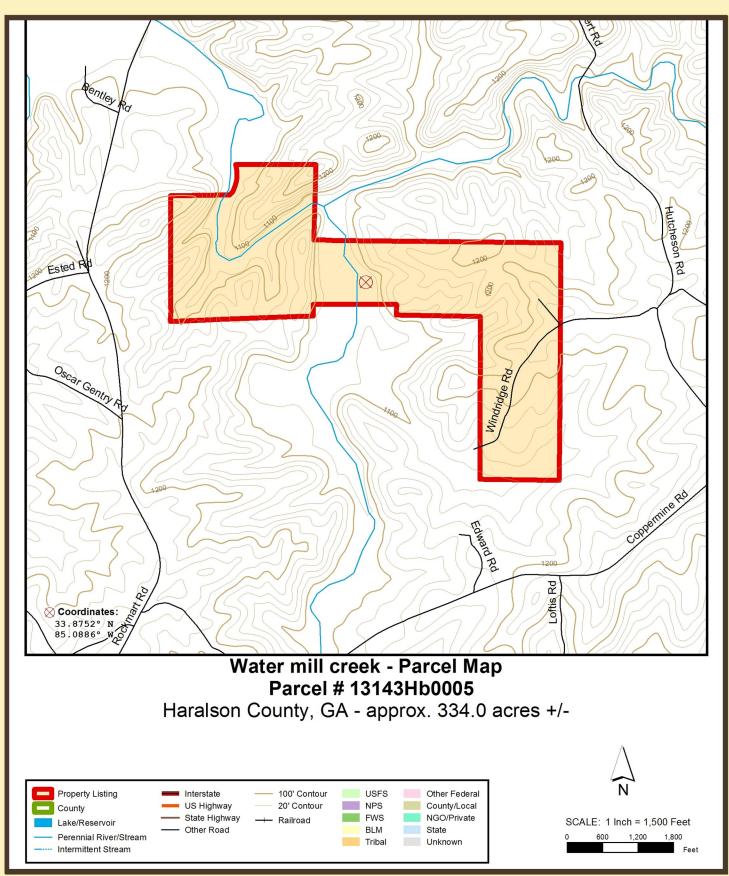

and Mineral Rights have been reserved by a previous owner. |
| POTENTIAL<br>USES: | Recreation/Hunting, Residential, Agriculture, Timberland                           |
| PRICE:             | \$3,600.00 per acre<br>\$1,202,724.00                                              |



Information contained herein has been obtained from the owner of the property or from other sources we deem reliable. We have no reason to doubt its accuracy but cannot guarantee that it is correct.



#### **PRESENTED BY:**

Matt Allen Email: mallen@allensouthernproperties.com Phone: (678) 873-8125 Allen Southern Properties, Ltd. www.allensouthernproperties.com

# LOCATION MAP





## AERIAL



### Water mill creek - Photo Map Parcel # 13143Hb0005 Haralson County, GA - approx. 334.0 acres +/-





### TOPOGRAPHY