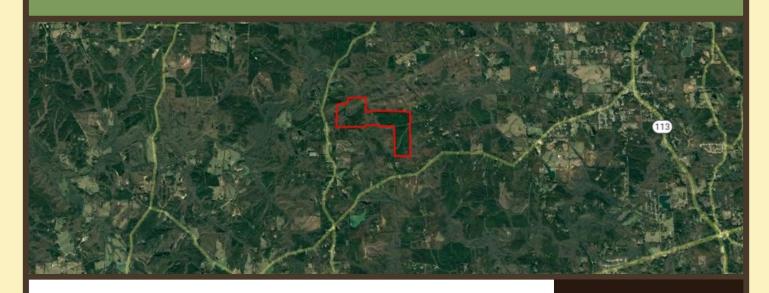

## AERIAL

### Water mill creek - Photo Map Parcel # 13143Hb0005 Haralson County, GA - approx. 334.0 acres +/-