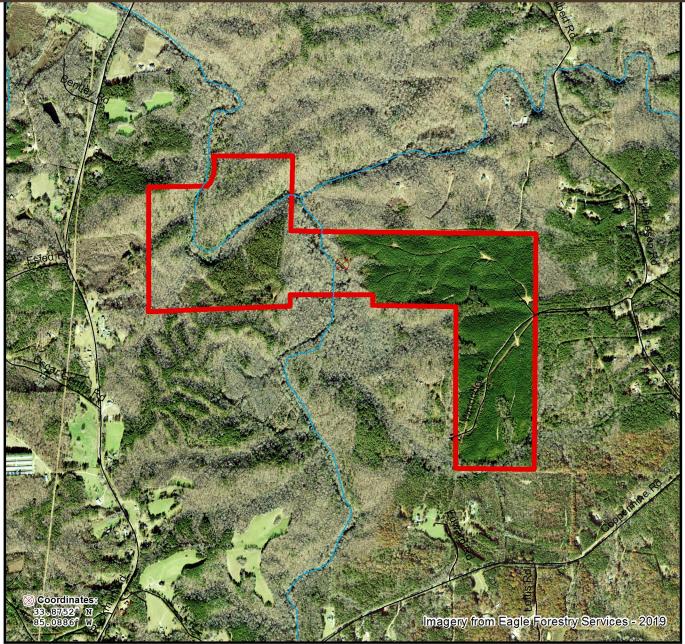

## AERIAL

### Water mill creek - Photo Map Parcel # 13143Hb0005 Haralson County, GA - approx. 334.0 acres +/-