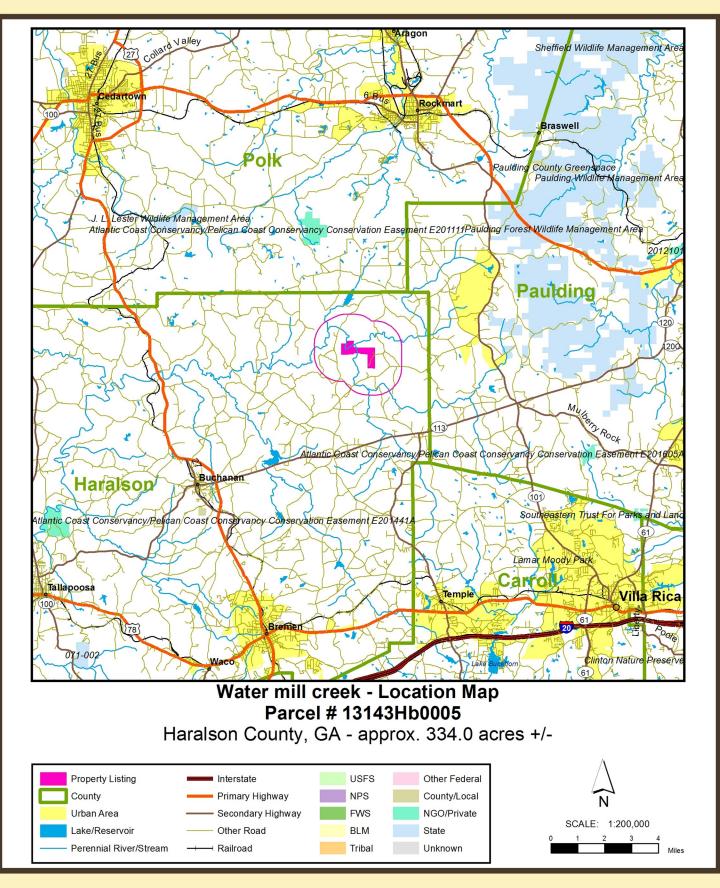

# LOCATION MAP

### Water mill creek - Photo Map Parcel # 13143Hb0005 Haralson County, GA - approx. 334.0 acres +/-