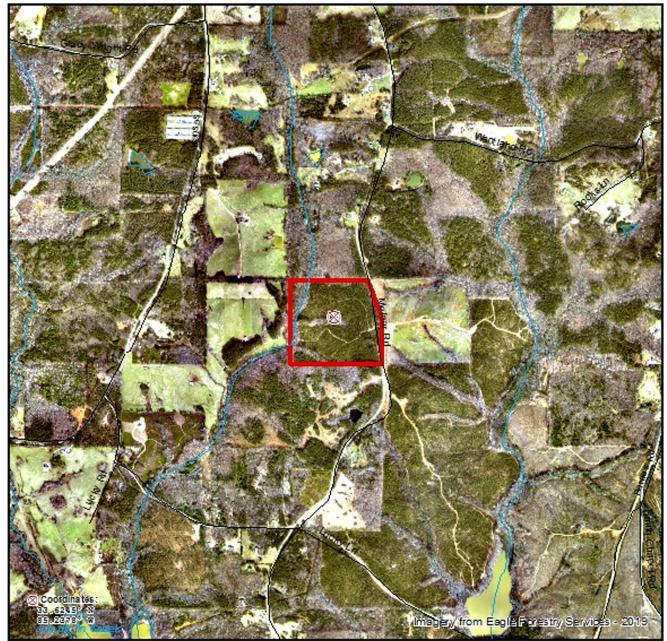

### Turkey Creek NW - Photo Map Parcel # 13045Hb013

#### COMMENTS

This 53+/- acre property has so much to offer with over 1,500 feet of frontage on Melear Road, planted pines and older hardwood bottomland with long frontage on both sides of a bold stream. The property adjoins timber land properties and pasture, and there are many signs of deer and turkey. There is also easy access to Interstate 20 and shopping, medical services, and dining are conveniently located in the cities of Carrollton and Bremen.

#### **PROPERTY HIGHLIGHTS**

| LOCATION:<br>ROAD<br>FRONTAGE: | Carroll County, Georgia<br>Approximately 1500 feet of frontage on Melear Road.     |
|--------------------------------|------------------------------------------------------------------------------------|
| TOPOGRAPHY:                    | Rolling, sloping,wetlands.                                                         |
| VEGETATION:                    | Planted pines, Bottomland. Timber Data is<br>available upon request.               |
| MINERAL<br>RIGHTS:             | Certain Non-Surface Gas and Mineral Rights have been reserved by a previous owner. |
| POTENTIAL<br>USES:             | Recreation/Hunting, Residential, Agriculture, Timberland                           |
| PRICE:                         | \$2,995 per acre<br>\$161,041.00                                                   |