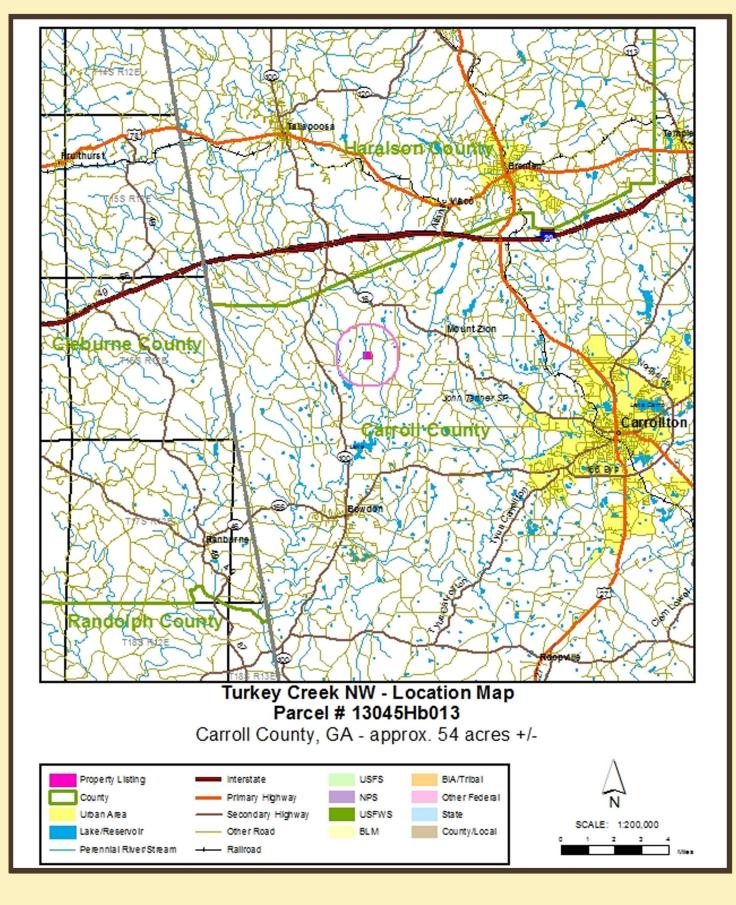

# LOCATION MAP

#### **PROPERTY HIGHLIGHTS**

| LOCATION:<br>ROAD<br>FRONTAGE: | Carroll County, Georgia<br>Approximately 1500 feet of frontage on Melear Road.     |
|--------------------------------|------------------------------------------------------------------------------------|
| TOPOGRAPHY:                    | Rolling, sloping,wetlands.                                                         |
| VEGETATION:                    | Planted pines, Bottomland. Timber Data is<br>available upon request.               |
| MINERAL<br>RIGHTS:             | Certain Non-Surface Gas and Mineral Rights have been reserved by a previous owner. |
| POTENTIAL<br>USES:             | Recreation/Hunting, Residential, Agriculture, Timberland                           |
| PRICE:                         | \$2,995 per acre<br>\$161,041.00                                                   |