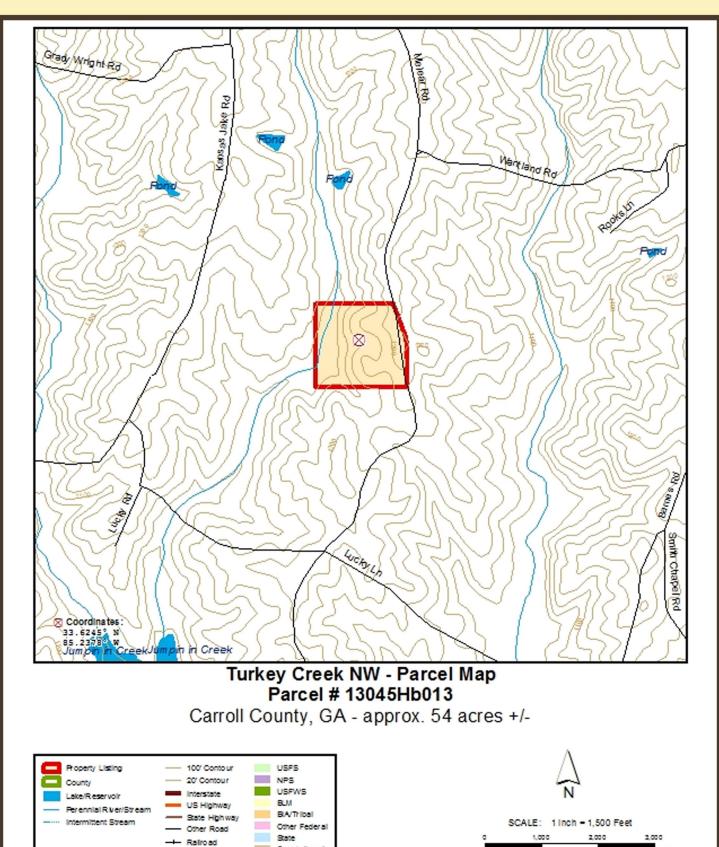

## TOPOGRAPHY

Feet

County/Local

#### **PROPERTY HIGHLIGHTS**

| LOCATION:<br>ROAD<br>FRONTAGE: | Carroll County, Georgia<br>Approximately 1500 feet of frontage on Melear Road.     |
|--------------------------------|------------------------------------------------------------------------------------|
| TOPOGRAPHY:                    | Rolling, sloping,wetlands.                                                         |
| VEGETATION:                    | Planted pines, Bottomland. Timber Data is<br>available upon request.               |
| MINERAL<br>RIGHTS:             | Certain Non-Surface Gas and Mineral Rights have been reserved by a previous owner. |
| POTENTIAL<br>USES:             | Recreation/Hunting, Residential, Agriculture, Timberland                           |
| PRICE:                         | \$2,995 per acre<br>\$161,041.00                                                   |