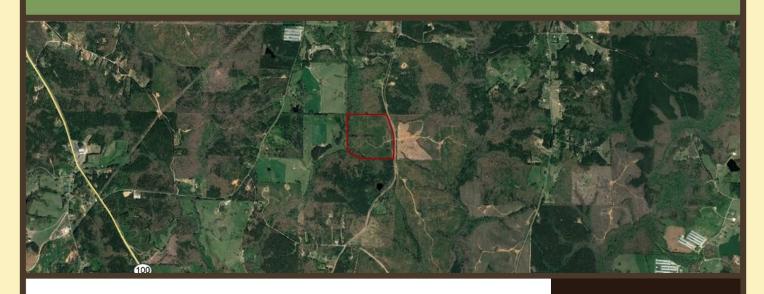

## **AERIAL**

#### COMMENTS

This 53+/- acre property has so much to offer with over 1,500 feet of frontage on Melear Road, planted pines and older hardwood bottomland with long frontage on both sides of a bold stream. The property adjoins timber land properties and pasture, and there are many signs of deer and turkey. There is also easy access to Interstate 20 and shopping, medical services, and dining are conveniently located in the cities of Carrollton and Bremen.

#### **PROPERTY HIGHLIGHTS**

| LOCATION:<br>ROAD<br>FRONTAGE: | Carroll County, Georgia<br>Approximately 1500 feet of frontage on Melear Road.     |
|--------------------------------|------------------------------------------------------------------------------------|
| TOPOGRAPHY:                    | Rolling, sloping,wetlands.                                                         |
| VEGETATION:                    | Planted pines, Bottomland. Timber Data is<br>available upon request.               |
| MINERAL<br>RIGHTS:             | Certain Non-Surface Gas and Mineral Rights have been reserved by a previous owner. |
| POTENTIAL<br>USES:             | Recreation/Hunting, Residential, Agriculture, Timberland                           |
| PRICE:                         | \$2,995 per acre<br>\$161,041.00                                                   |