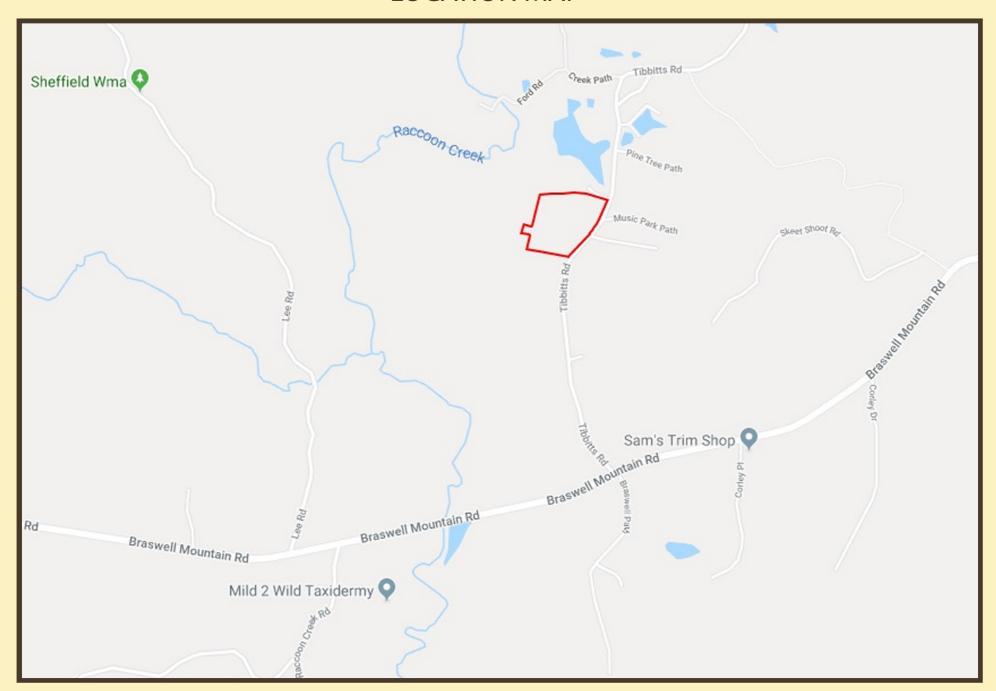

## **LOCATION MAP**

#### **COMMENTS**

This opportunity consists of 12.3 +/- acres. The property has approximately 800' of road frontage on Tibbitts Road. The Subject Property is located in Land Lots 650 and 651 of the 3rd District, 3rd Section, Paulding County, Georgia.

#### **PROPERTY HIGHLIGHTS**

Build your home (or homes!) on the ridge overlooking the small creek that flows through the property. Shefield and Paulding Forest Wildlife Management Areas are located just down the street, and they offer many different outdoor recreational opportunities. This property is located in the North Paulding High School District.