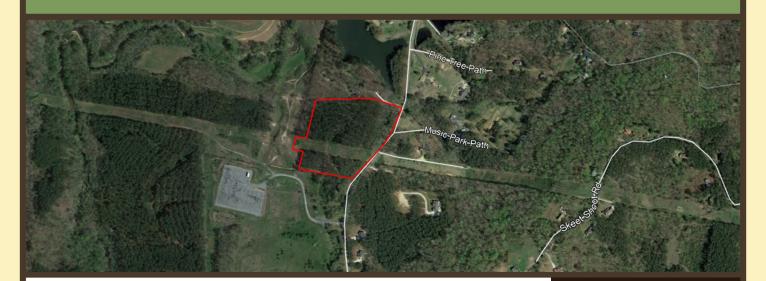

# LAND FOR SALE – 12.3 +/- ACRES PAULDING COUNTY, GEORGIA

#### **COMMENTS**

This opportunity consists of 12.3 +/- acres. The property has approximately 800' of road frontage on Tibbitts Road. The Subject Property is located in Land Lots 650 and 651 of the 3rd District, 3rd Section, Paulding County, Georgia.

#### **PROPERTY HIGHLIGHTS**

Build your home (or homes!) on the ridge overlooking the small creek that flows through the property. Shefield and Paulding Forest Wildlife Management Areas are located just down the street, and they offer many different outdoor recreational opportunities. This property is located in the North Paulding High School District.

Zoning: The Subject Property is zoned R-2

Asking Price: \$110,700