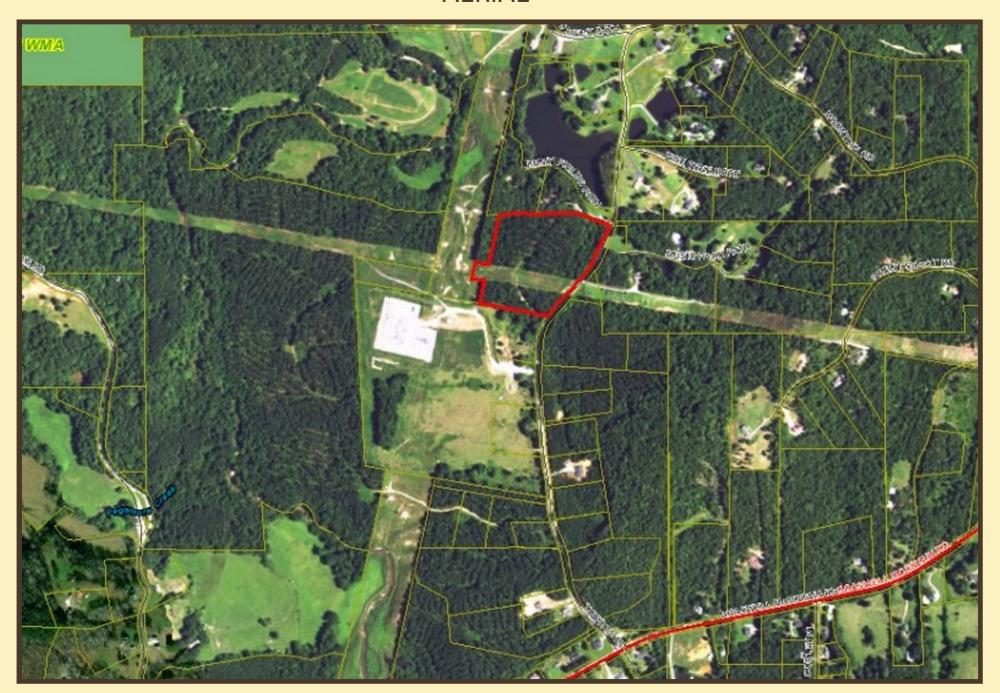

## **AERIAL**

#### **COMMENTS**

This opportunity consists of 12.3 +/- acres. The property has approximately 800' of road frontage on Tibbitts Road. The Subject Property is located in Land Lots 650 and 651 of the 3rd District, 3rd Section, Paulding County, Georgia.

#### **PROPERTY HIGHLIGHTS**

Build your home (or homes!) on the ridge overlooking the small creek that flows through the property. Shefield and Paulding Forest Wildlife Management Areas are located just down the street, and they offer many different outdoor recreational opportunities. This property is located in the North Paulding High School District.