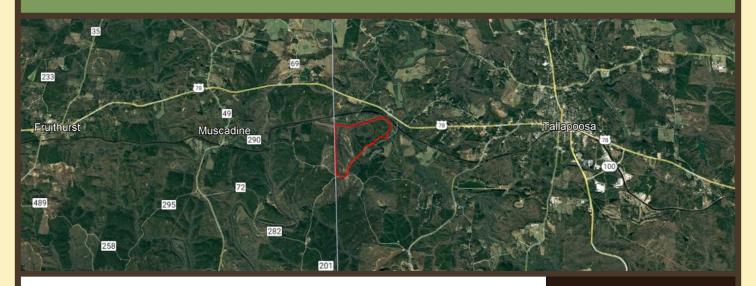

LOCATION: Haralson County, Georgia

ROAD

Approximately 800 feet and 2,700 feet both on Liner Rd. and approximately 800 **FRONTAGE:** 

feet on Blue Rd.

**TOPOGRAPHY:** Rolling with some level river bottomlands.