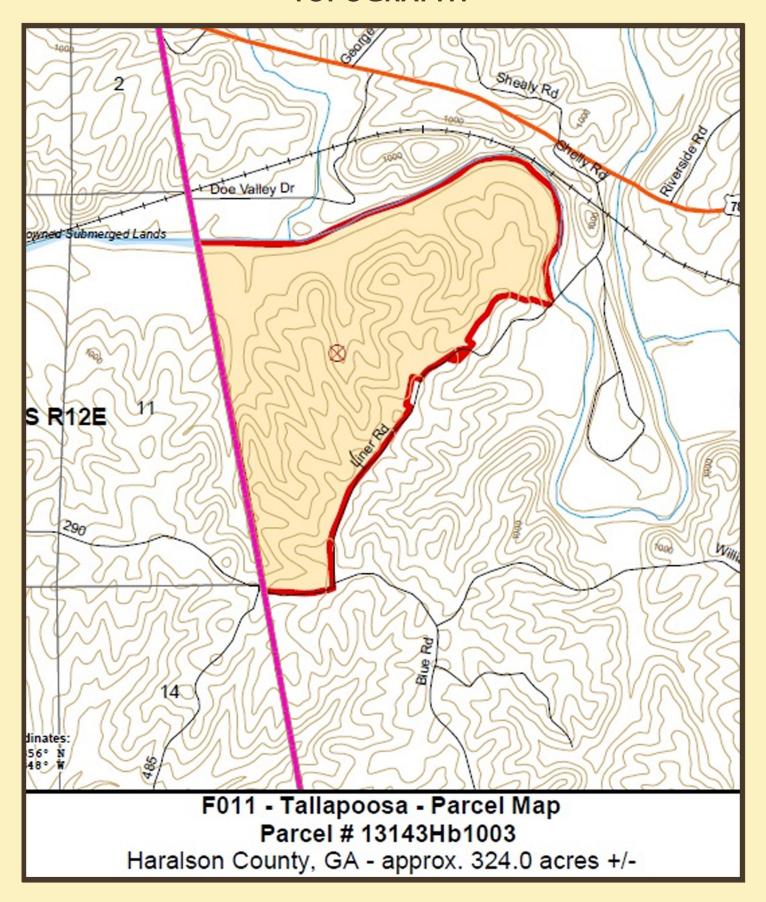

LOCATION: Haralson County, Georgia

ROAD

Approximately 800 feet and 2,700 feet both on Liner Rd. and approximately 800 **FRONTAGE:** 

feet on Blue Rd.

**TOPOGRAPHY:** Rolling with some level river bottomlands.

## **TOPOGRAPHY**