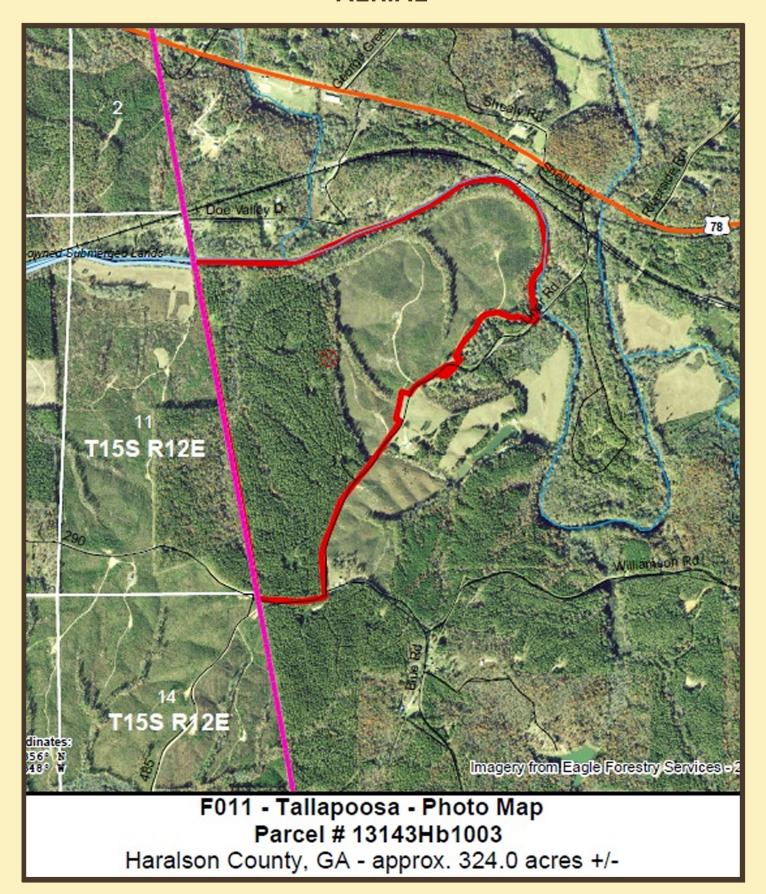

### **AERIAL**

#### **COMMENTS**

This property has long road frontage on Liner Road and Blue Road, and has approximately 1 mile of frontage on the Tallapoosa River. The Charming City of Tallapoosa is only 3 miles away, and access to Interstate 20 and Hwy 78 is excellent. The property is a mixture of young planted pines, open land, and some river bottoms and drains with mature hardwoods. There are very few tracts this large with this much river frontage left in this area. The Dub Denman Canoe Trail has multiple access points upstream of this property. It would be my pleasure to give you a property tour.

LOCATION: Haralson County, Georgia

ROAD

Approximately 800 feet and 2,700 feet both on Liner Rd. and approximately 800 **FRONTAGE:** 

feet on Blue Rd.

**TOPOGRAPHY:** Rolling with some level river bottomlands.