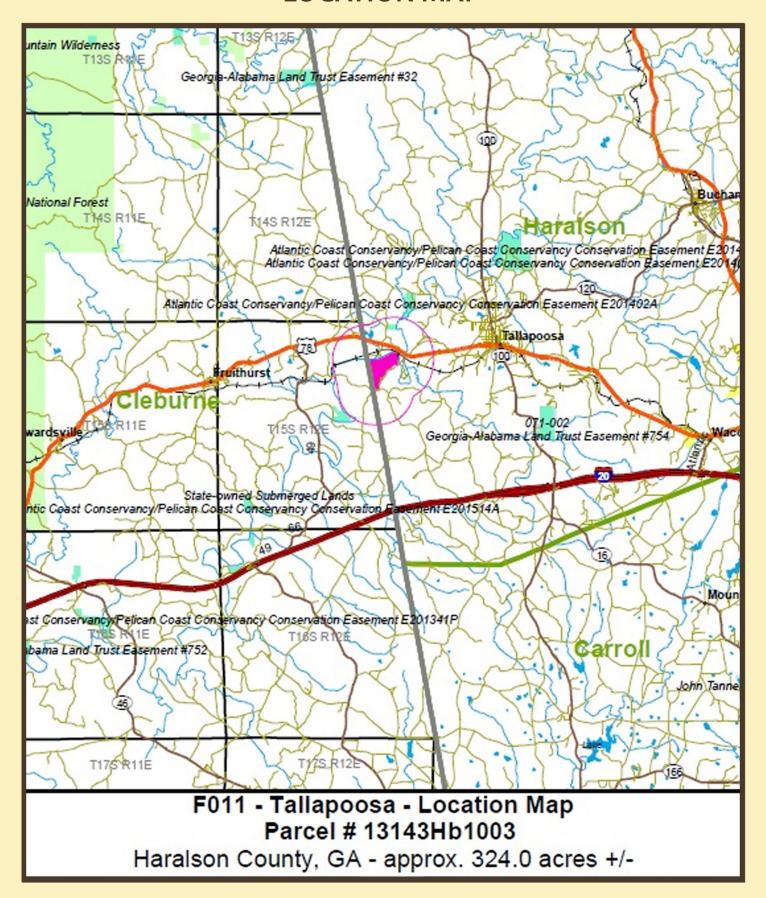

## **LOCATION MAP**

LOCATION: Haralson County, Georgia

ROAD

Approximately 800 feet and 2,700 feet both on Liner Rd. and approximately 800 **FRONTAGE:** 

feet on Blue Rd.

**TOPOGRAPHY:** Rolling with some level river bottomlands.