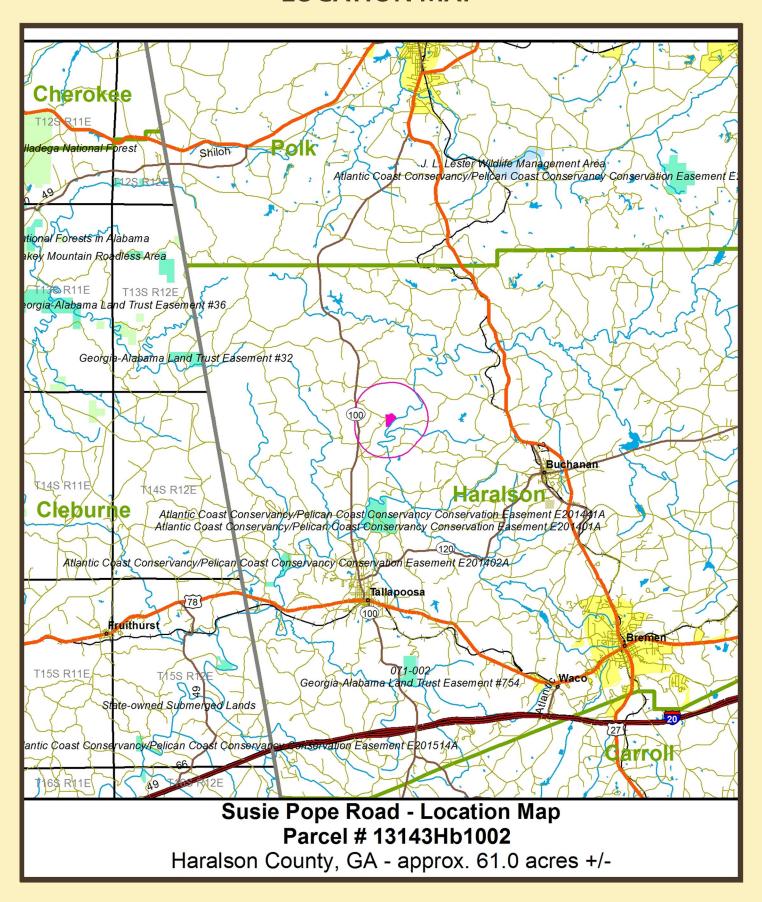

### **LOCATION MAP**

#### **PROPERTY HIGHLIGHTS**

**LOCATION:** Haralson County, Georgia

ROAD

FRONTAGE: Approximately 280 feet on Susie Pope Road.

**TOPOGRAPHY:** Rolling with River and Creek Bottomlands.

**VEGETATION:** Approximately 10 year old planted pines and bottomlands with mature hardwoods.