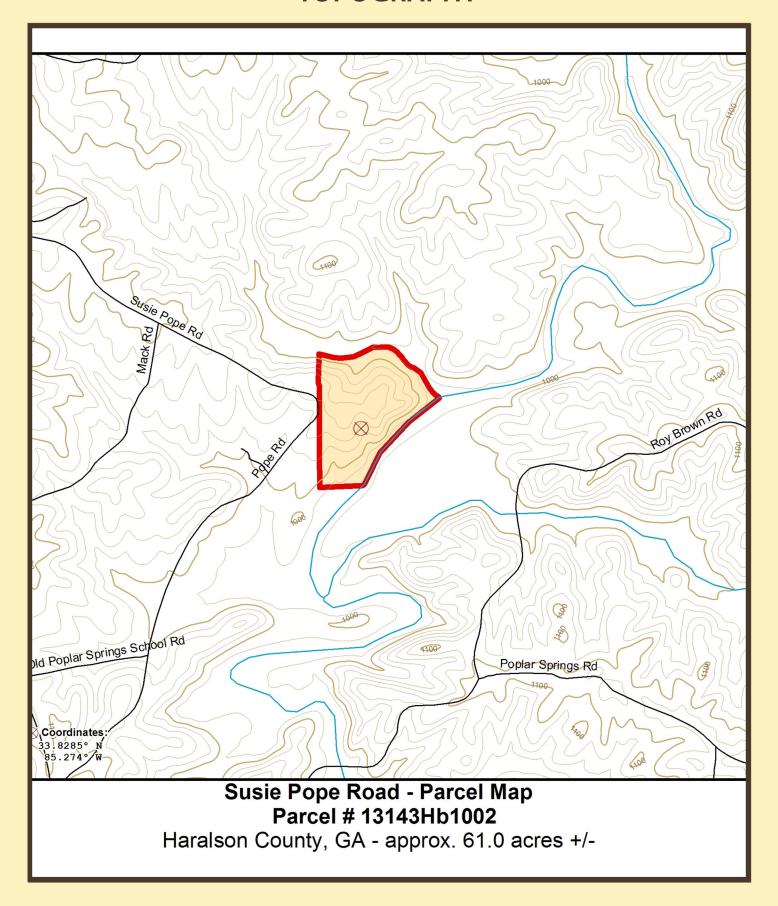

#### **PROPERTY HIGHLIGHTS**

**LOCATION:** Haralson County, Georgia

ROAD

FRONTAGE: Approximately 280 feet on Susie Pope Road.

**TOPOGRAPHY:** Rolling with River and Creek Bottomlands.

**VEGETATION:** Approximately 10 year old planted pines and bottomlands with mature hardwoods.

## **TOPOGRAPHY**