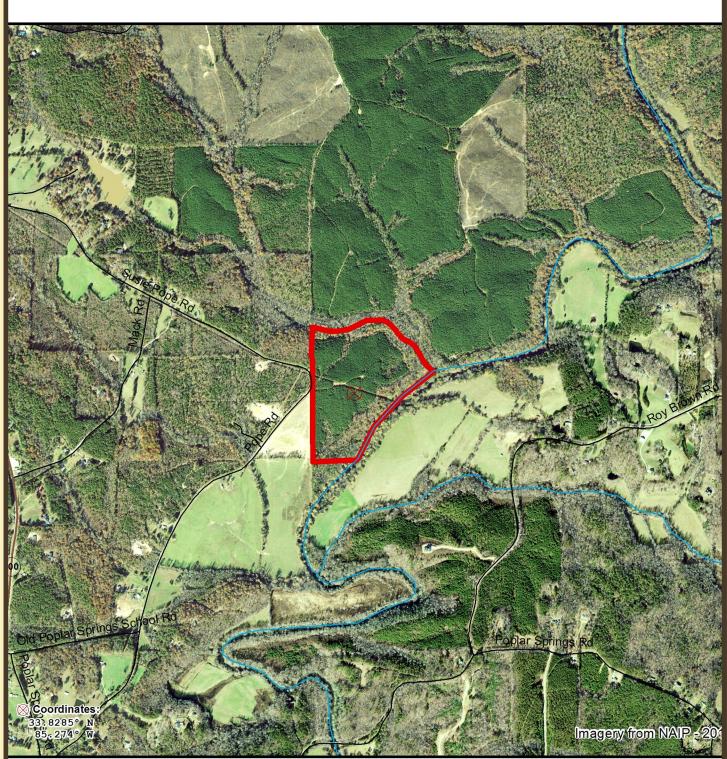

#### **COMMENTS**

This river front property with approximately 280 feet of frontage on Susie Pope Road, is a great combination of younger well managed planted pines, a nice creek bottom, and approximately 1,600 feet of frontage on the Tallapoosa River with lots of river bottomlands with mature hardwoods. It would be my pleasure to walk the property with you. This is a subdivision of a larger parcel of land. Buyer must perform a survey to determine exact acreage and legal description. Property Taxes cannot be determined at this time.

#### **PROPERTY HIGHLIGHTS**

**LOCATION:** Haralson County, Georgia

ROAD

FRONTAGE: Approximately 280 feet on Susie Pope Road.

**TOPOGRAPHY:** Rolling with River and Creek Bottomlands.

**VEGETATION:** Approximately 10 year old planted pines and bottomlands with mature hardwoods.

## **AERIAL**

Susie Pope Road - Photo Map Parcel # 13143Hb1002

Haralson County, GA - approx. 61.0 acres +/-