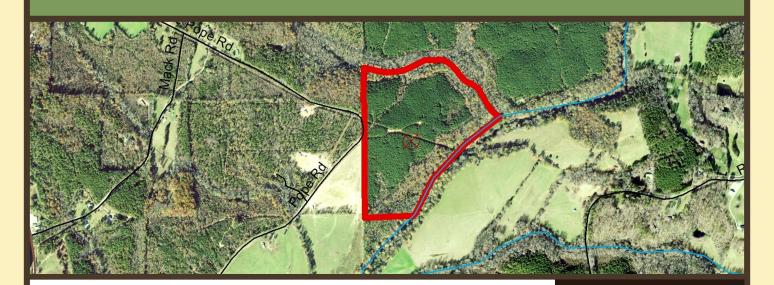

#### **COMMENTS**

This river front property with approximately 280 feet of frontage on Susie Pope Road, is a great combination of younger well managed planted pines, a nice creek bottom, and approximately 1,600 feet of frontage on the Tallapoosa River with lots of river bottomlands with mature hardwoods. It would be my pleasure to walk the property with you. This is a subdivision of a larger parcel of land. Buyer must perform a survey to determine exact acreage and legal description. Property Taxes cannot be determined at this time.

#### **PROPERTY HIGHLIGHTS**

**LOCATION:** Haralson County, Georgia

ROAD

FRONTAGE: Approximately 280 feet on Susie Pope Road.

**TOPOGRAPHY:** Rolling with River and Creek Bottomlands.

**VEGETATION:** Approximately 10 year old planted pines and bottomlands with mature hardwoods.

## **AERIAL**

Susie Pope Road - Photo Map Parcel # 13143Hb1002

Haralson County, GA - approx. 61.0 acres +/-