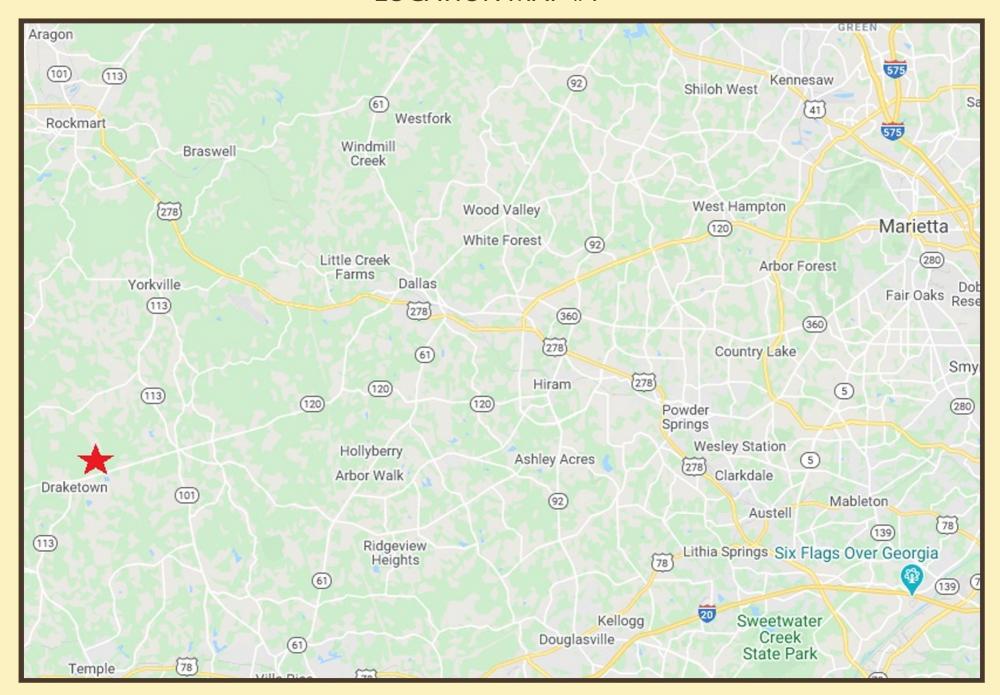

his property. With approximately 1,490 feet of frontage on Goldin Road, subdividing the property is possible, and there are many beautiful homesites. Must make an appointment and sign waiver to walk the Property. Property is in a 10 year tax covenant with Paulding County. Owner will consider subdividing the Property.

Zoning: The Subject Property is zoned R-2

Asking Price: \$3,975/acre



#### **PRESENTED BY:**

Matt Allen
Email:
mallen@allensouthernproperties.com
Phone: (678) 873-8125
Allen Southern Properties, Ltd.
www.allensouthernproperties.com

Information contained herein has been obtained from the owner of the property or from other sources we deem reliable. We have no reason to doubt its accuracy but cannot guarantee that it is correct.

## **AERIAL**





## **LOCATION MAP #1**





# LOCATION MAP #2





# **PARCEL MAP**





## **SURVEY**





# **TOPOGRAPHY**