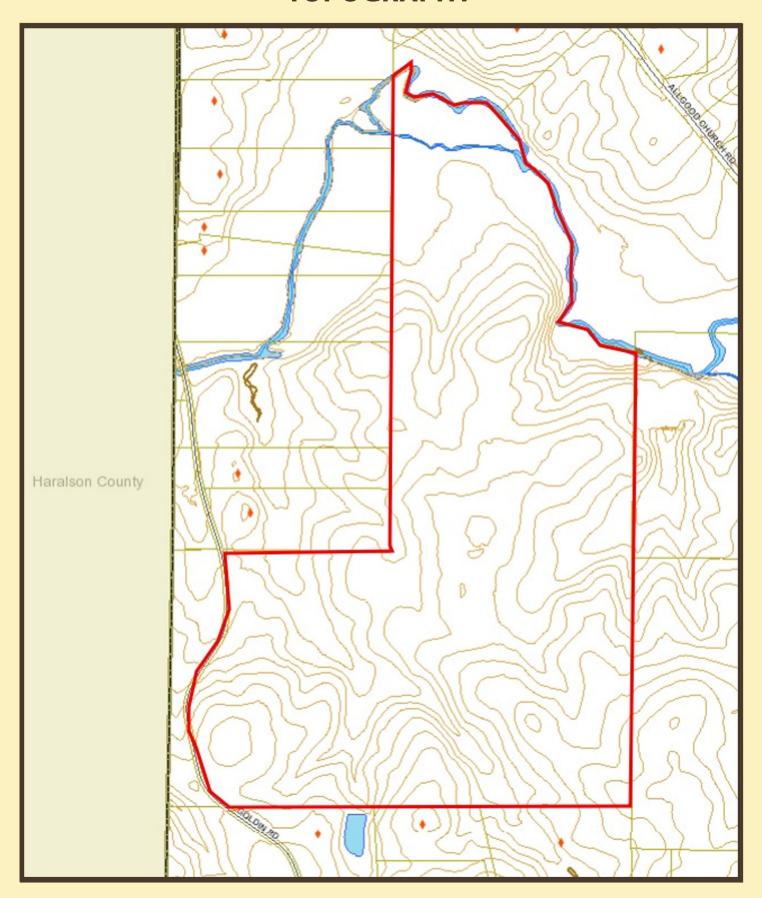

# **TOPOGRAPHY**

#### **PROPERTY HIGHLIGHTS**

This beautiful property, with frontage on the Tallapoosa River, boasts a good interior road system, mature pine and upland and bottom land hardwoods, small fields, 2 creeks, and a nice mixture of gently rolling to sloping land. Deer, Turkey, Ducks and other wildlife abound on this property. With approximately 1,490 feet of frontage on Goldin Road, subdividing the property is possible, and there are many beautiful homesites. Must make an appointment and sign waiver to walk the Property. Property is in a 10 year tax covenant with Paulding County. Owner will consider subdividing the Property.