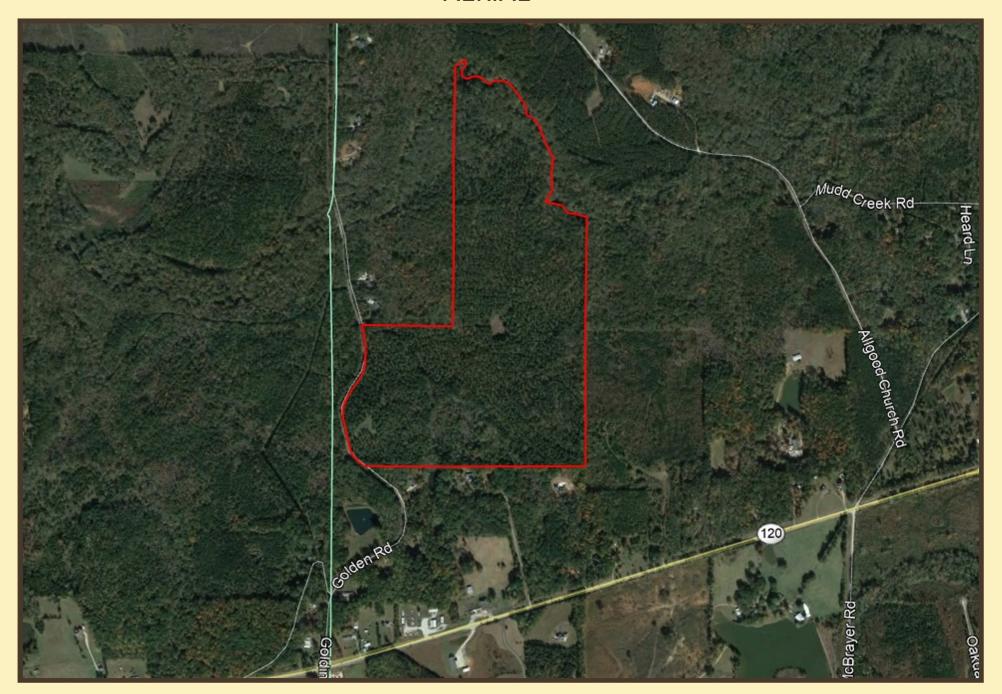

### **COMMENTS**

This opportunity consists of 135 .05 acres and is located in Land Lots 1116, 1117, 1046 & 1065 of the 19th District, 3rdSection, Paulding County, Georgia. The property has approximately 2,500+/- feet of frontage on the Tallapoosa River and 1,490 feet of frontage on Goldin Road.

#### **PROPERTY HIGHLIGHTS**

This beautiful property, with frontage on the Tallapoosa River, boasts a good interior road system, mature pine and upland and bottom land hardwoods, small fields, 2 creeks, and a nice mixture of gently rolling to sloping land. Deer, Turkey, Ducks and other wildlife abound on this property. With approximately 1,490 feet of frontage on Goldin Road, subdividing the property is possible, and there are many beautiful homesites. Must make an appointment and sign waiver to walk the Property. Property is in a 10 year tax covenant with Paulding County. Owner will consider subdividing the Property.

## **AERIAL**