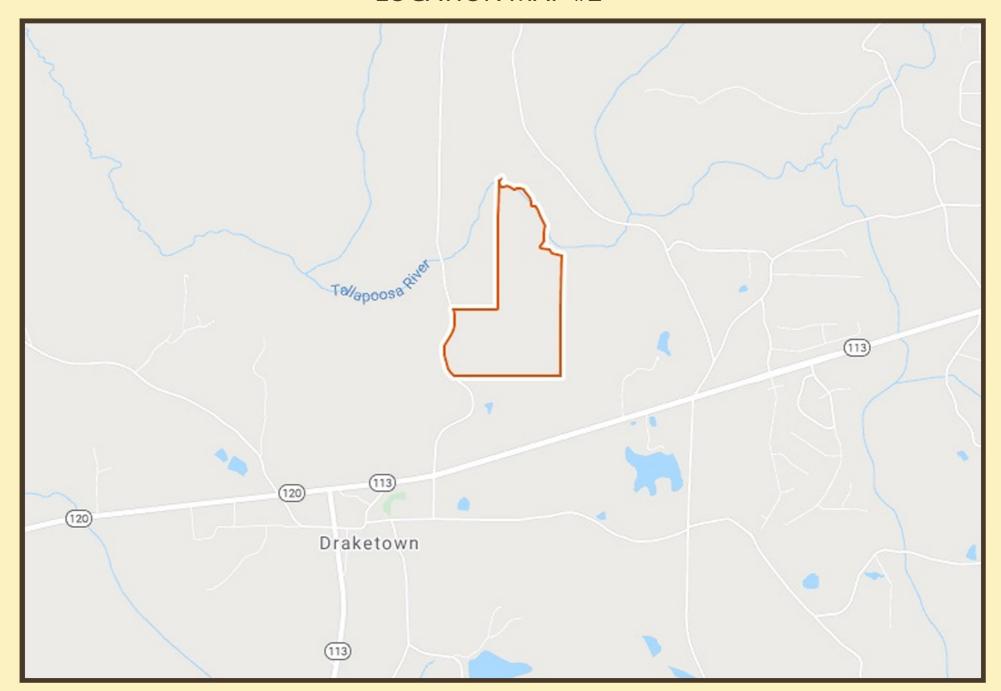

# LOCATION MAP #2

### **COMMENTS**

This opportunity consists of 135 .05 acres and is located in Land Lots 1116, 1117, 1046 & 1065 of the 19th District, 3rdSection, Paulding County, Georgia. The property has approximately 2,500+/- feet of frontage on the Tallapoosa River and 1,490 feet of frontage on Goldin Road.