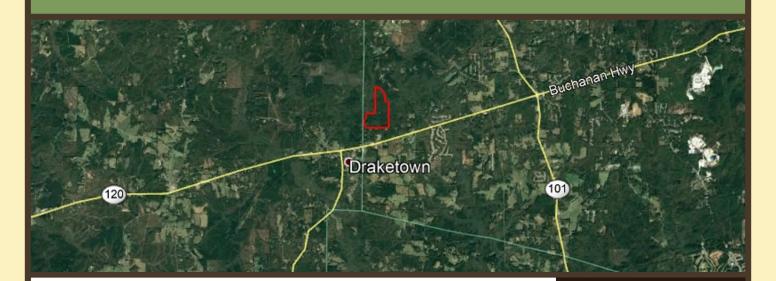

# LAND FOR SALE – 135.05 ACRES PAULDING COUNTY, GEORGIA



### **COMMENTS**

This opportunity consists of 135 .05 acres and is located in Land Lots 1116, 1117, 1046 & 1065 of the 19th District, 3rdSection, Paulding County, Georgia. The property has approximately 2,500+/- feet of frontage on the Tallapoosa River and 1,490 feet of frontage on Goldin Road.



#### **PROPERTY HIGHLIGHTS**

This beautiful property, with frontage on the Tallapoosa River, boasts a good interior road system, mature pine and upland and bottom land hardwoods, small fields, 2 creeks, and a nice mixture of gently rolling to sloping land. Deer, Turkey, Ducks and other wildlife abound on this property. With approximately 1,490 feet of frontage on Goldin Road, subdividing the property is possible, and there are many beautiful homesites. Must make an appointment and sign waiver