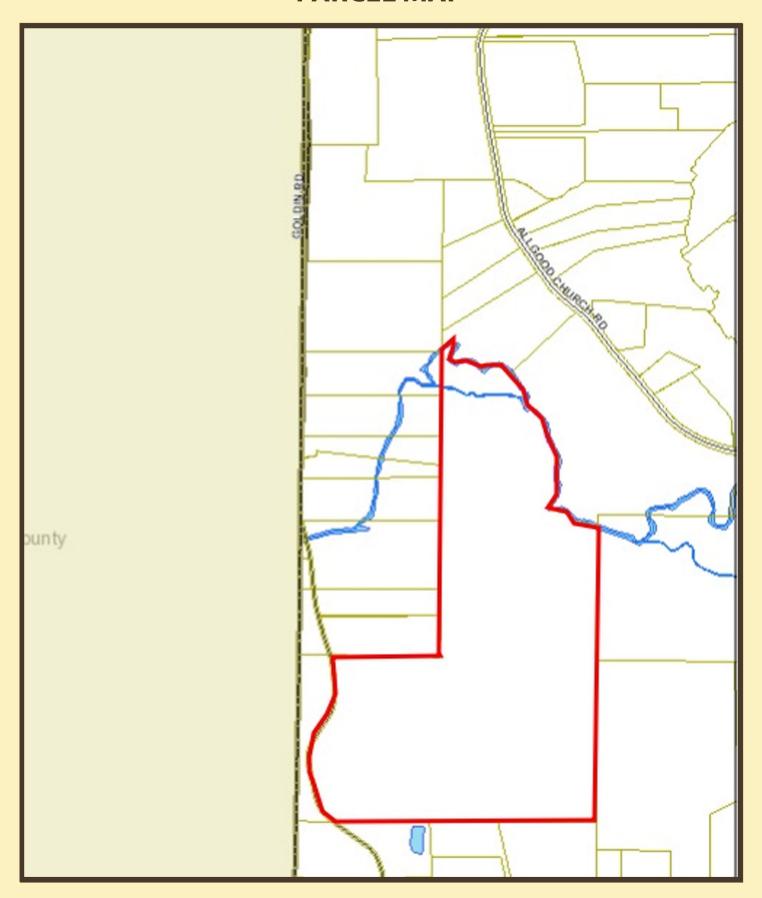

# **PARCEL MAP**

### **COMMENTS**

This opportunity consists of 135 .05 acres and is located in Land Lots 1116, 1117, 1046 & 1065 of the 19th District, 3rdSection, Paulding County, Georgia. The property has approximately 2,500+/- feet of frontage on the Tallapoosa River and 1,490 feet of frontage on Goldin Road.