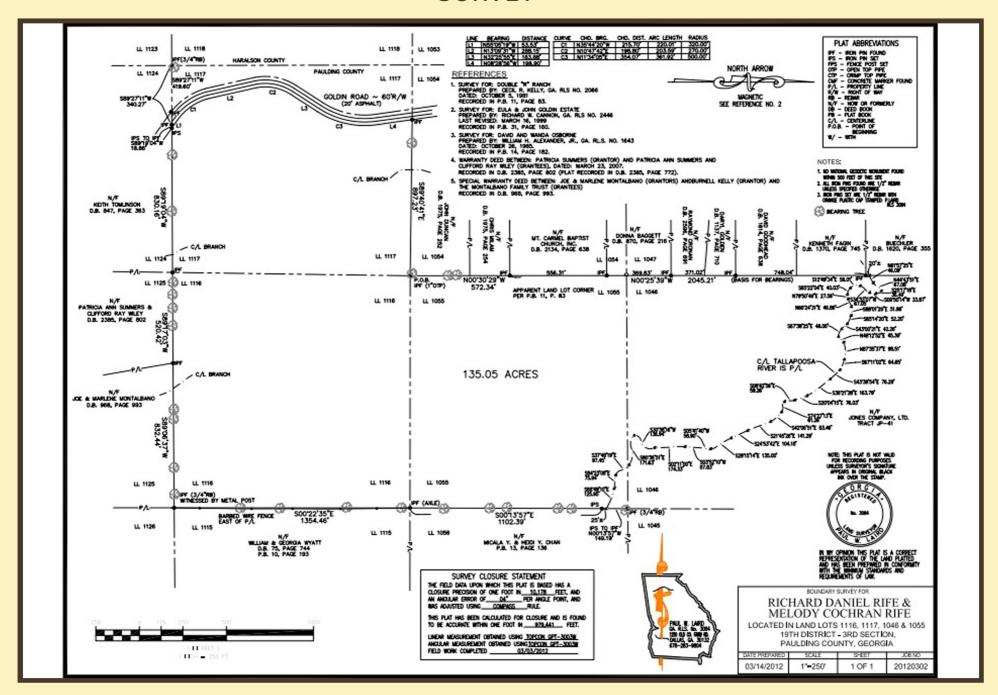

## **SURVEY**

### **COMMENTS**

This opportunity consists of 135 .05 acres and is located in Land Lots 1116, 1117, 1046 & 1065 of the 19th District, 3rdSection, Paulding County, Georgia. The property has approximately 2,500+/- feet of frontage on the Tallapoosa River and 1,490 feet of frontage on Goldin Road.