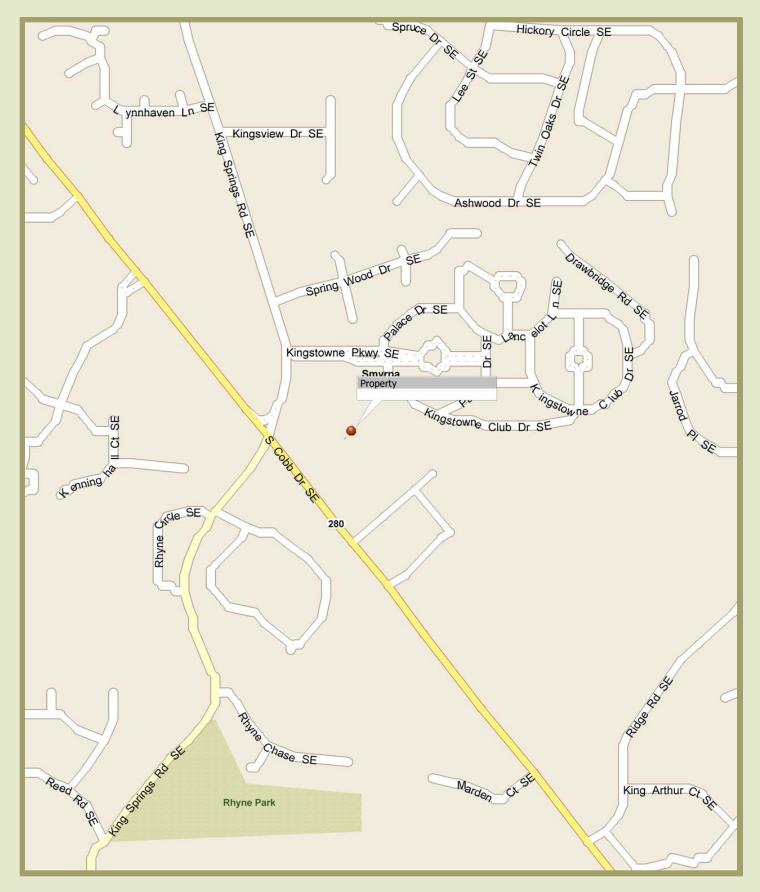

#### COMMENTS

This opportunity consists of  $3.53\pm$  acres zoned OI (Office Institutional) within the city limits of Smyrna. The subject property is located at the intersection of South Cobb Drive and King Springs Road with convenient access to Highway 41, Atlanta Road, Interstate 75, and Interstate 285.

#### **PROPERTY HIGHLIGHTS**

| LOCATION:                  | The subject property has high visibility and is located<br>in the northeast quadrant of the intersection of King<br>Springs Road and South Cobb Drive.                   |
|----------------------------|--------------------------------------------------------------------------------------------------------------------------------------------------------------------------|
| SIZE:                      | 3.53± Acres                                                                                                                                                              |
| ZONING:                    | OI (Office Institutional) City of Smyrna. The property in<br>within a Community Activity Center designation under<br>the City of Smyrna Future Land Use Map.             |
| ADDITIONAL<br>INFORMATION: | For additional information click on the tabs below:<br>• <u>Survey</u> (1.8 MB PDF)<br>• <u>Office Site Plan</u> (3.3 MB PDF)<br>• <u>Zoning Conditions</u> (1.4 MB PDF) |
| PRICE:                     | \$1,500,000.00                                                                                                                                                           |

## LOCATION MAP

# **LOCATION MAP**