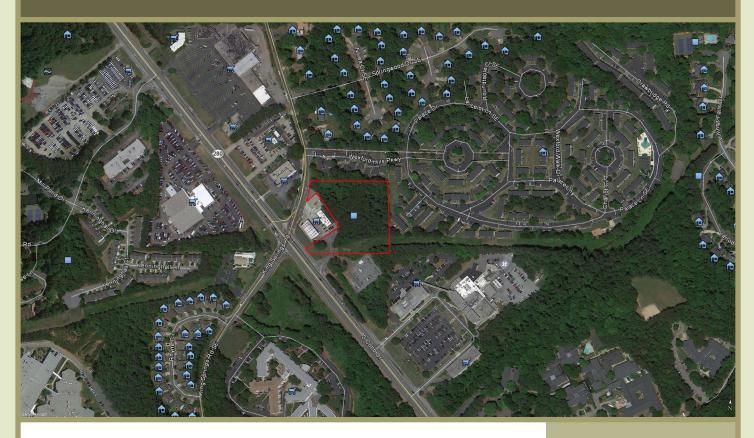

#### COMMENTS

This opportunity consists of  $3.53\pm$  acres zoned OI (Office Institutional) within the city limits of Smyrna. The subject property is located at the intersection of South Cobb Drive and King Springs Road with convenient access to Highway 41, Atlanta Road, Interstate 75, and Interstate 285.

#### **PROPERTY HIGHLIGHTS**

| LOCATION:                  | The subject property has high visibility and is located<br>in the northeast quadrant of the intersection of King<br>Springs Road and South Cobb Drive.                   |
|----------------------------|--------------------------------------------------------------------------------------------------------------------------------------------------------------------------|
| SIZE:                      | 3.53± Acres                                                                                                                                                              |
| ZONING:                    | OI (Office Institutional) City of Smyrna. The property in<br>within a Community Activity Center designation under<br>the City of Smyrna Future Land Use Map.             |
| ADDITIONAL<br>INFORMATION: | For additional information click on the tabs below:<br>• <u>Survey</u> (1.8 MB PDF)<br>• <u>Office Site Plan</u> (3.3 MB PDF)<br>• <u>Zoning Conditions</u> (1.4 MB PDF) |
| PRICE:                     | \$1,500,000.00                                                                                                                                                           |

## **AERIAL**

#### **AERIAL**