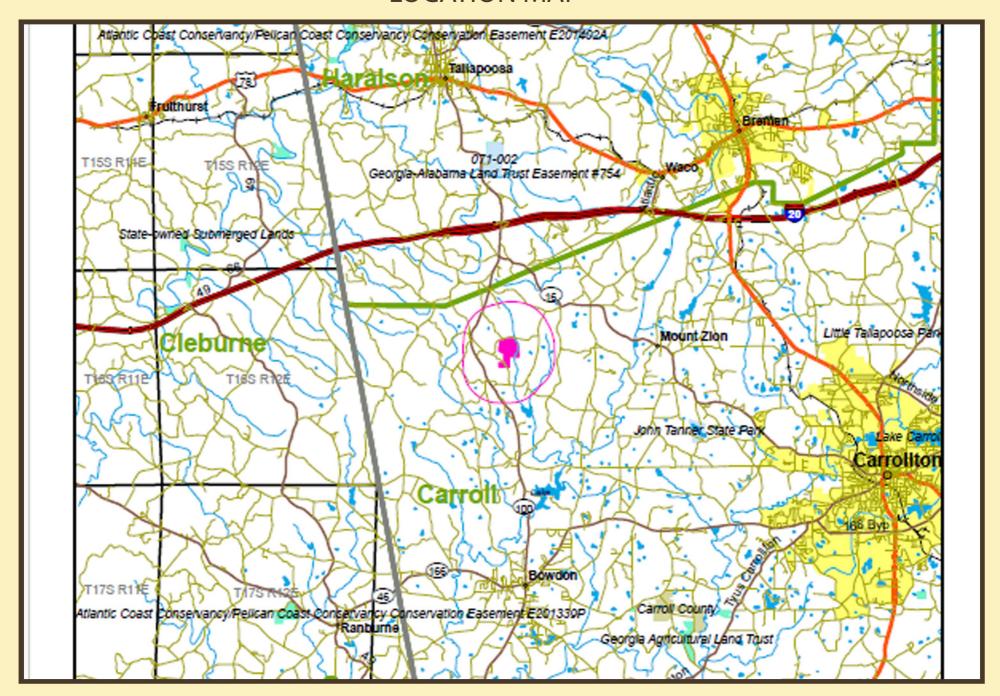

proximately 3,100+/- feet of frontage in two places (2,320'+/- frontage on FRONTAGE: Grady Wright Road, and 780'+/- double frontage on Moon Road). Both roads are

gravel/dirt.

TOPOGRAPHY: Some level areas with a majority of the topography being gently rolling

and sloping.

VEGETATION: Planted pines in various stages and hardwood creek bottoms. Additional

timber information is available.

MINERAL RIGHTS:

RIGHTS: Certain non-surface mineral rights have been reserved by a previous owner.

POTENTIAL Residential, Agriculture, Timberland, Recreation/Hunting USES:

PRICE: \$3,900.00 per acre \$786,412.38.00



#### **PRESENTED BY:**

Matt Allen
Email:
mallen@allensouthernproperties.com
Phone: (678) 873-8125
Allen Southern Properties, Ltd.
www.allensouthernproperties.com

## **LOCATION MAP**



## **AERIAL MAP 1**



## **TOPOGRAPHY**