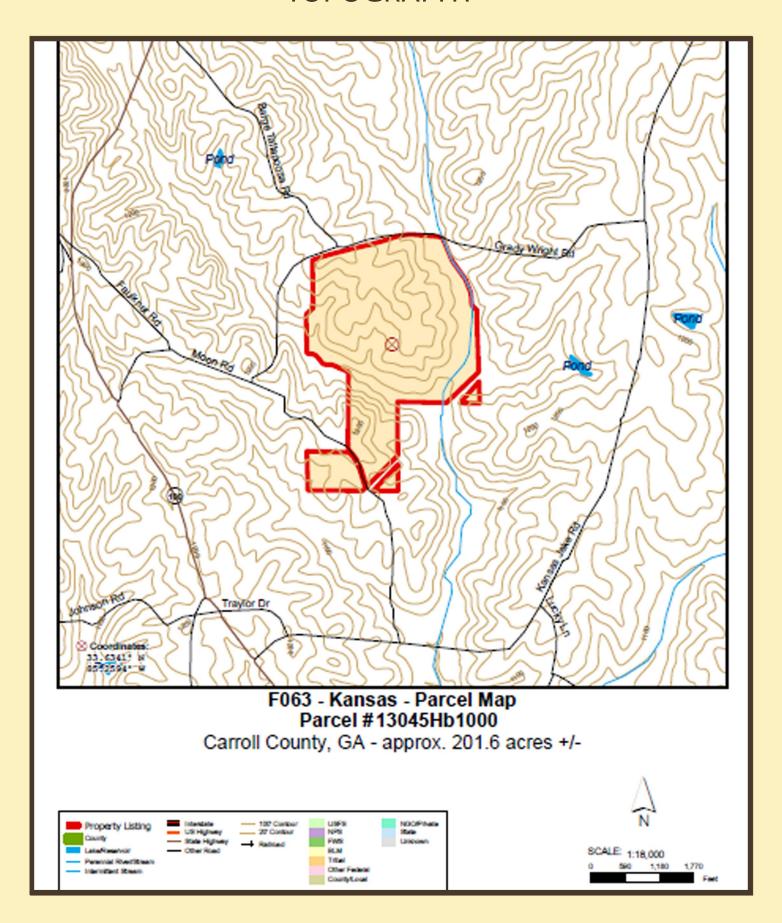

places (2,320'+/- frontage on FRONTAGE: Grady Wright Road, and 780'+/- double frontage on Moon Road). Both roads are

gravel/dirt.

TOPOGRAPHY: Some level areas with a majority of the topography being gently rolling

and sloping.

VEGETATION: Planted pines in various stages and hardwood creek bottoms. Additional

timber information is available.

MINERAL RIGHTS:

RIGHTS: Certain non-surface mineral rights have been reserved by a previous owner.

POTENTIAL Residential, Agriculture, Timberland, Recreation/Hunting USES:

PRICE: \$3,900.00 per acre \$786,412.38.00



#### **PRESENTED BY:**

Matt Allen
Email:
mallen@allensouthernproperties.com
Phone: (678) 873-8125
Allen Southern Properties, Ltd.
www.allensouthernproperties.com

## **LOCATION MAP**



## **AERIAL MAP 1**



## **TOPOGRAPHY**