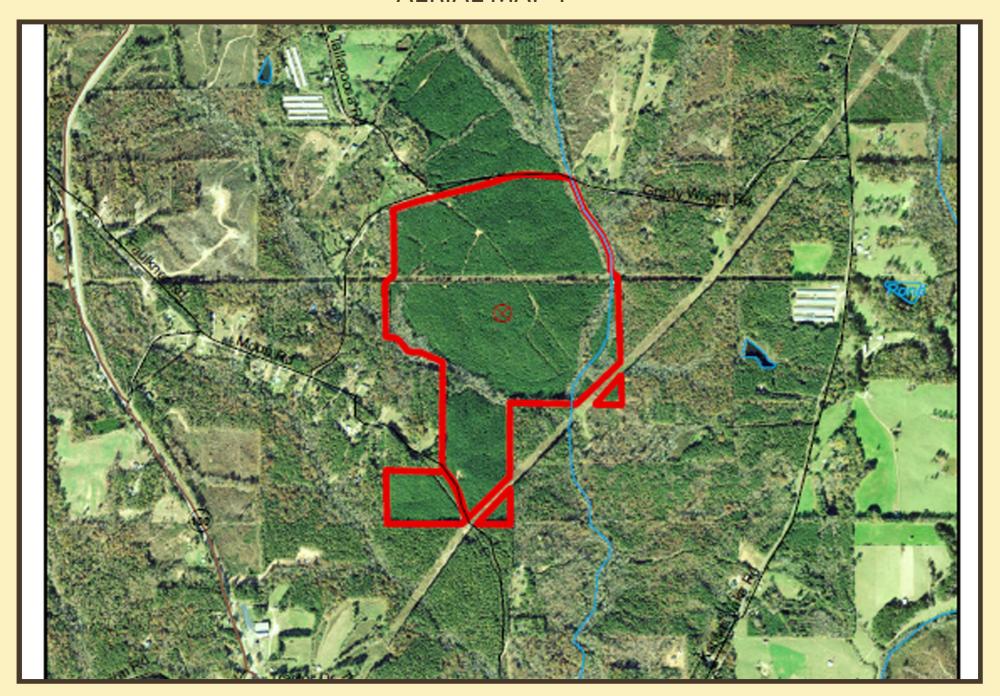

## **AERIAL MAP 1**

### PROPERTY HIGHLIGHTS

LOCATION: Carroll County, Georgia

ROAD Approximately 3,100+/- feet of frontage in two places (2,320'+/- frontage on FRONTAGE: Grady Wright Road, and 780'+/- double frontage on Moon Road). Both roads are

gravel/dirt.

TOPOGRAPHY: Some level areas with a majority of the topography being gently rolling

and sloping.

VEGETATION: Planted pines in various stages and hardwood creek bottoms. Additional

timber information is available.