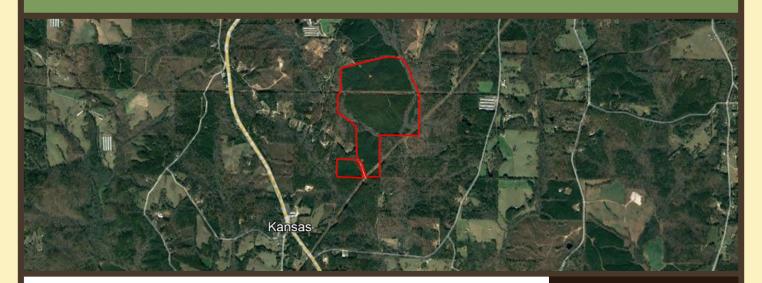

#### **COMMENTS**

This +/- 201.64 acre Property has long frontage on Grady Wright Road to the north, and double frontage on Moon Road to the south. Being comprised of younger planted pines with mature hardwoods in the two creek bottoms, there is abundant wildlife in the area. Gentle topography on many areas of this property offer multiple homesites, with subdivision of the property being a possibility in the future. The property has convenient access to the City of Carrollton and the City of Bremen, and Interstate 20 is also close by, creating good access to the Atlanta area.

### PROPERTY HIGHLIGHTS

LOCATION: Carroll County, Georgia

ROAD Approximately 3,100+/- feet of frontage in two places (2,320'+/- frontage on FRONTAGE: Grady Wright Road, and 780'+/- double frontage on Moon Road). Both roads are

gravel/dirt.

TOPOGRAPHY: Some level areas with a majority of the topography being gently rolling

and sloping.

VEGETATION: Planted pines in various stages and hardwood creek bottoms. Additional

timber information is available.