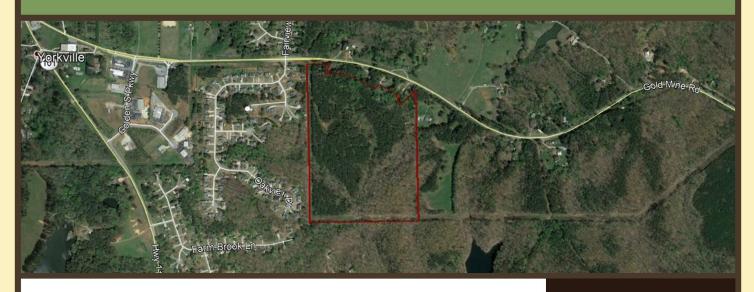

### AERIAL

#### PROPERTY HIGHLIGHTS

This property has good potential as a residential subdivision, investment property, or beautiful place to build a home on approximately 35 acres. This property is part of a larger parcel. According to Paulding County GIS, the property has approximately 280' of frontage on Goldmine Road. Access to Highway 278 is excellent. The Paulding Forest Wildlife Management Area is located just down the street and offers many outdoor recreational opportunities.