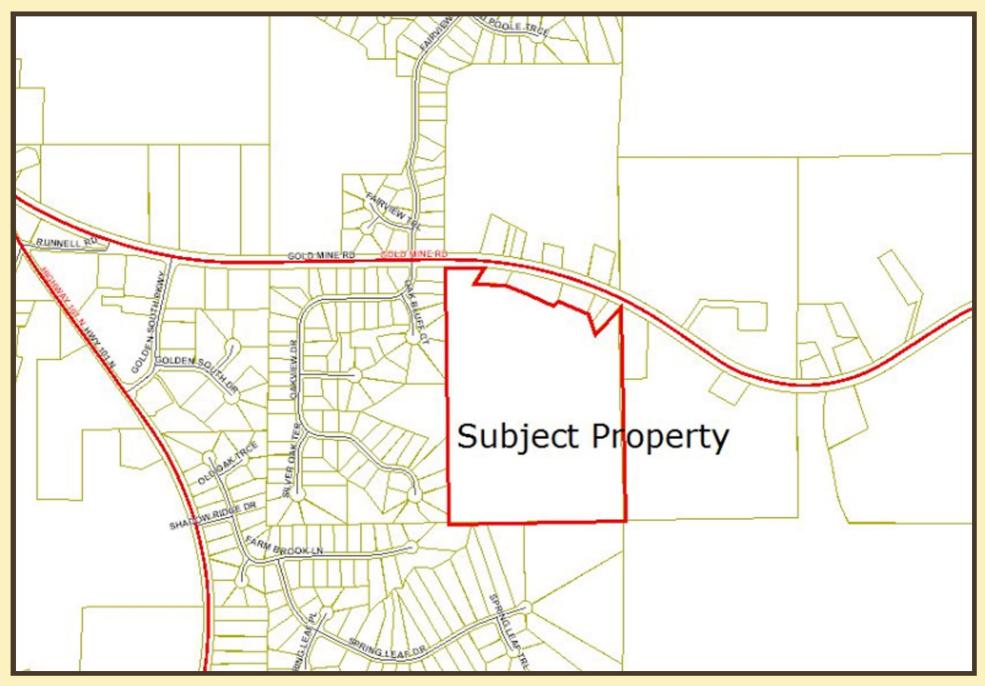

# LOCATION MAP 1

### COMMENTS

This opportunity consists of 35 +/- acres in Paulding County. The Subject Property is located in Land Lots 265 and 296 of the 19th District, 3rd Section Paulding County, Georgia.

#### PROPERTY HIGHLIGHTS

This property has good potential as a residential subdivision, investment property, or beautiful place to build a home on approximately 35 acres. This property is part of a larger parcel. According to Paulding County GIS, the property has approximately 280' of frontage on Goldmine Road. Access to Highway 278 is excellent. The Paulding Forest Wildlife Management Area is located just down the street and offers many outdoor recreational opportunities.