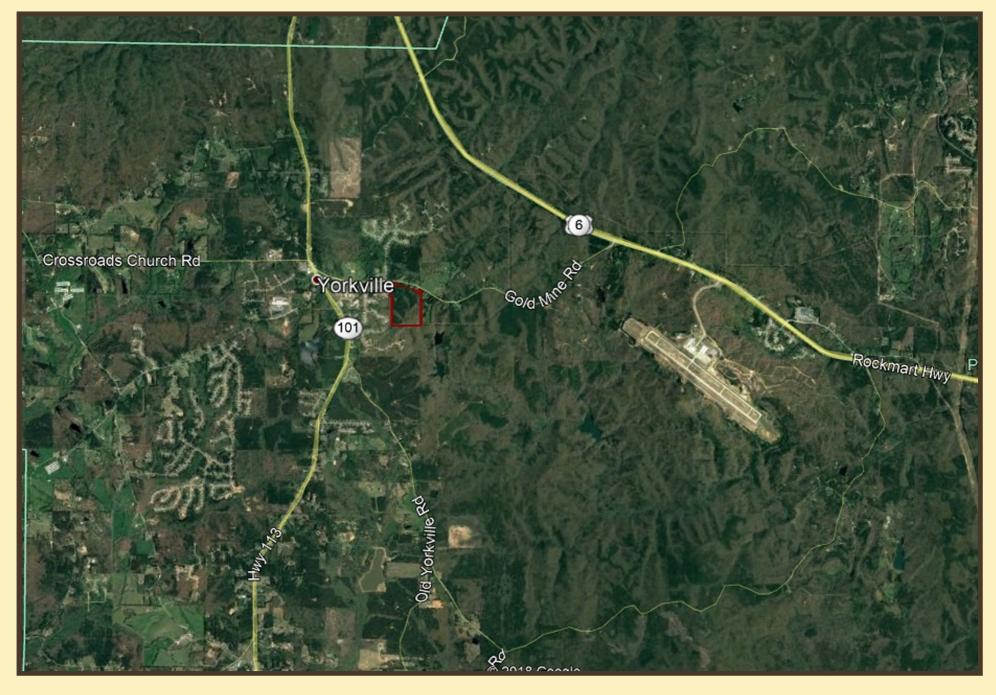

e to build a home on approximately 35 acres. This property is part of a larger parcel. According to Paulding County GIS, the property has approximately 280' of frontage on Goldmine Road. Access to Highway 278 is excellent. The Paulding Forest Wildlife Management Area is located just down the street and offers many outdoor recreational opportunities.

Zoning: The Subject Property is zoned R-2

Asking Price: \$143,000



Information contained herein has been obtained from the owner of the property or from other sources we deem reliable. We have no reason to doubt its accuracy but cannot guarantee that it is correct.



### **PRESENTED BY:**

Matt Allen Email: mallen@allensouthernproperties.com Phone: (678) 873-8125 Allen Southern Properties, Ltd. www.allensouthernproperties.com

### AERIAL





# LOCATION MAP 1





## LOCATION MAP 2





# TOPOGRAPHY