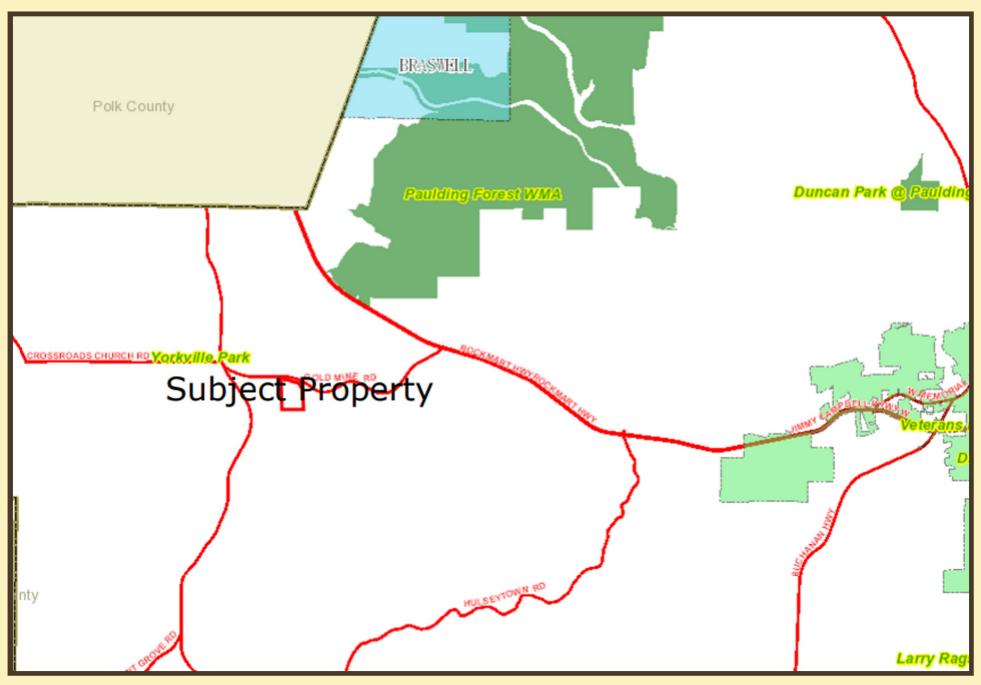

# TOPOGRAPHY

#### PROPERTY HIGHLIGHTS

This property has good potential as a residential subdivision, investment property, or beautiful place to build a home on approximately 35 acres. This property is part of a larger parcel. According to Paulding County GIS, the property has approximately 280' of frontage on Goldmine Road. Access to Highway 278 is excellent. The Paulding Forest Wildlife Management Area is located just down the street and offers many outdoor recreational opportunities.