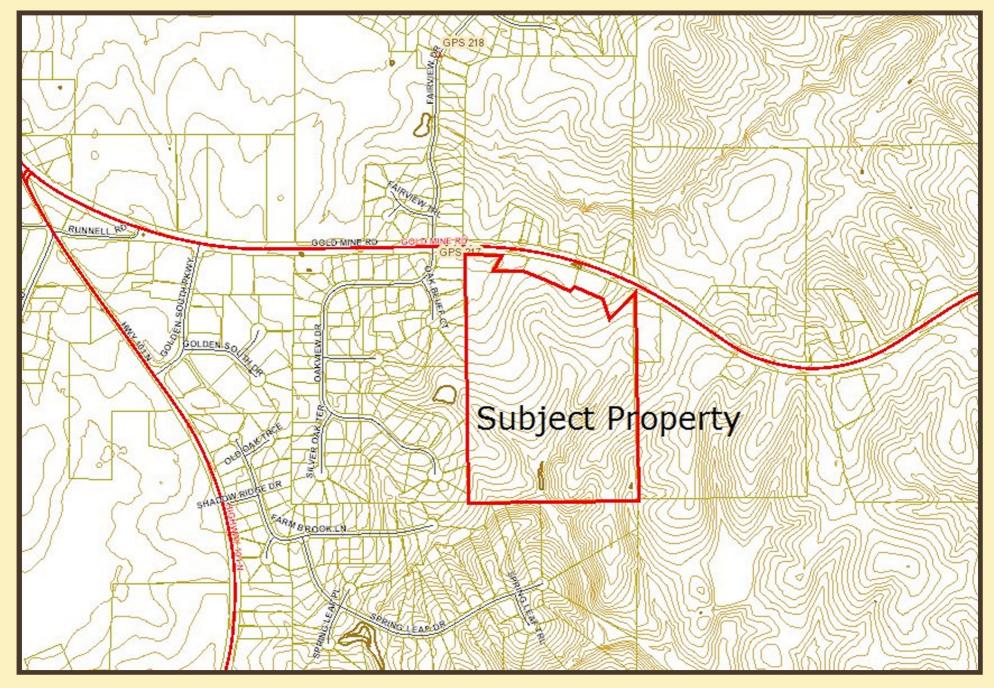

# TOPOGRAPHY

### COMMENTS

This opportunity consists of 35 +/- acres in Paulding County. The Subject Property is located in Land Lots 265 and 296 of the 19th District, 3rd Section Paulding County, Georgia.

#### PROPERTY HIGHLIGHTS

This property has good potential as a residential subdivision, investment property, or beautiful place to build a home on approximately 35 acres. This property is part of a larger parcel. According to Paulding County GIS, the property has approximately 280' of frontage on Goldmine Road. Access to Highway 278 is excellent. The Paulding Forest Wildlife Management Area is located just down the street and offers many outdoor recreational opportunities.