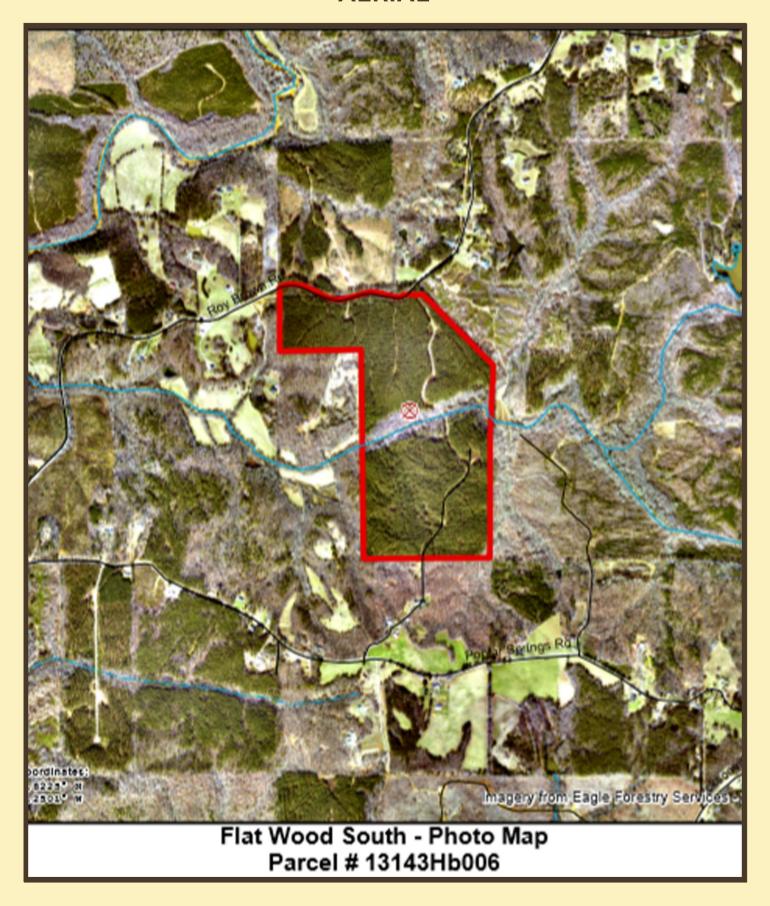

lso has 76+/- acres for sale directly across the street which can be included in the sale.



## **PROPERTY HIGHLIGHTS**

LOCATION: Haralson County, Georgia

ROAD Approximately 2,100 feet of frontage on Roy Brown Road

**TOPOGRAPHY:** Gently rolling to steep in some areas.

**VEGETATION:** Creek Bottom with mature hardwoods. Most of the property is open after recent

timber harvest.

MINERAL Certain non-surface mineral rights have been reserved by a previous owner.

RIGHTS:

POTENTIAL Recreation/Hunting, Residential, Agriculture, Timberland USES:

**PRICE:** \$1,750 per acre

\$293,598



#### **PRESENTED BY:**

Matt Allen
Email:
mallen@allensouthernproperties.com
Phone: (678) 873-8125
Allen Southern Properties, Ltd.
www.allensouthernproperties.com

## **LOCATION MAP**





## **AERIAL**



# **TOPOGRAPHY**