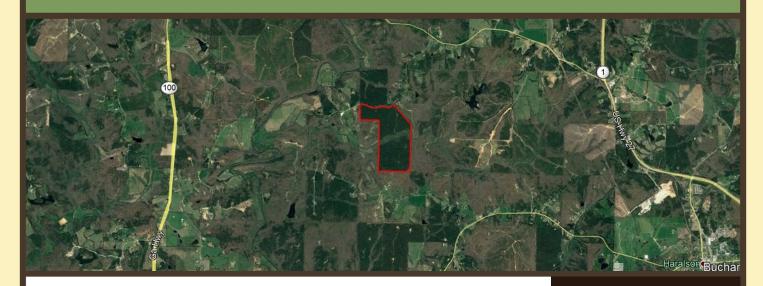

# LAND FOR SALE – 167.77 +/- ACRES HARALSON COUNTY, GEORGIA

### **COMMENTS**

This property is open and ready for your dream farm or to be re-planted in pine timber. There are expansive views and nice home sites that overlook multiple bottom areas with a nice creek. Wildlife abounds on this property, and the property adjoins larger acreage tracts, farms and homes on acreage. With approximately 2,100 feet of frontage on Roy Brown Road, and access to public water, subdivision of the property is possible. The Seller also has 76+/- acres for sale directly across the street which can be included in the sale.

## **PROPERTY HIGHLIGHTS**

LOCATION: Haralson County, Georgia

ROAD Approximately 2,100 feet of frontage on Roy Brown Road

**TOPOGRAPHY:** Gently rolling to steep in some areas.

**VEGETATION:** Creek Bottom with mature hardwoods. Most of the property is open after recent