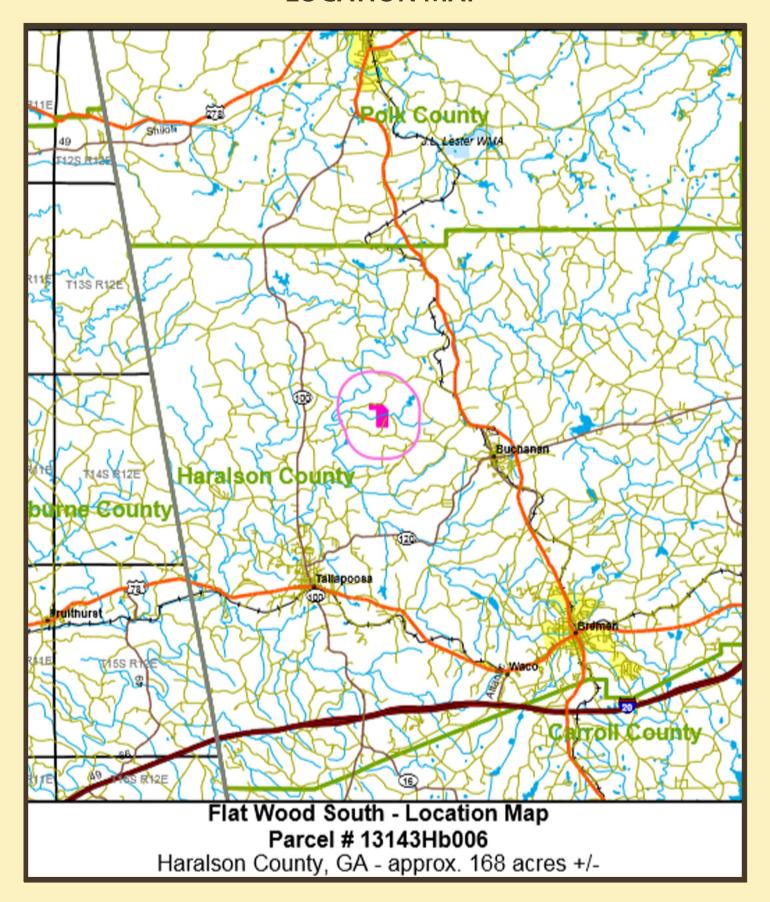

sible. The Seller also has 76+/- acres for sale directly across the street which can be included in the sale.



## **PROPERTY HIGHLIGHTS**

LOCATION: Haralson County, Georgia

ROAD Approximately 2,100 feet of frontage on Roy Brown Road

**TOPOGRAPHY:** Gently rolling to steep in some areas.

**VEGETATION:** Creek Bottom with mature hardwoods. Most of the property is open after recent

timber harvest.

MINERAL Certain non-surface mineral rights have been reserved by a previous owner.

RIGHTS:

POTENTIAL Recreation/Hunting, Residential, Agriculture, Timberland USES:

**PRICE:** \$1,750 per acre

\$293,598



#### **PRESENTED BY:**

Matt Allen
Email:
mallen@allensouthernproperties.com
Phone: (678) 873-8125
Allen Southern Properties, Ltd.
www.allensouthernproperties.com

## **LOCATION MAP**





## **AERIAL**



# **TOPOGRAPHY**