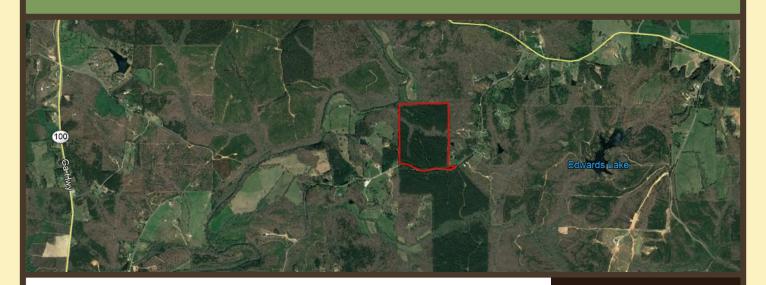

# LAND FOR SALE – 76.33 +/- ACRES HARALSON COUNTY, GEORGIA

#### **COMMENTS**

This property is open and ready for your dream farm or to be re-planted in pine timber. There are expansive views and nice home sites that overlook a bottom area with mature hardwood trees. Wildlife abounds on this property, and the property adjoins larger acreage tracts, farms, and homes on acreage. With approximately 1,900 feet of frontage on Roy Brown Road, and access to public water, subdivision of the property is possible. The Seller also has 168+/- acres for sale directly across the street which can be included in the sale.

#### **PROPERTY HIGHLIGHTS**

LOCATION: Haralson County, Georgia

ROAD Approximately 1900 feet on Roy Brown Road

**TOPOGRAPHY:** Gently rolling to steep in some areas.

**VEGETATION:** Majority of the property is open after recent timber harvest. Mature hardwood