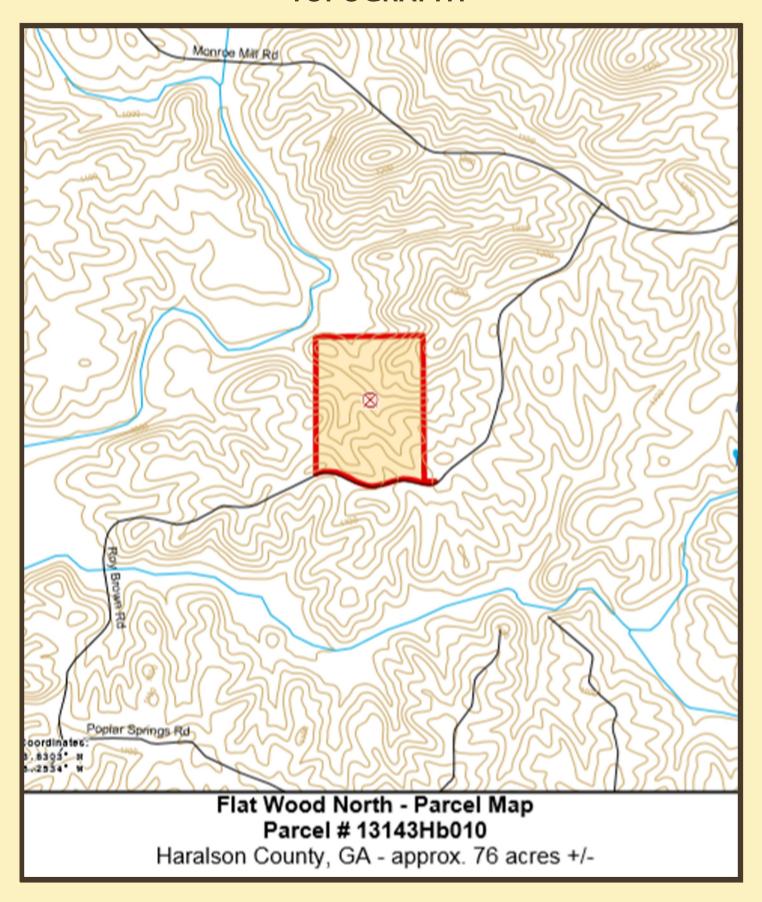

- acres for sale directly across the street which can be included in the sale.



#### **PROPERTY HIGHLIGHTS**

LOCATION: Haralson County, Georgia

ROAD Approximately 1900 feet on Roy Brown Road

**TOPOGRAPHY:** Gently rolling to steep in some areas.

**VEGETATION:** Majority of the property is open after recent timber harvest. Mature hardwood

drain on property.

MINERAL Certain non-surface mineral rights have been reserved by a previous owner. RIGHTS:

POTENTIAL USES:

Recreation/Hunting, Residential, Agriculture, Timberland

**PRICE:** \$1,850 per acre

\$141,211



#### **PRESENTED BY:**

Matt Allen
Email:
mallen@allensouthernproperties.com
Phone: (678) 873-8125
Allen Southern Properties, Ltd.
www.allensouthernproperties.com

# **LOCATION MAP**





### **AERIAL**



# **TOPOGRAPHY**