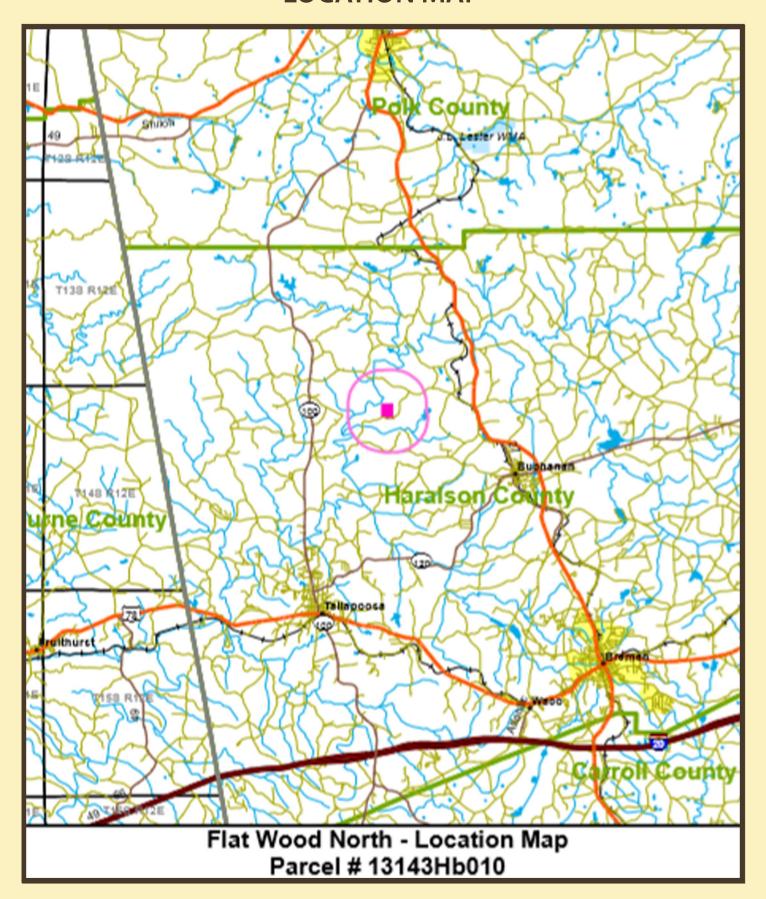

y is possible. The Seller also has 168+/- acres for sale directly across the street which can be included in the sale.



#### **PROPERTY HIGHLIGHTS**

LOCATION: Haralson County, Georgia

ROAD Approximately 1900 feet on Roy Brown Road

**TOPOGRAPHY:** Gently rolling to steep in some areas.

**VEGETATION:** Majority of the property is open after recent timber harvest. Mature hardwood

drain on property.

MINERAL Certain non-surface mineral rights have been reserved by a previous owner. RIGHTS:

POTENTIAL USES:

Recreation/Hunting, Residential, Agriculture, Timberland

**PRICE:** \$1,850 per acre

\$141,211



#### **PRESENTED BY:**

Matt Allen
Email:
mallen@allensouthernproperties.com
Phone: (678) 873-8125
Allen Southern Properties, Ltd.
www.allensouthernproperties.com

# **LOCATION MAP**





### **AERIAL**



# **TOPOGRAPHY**