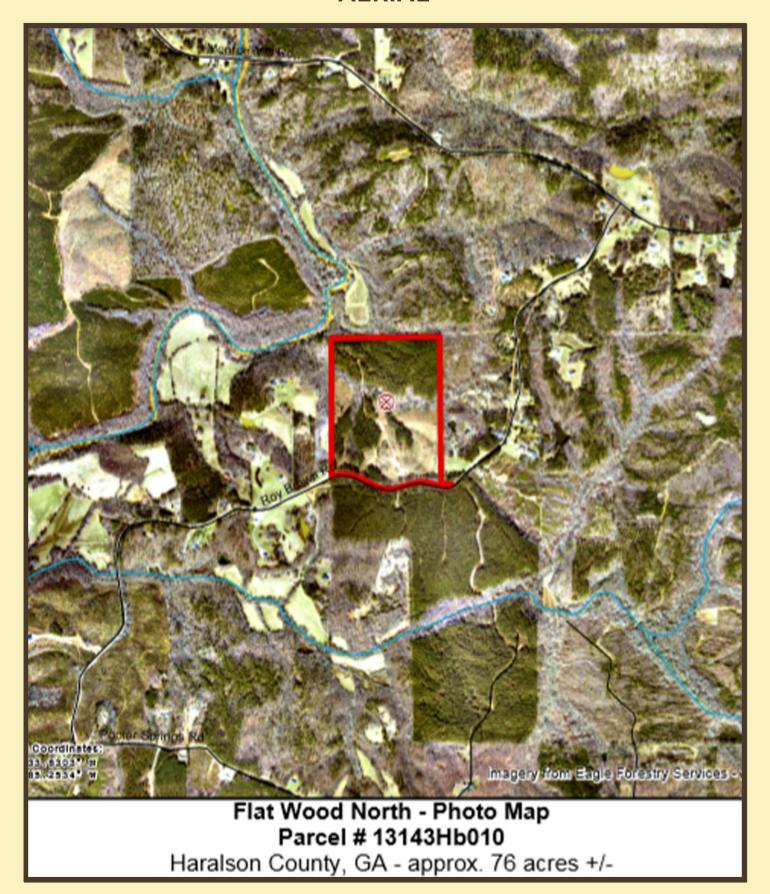

eller also has 168+/- acres for sale directly across the street which can be included in the sale.



#### **PROPERTY HIGHLIGHTS**

LOCATION: Haralson County, Georgia

ROAD Approximately 1900 feet on Roy Brown Road

**TOPOGRAPHY:** Gently rolling to steep in some areas.

**VEGETATION:** Majority of the property is open after recent timber harvest. Mature hardwood

drain on property.

MINERAL Certain non-surface mineral rights have been reserved by a previous owner. RIGHTS:

POTENTIAL USES:

Recreation/Hunting, Residential, Agriculture, Timberland

**PRICE:** \$1,850 per acre

\$141,211



#### **PRESENTED BY:**

Matt Allen
Email:
mallen@allensouthernproperties.com
Phone: (678) 873-8125
Allen Southern Properties, Ltd.
www.allensouthernproperties.com

# **LOCATION MAP**





### **AERIAL**



# **TOPOGRAPHY**