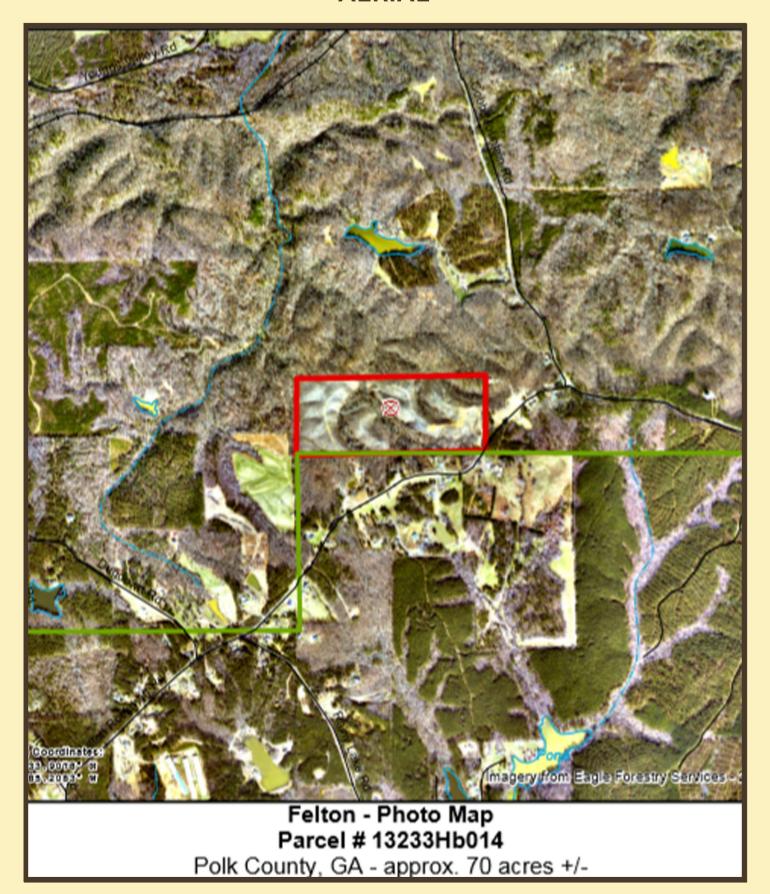

feet on Felton Rockmart Road

**TOPOGRAPHY:** Rolling, sloping bottomland areas

**VEGETATION:** Mature hardwood bottoms with majority of the property open after timber

harvest.

MINERAL Certain non-surface mineral rights have been reserved by a previous owner.

RIGHTS:

POTENTIAL Recreation/Hunting, Residential, Agriculture, Timberland USES:

**PRICE:** \$1,850.00 per acre

\$129,482.00



#### **PRESENTED BY:**

Matt Allen
Email:
mallen@allensouthernproperties.com
Phone: (678) 873-8125
Allen Southern Properties, Ltd.
www.allensouthernproperties.com

Information contained herein has been obtained from the owner of the property or from other sources we deem reliable. We have no reason to doubt its accuracy but cannot guarantee that it is correct.

## **LOCATION MAP**





## **AERIAL**



## **TOPOGRAPHY**