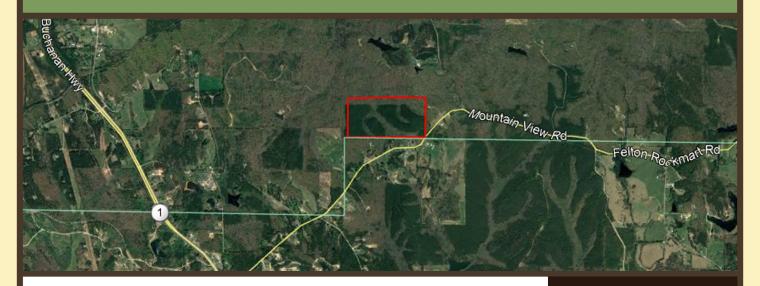

# LAND FOR SALE – 69.99 +/- ACRES POLK COUNTY, GEORGIA



#### **COMMENTS**

This property is open and ready for your dream farm or to be re-planted in pine timber. There are long range expansive views and nice home sites that overlook several large bottom areas with mature hardwood trees. Wildlife abounds on this property, and the property adjoins larger acreage tracts and farms.



#### **PROPERTY HIGHLIGHTS**

**LOCATION:** Polk County, Georgia

ROAD FRONTAGE: Approximately 75 +/- feet on Felton Rockmart Road

**TOPOGRAPHY:** Rolling, sloping bottomland areas

**VEGETATION:** Mature hardwood bottoms with majority of the property open after timber

harvest.

MINERAL Certain non-surface mineral rights have been reserved by a previous owner.

RIGHTS:

POTENTIAL Recreation/Hunting, Residential, Agriculture, Timberland USES:

**PRICE:** \$1,850.0