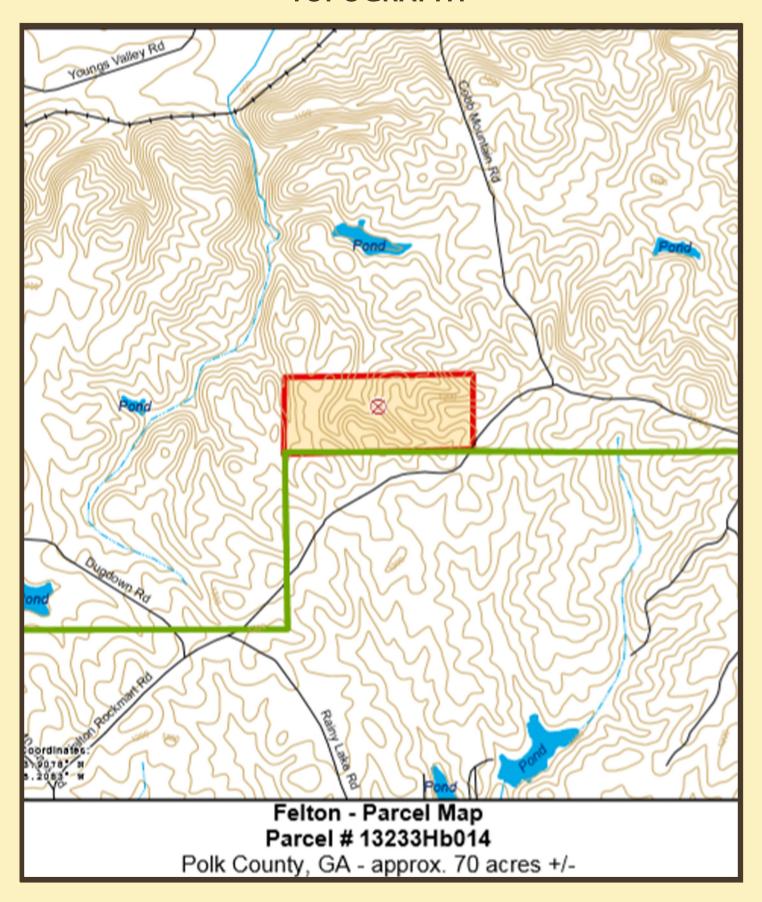

#### **PROPERTY HIGHLIGHTS**

**LOCATION:** Polk County, Georgia

ROAD FRONTAGE: Approximately 75 +/- feet on Felton Rockmart Road

**TOPOGRAPHY:** Rolling, sloping bottomland areas

**VEGETATION:** Mature hardwood bottoms with majority of the property open after timber

## **TOPOGRAPHY**