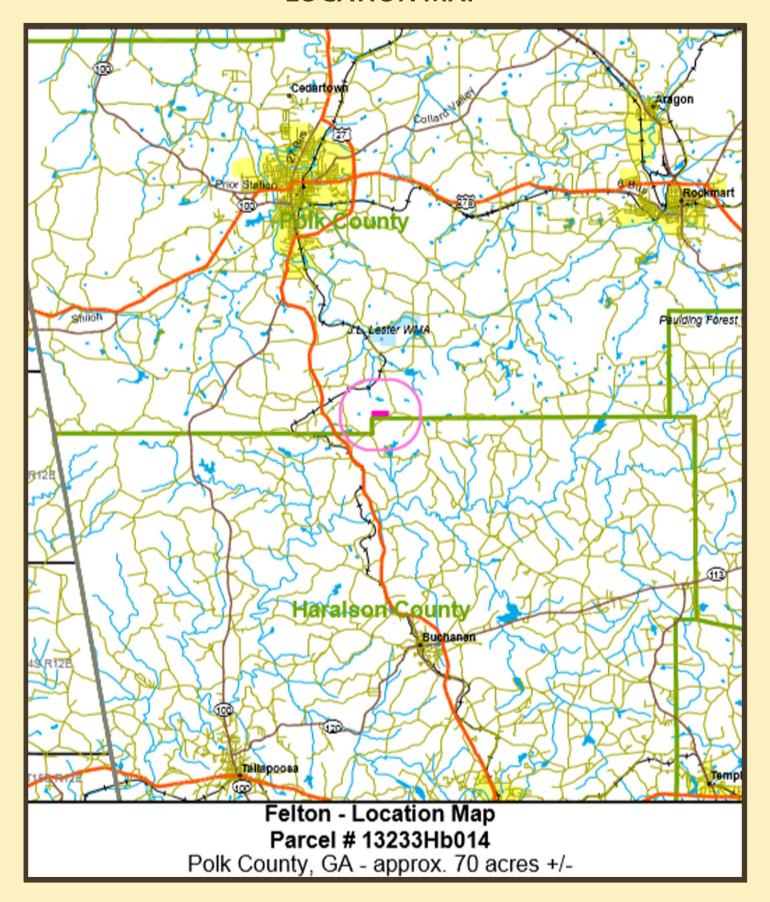

pproximately 75 +/- feet on Felton Rockmart Road

**TOPOGRAPHY:** Rolling, sloping bottomland areas

**VEGETATION:** Mature hardwood bottoms with majority of the property open after timber

harvest.

MINERAL Certain non-surface mineral rights have been reserved by a previous owner.

RIGHTS:

POTENTIAL Recreation/Hunting, Residential, Agriculture, Timberland USES:

**PRICE:** \$1,850.00 per acre

\$129,482.00



#### **PRESENTED BY:**

Matt Allen
Email:
mallen@allensouthernproperties.com
Phone: (678) 873-8125
Allen Southern Properties, Ltd.
www.allensouthernproperties.com

Information contained herein has been obtained from the owner of the property or from other sources we deem reliable. We have no reason to doubt its accuracy but cannot guarantee that it is correct.

## **LOCATION MAP**





## **AERIAL**



## **TOPOGRAPHY**