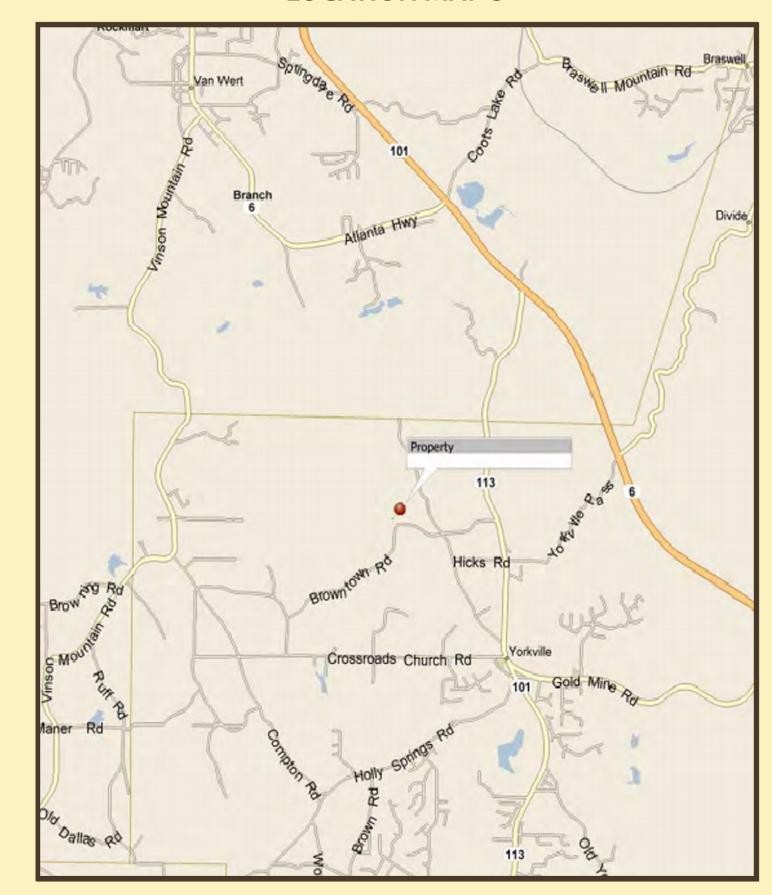

#### **LOCATION MAP 1**

#### PROPERTY HIGHLIGHTS

Located on the north side of Browntown Road, approximately .8 miles west of Highway 101/113 and approximately 2 miles west of Highway 278 in Paulding County, Georgia. Highway 278 provides direct access to Hartsfield International Airport and the many warehouse and industrial hubs on the west and south sides of the Atlanta Metropolitan Area. The Subject Property would make a nice homesite, recreational tract, or timberland investment property. Several large land owners adjoin this site.