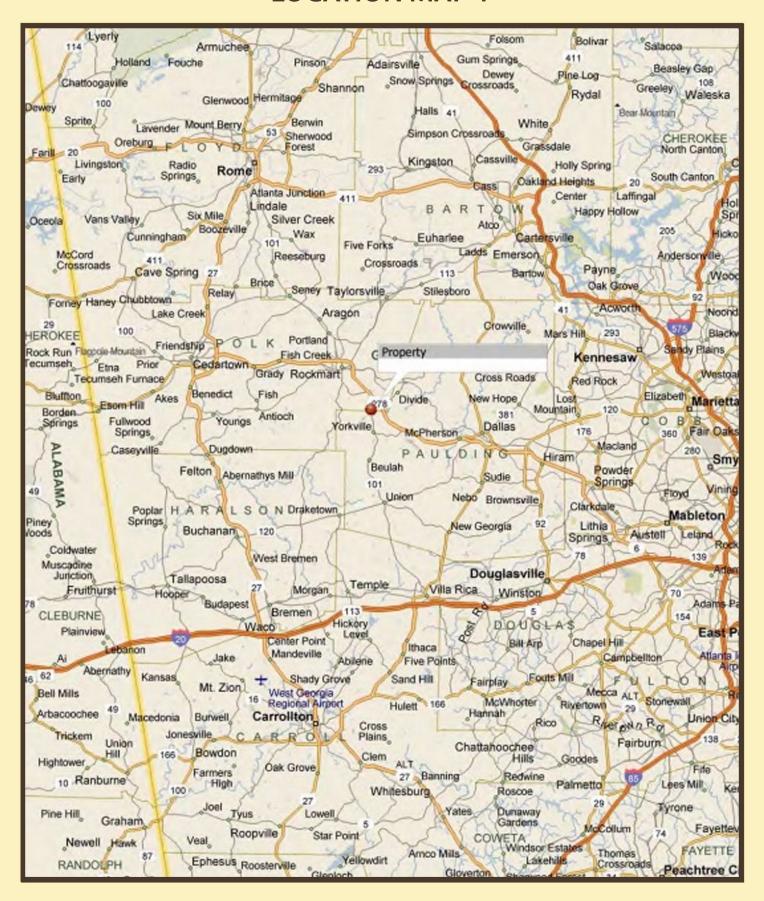

ocated on the north side of Browntown Road, approximately .8 miles west of Highway 101/113 and approximately 2 miles west of Highway 278 in Paulding County, Georgia. Highway 278 provides direct access to Hartsfield International Airport and the many warehouse and industrial hubs on the west and south sides of the Atlanta Metropolitan Area. The Subject Property would make a nice homesite, recreational tract, or timberland investment property. Several large land owners adjoin this site.

Zoning: The Subject Property is zoned R-2 Suburban Residential Paulding County.

Asking Price: \$4,250.00 per acre



#### **PRESENTED BY:**

Matt Allen
Email:
mallen@allensouthernproperties.com
Phone: (678) 873-8125
Allen Southern Properties, Ltd.
www.allensouthernproperties.com



#### **LOCATION MAP 1**



# **LOCATION MAP 2**





### **LOCATION MAP 3**





## AERIAL #1





## AERIAL #2





## **TOPOGRAPHY**





#### **SURVEY**