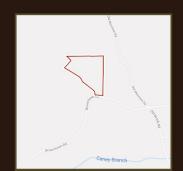

all creek. The property has approximately 358+/- feet of frontage on Browntown Road. There is a ridge running through the property offering multiple building sites.

#### PROPERTY HIGHLIGHTS

Located on the north side of Browntown Road, approximately .8 miles west of Highway 101/113 and approximately 2 miles west of Highway 278 in Paulding County, Georgia. Highway 278 provides direct access to Hartsfield International Airport and the many warehouse and industrial hubs on the west and south sides of the Atlanta Metropolitan Area. The Subject Property would make a nice homesite, recreational tract, or timberland investment property. Several large land owners adjoin this site.

Zoning: The Subject Property is zoned R-2 Suburban Residential Paulding County.

Asking Price: \$4,250.00 per acre



#### **PRESENTED BY:**

Matt Allen
Email:
mallen@allensouthernproperties.com
Phone: (678) 873-8125
Allen Southern Properties, Ltd.
www.allensouthernproperties.com



#### **LOCATION MAP 1**



# **LOCATION MAP 2**





### **LOCATION MAP 3**





## AERIAL #1





## AERIAL #2





## **TOPOGRAPHY**





#### **SURVEY**