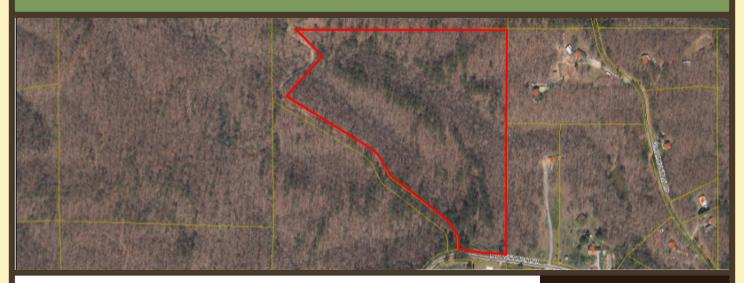

#### **COMMENTS**

This opportunity consists of 26.574 acres with hardwood and pine forests as well as a small creek. The property has approximately 358+/- feet of frontage on Browntown Road. There is a ridge running through the property offering multiple building sites.

#### PROPERTY HIGHLIGHTS

Located on the north side of Browntown Road, approximately .8 miles west of Highway 101/113 and approximately 2 miles west of Highway 278 in Paulding County, Georgia. Highway 278 provides direct access to Hartsfield International Airport and the many warehouse and industrial hubs on the west and south sides of the Atlanta Metropolitan Area. The Subject Property would make a nice homesite, recreational tract, or timberland investment property. Several large land owners adjoin this site.

## AERIAL #1