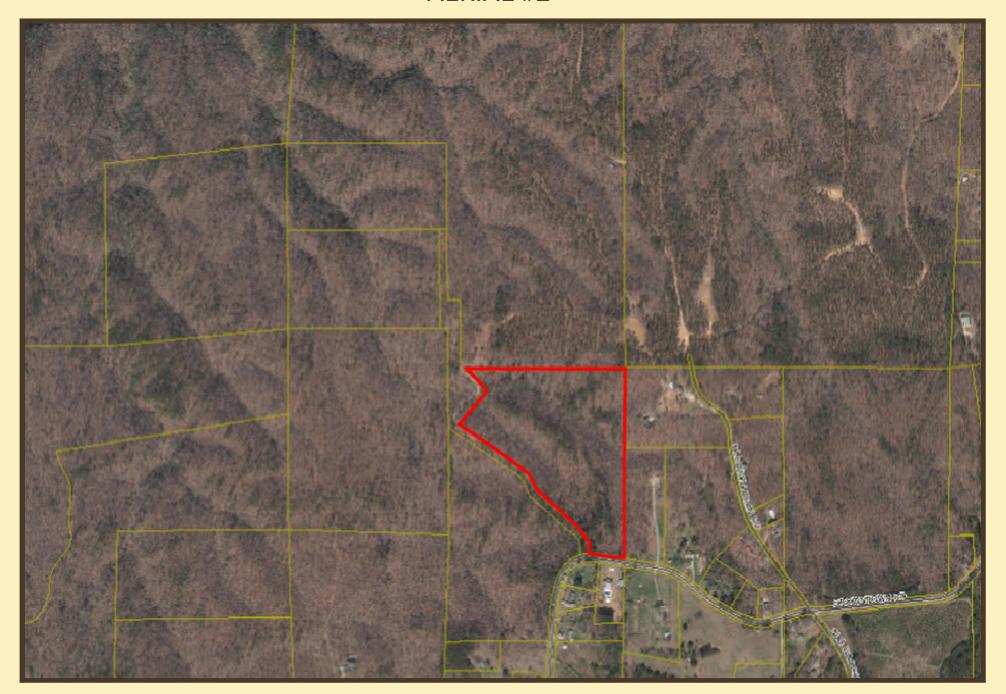

## AERIAL #2

#### **COMMENTS**

This opportunity consists of 26.574 acres with hardwood and pine forests as well as a small creek. The property has approximately 358+/- feet of frontage on Browntown Road. There is a ridge running through the property offering multiple building sites.