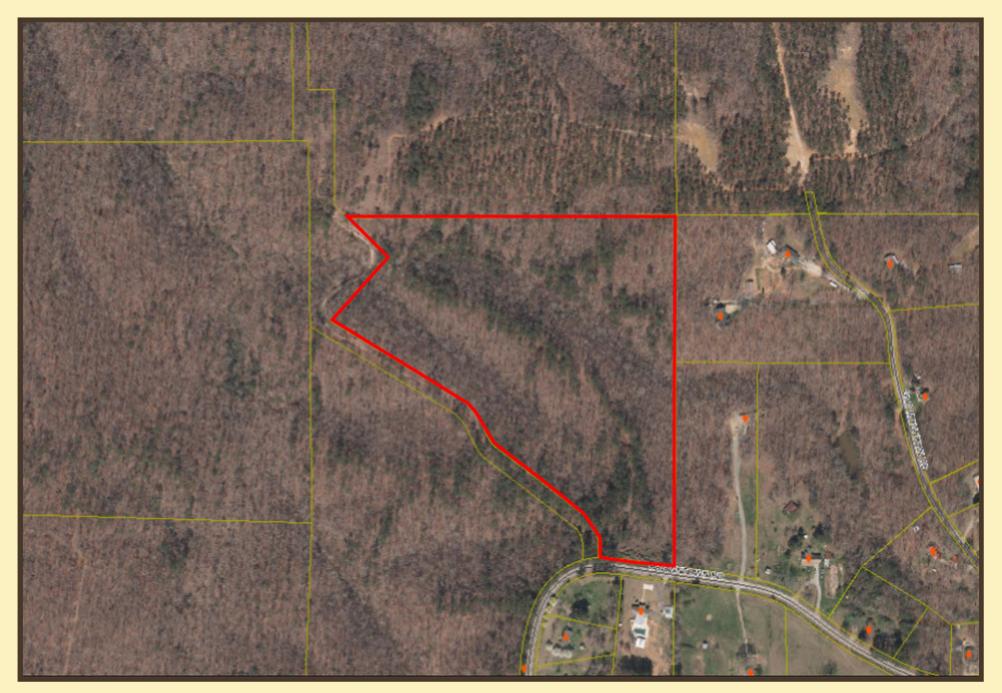

## AERIAL #1

#### **COMMENTS**

This opportunity consists of 26.574 acres with hardwood and pine forests as well as a small creek. The property has approximately 358+/- feet of frontage on Browntown Road. There is a ridge running through the property offering multiple building sites.