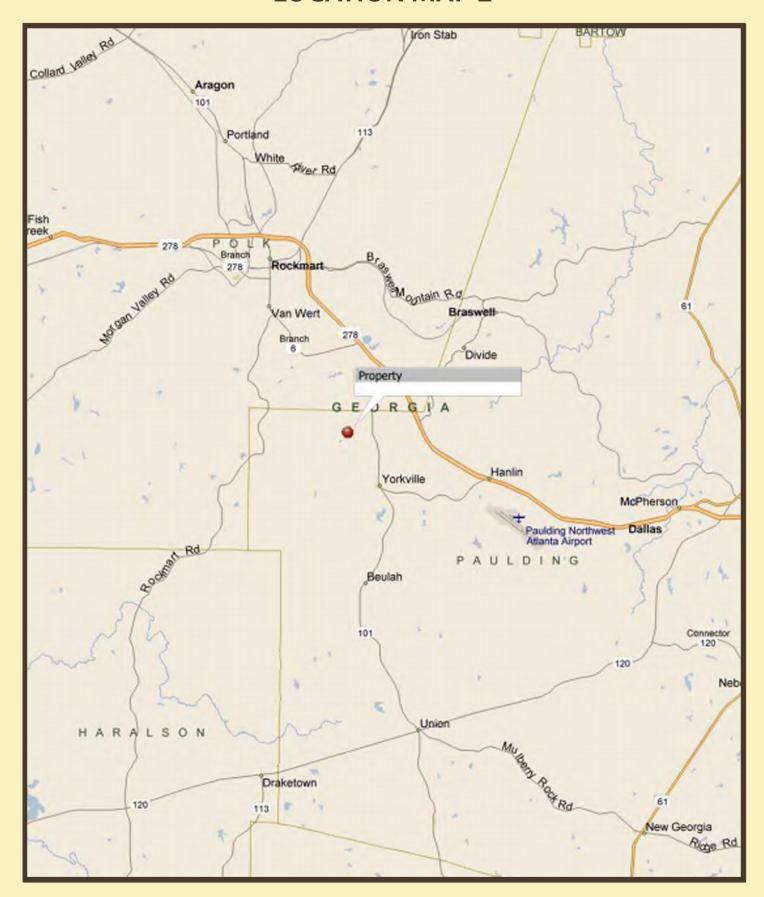

of Browntown Road, approximately .8 miles west of Highway 101/113 and approximately 2 miles west of Highway 278 in Paulding County, Georgia. Highway 278 provides direct access to Hartsfield International Airport and the many warehouse and industrial hubs on the west and south sides of the Atlanta Metropolitan Area. The Subject Property would make a nice homesite, recreational tract, or timberland investment property. Several large land owners adjoin this site.

Zoning: The Subject Property is zoned R-2 Suburban Residential Paulding County.

Asking Price: \$4,250.00 per acre



#### **PRESENTED BY:**

Matt Allen
Email:
mallen@allensouthernproperties.com
Phone: (678) 873-8125
Allen Southern Properties, Ltd.
www.allensouthernproperties.com



#### **LOCATION MAP 1**



# **LOCATION MAP 2**





### **LOCATION MAP 3**





## AERIAL #1





## AERIAL #2





## **TOPOGRAPHY**





#### **SURVEY**