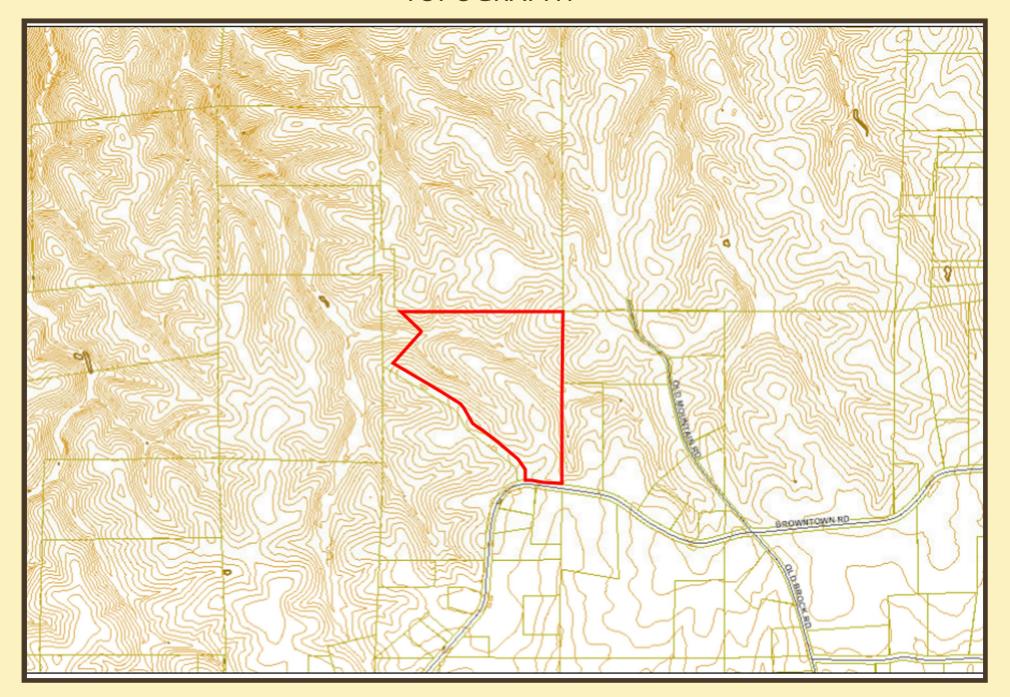

## **TOPOGRAPHY**

#### **COMMENTS**

This opportunity consists of 26.574 acres with hardwood and pine forests as well as a small creek. The property has approximately 358+/- feet of frontage on Browntown Road. There is a ridge running through the property offering multiple building sites.