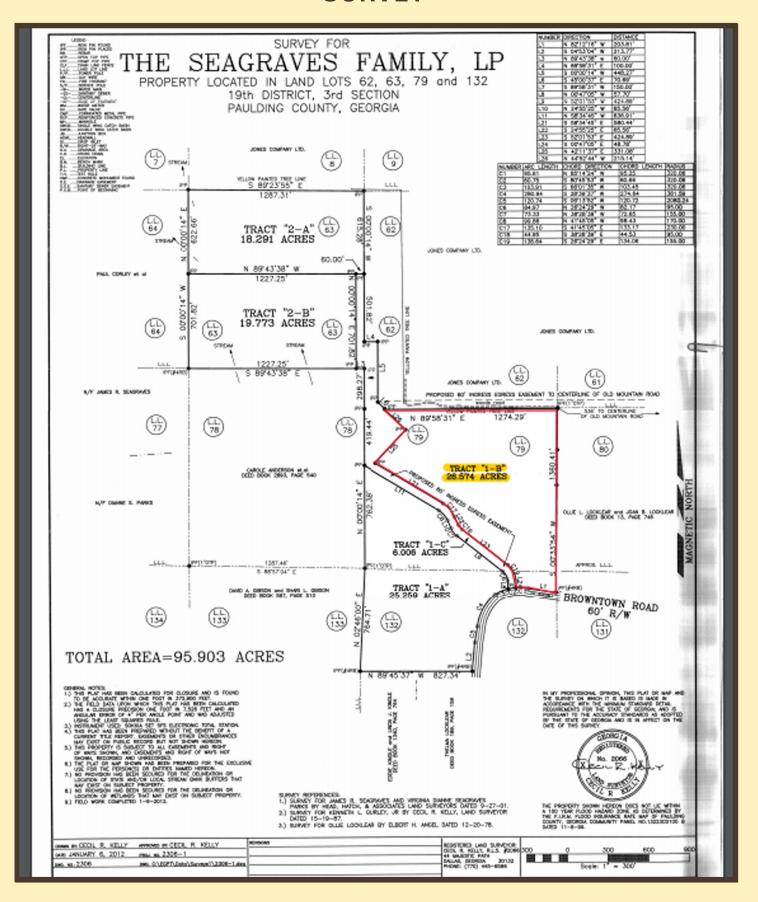

278 in Paulding County, Georgia. Highway 278 provides direct access to Hartsfield International Airport and the many warehouse and industrial hubs on the west and south sides of the Atlanta Metropolitan Area. The Subject Property would make a nice homesite, recreational tract, or timberland investment property. Several large land owners adjoin this site.

Zoning: The Subject Property is zoned R-2 Suburban Residential Paulding County.

Asking Price: \$4,250.00 per acre



#### **PRESENTED BY:**

Matt Allen
Email:
mallen@allensouthernproperties.com
Phone: (678) 873-8125
Allen Southern Properties, Ltd.
www.allensouthernproperties.com



#### **LOCATION MAP 1**



# **LOCATION MAP 2**





### **LOCATION MAP 3**





## AERIAL #1





## AERIAL #2





## **TOPOGRAPHY**





#### **SURVEY**