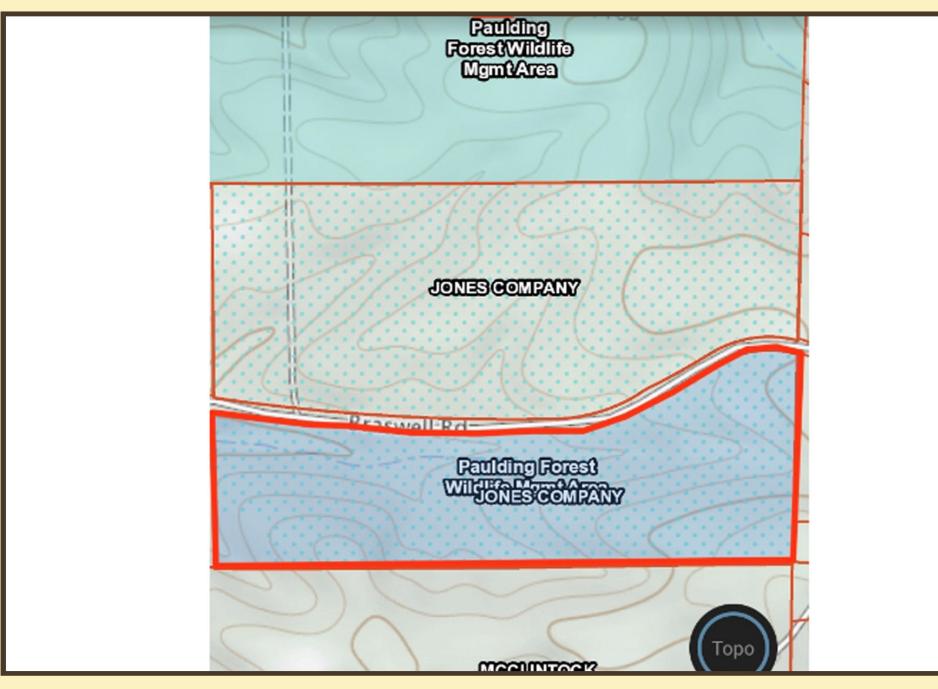

### COMMENTS

This opportunity consists of 32 +/- acres. The property has approximately 2,240' of road frontage on Braswell Mountain Road.. The Subject Property is located in Land Lots 917 and 918 of the 18th District, City of Braswell, Polk County, Georgia.

#### PROPERTY HIGHLIGHTS

Build your home (or homes!) on the ridge overlooking the small creek. Long road frontage on Braswell Road makes subdivision of this property a real possibility. Braswell is a small community literally surrounded by the Paulding and Sheffield Wildlife Management Areas. Rockmart is close by and offers shopping, dining and medical services, but you will feel far away from all of that when you are walking this property. This is a subdivision of a larger parcel so property taxes cannot be estimated at this time.

## TOPOGRAPHY