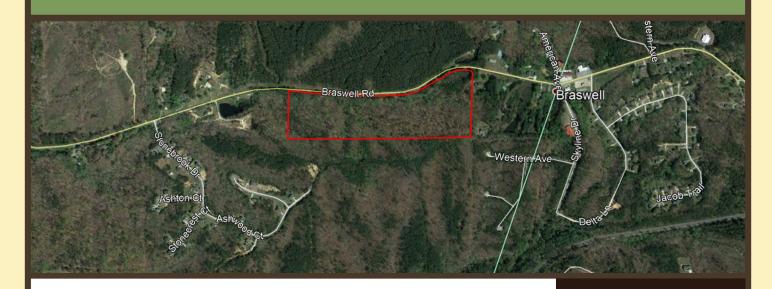

# AERIAL

### COMMENTS

This opportunity consists of 32 +/- acres. The property has approximately 2,240' of road frontage on Braswell Mountain Road.. The Subject Property is located in Land Lots 917 and 918 of the 18th District, City of Braswell, Polk County, Georgia.

#### PROPERTY HIGHLIGHTS

Build your home (or homes!) on the ridge overlooking the small creek. Long road frontage on Braswell Road makes subdivision of this property a real possibility. Braswell is a small community literally surrounded by the Paulding and Sheffield Wildlife Management Areas. Rockmart is close by and offers shopping, dining and medical services, but you will feel far away from all of that when you are walking this property. This is a subdivision of a larger parcel so property taxes cannot be estimated at this time.