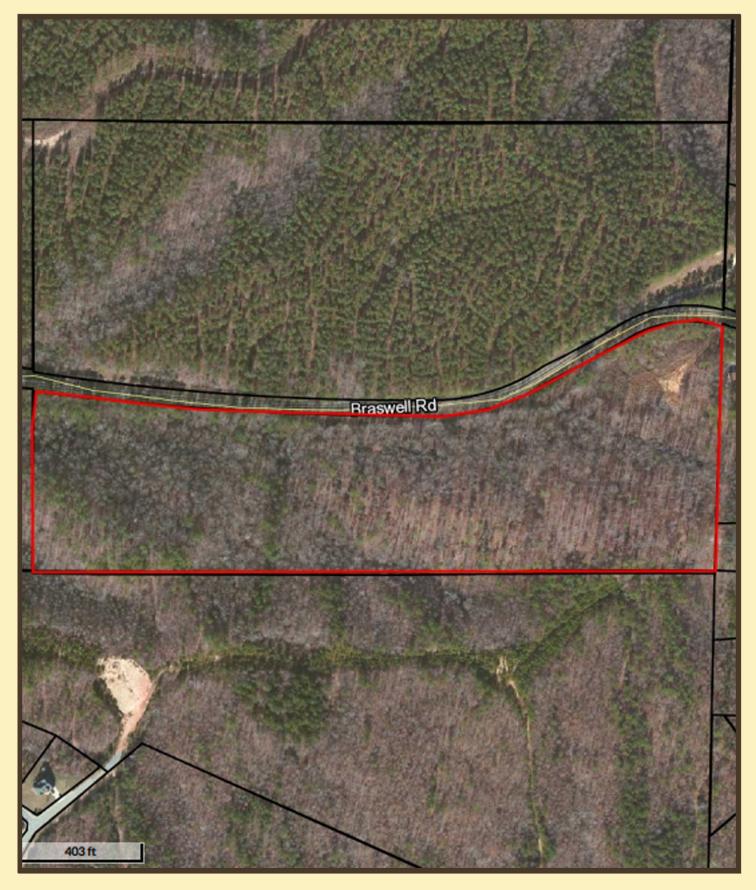

## TOPOGRAPHY

### COMMENTS

This opportunity consists of 32 +/- acres. The property has approximately 2,240' of road frontage on Braswell Mountain Road.. The Subject Property is located in Land Lots 917 and 918 of the 18th District, City of Braswell, Polk County, Georgia.

#### PROPERTY HIGHLIGHTS

Build your home (or homes!) on the ridge overlooking the small creek. Long road frontage on Braswell Road makes subdivision of this property a real possibility. Braswell is a small community literally surrounded by the Paulding and Sheffield Wildlife Management Areas. Rockmart is close by and offers shopping, dining and medical services, but you will feel far away from all of that when you are walking this property. This is a subdivision of a larger parcel so property taxes cannot be estimated at this time.