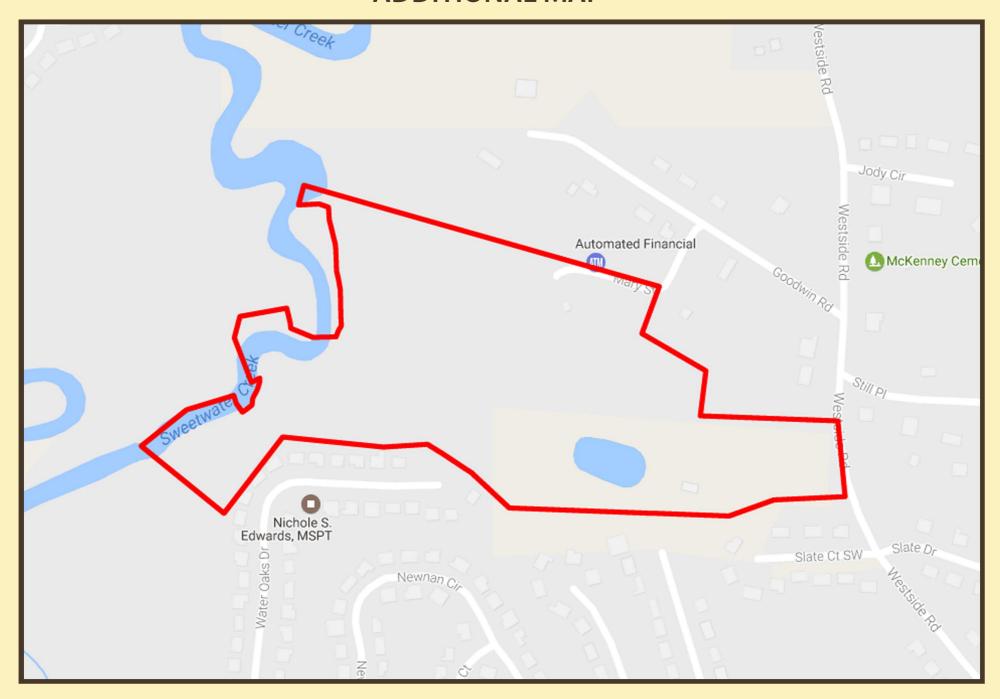

IGHTS**

**LOCATION:** The Subject Property is located on the West side of Westside Road, and

also has frontage on Mary Street.

**SIZE:** Total Site is 30.17 +/- Acres. Useable Land is 17.2+/- Acres

**ZONING:** The Subject Property is zoned PUD, City of Austell, allowing up to 48 single

family building lots.

Average Lot Width: 70' or greater
Setbacks: 25' front, 30' rear, 7.5' side
Min. House Size: 1,600 sq. ft heated space

ADDITIONAL INFORMATION:

For additional information click on the following tabs below:

Preliminary Plats
Zoning Conditions

**PRICE:** \$700,000.00



### **PRESENTED BY:**

Matt Allen Email:

mallen@allensouthernproperties.com Phone: (678) 873-8125 Allen Southern Properties, Ltd. www.allensouthernproperties.com



# **ADDITIONAL MAP**





# **ADDITIONAL MAP**





## **ADDITIONAL MAP**





## **PLAT**



## **PLAT**