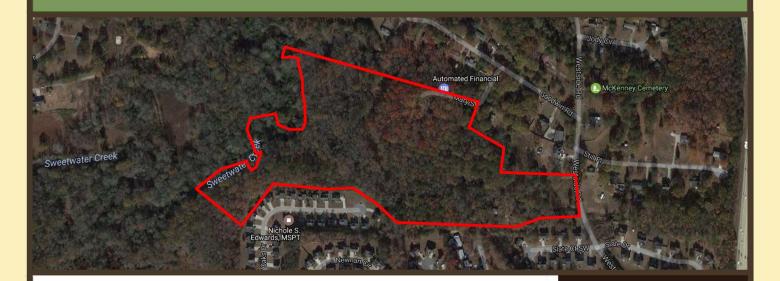

### **COMMENTS**

This opportunity consists of 30.17+/- acres zoned PUD, City of Austell, allowing up to 48 residential lots. The Subject Property is located on Westside Road with convenient access to CH James Parkway, Bankhead Highway and Interstate 285.

### **PROPERTY HIGHLIGHTS**

**LOCATION:** The Subject Property is located on the West side of Westside Road, and

also has frontage on Mary Street.

**SIZE:** Total Site is 30.17 +/- Acres. Useable Land is 17.2+/- Acres

**ZONING:** The Subject Property is zoned PUD, City of Austell, allowing up to 48 single

family building lots.

Average Lot Width: 70' or greater
Setbacks: 25' front, 30' rear, 7.5' side
Min. House Size: 1,600 sq. ft heated space