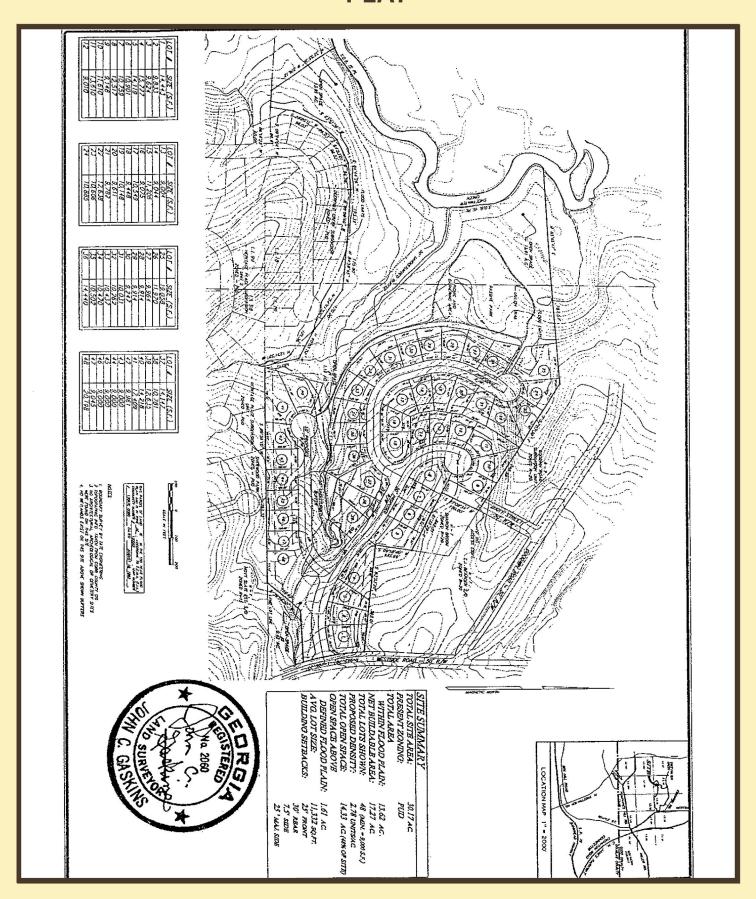

## **PLAT**

**ZONING:** The Subject Property is zoned PUD, City of Austell, allowing up to 48 single

family building lots.

Average Lot Width: 70' or greater
Setbacks: 25' front, 30' rear, 7.5' side
Min. House Size: 1,600 sq. ft heated space

ADDITIONAL INFORMATION:

For additional information click on the following tabs below:

Preliminary Plats
Zoning Conditions

**PRICE:** \$700,000.00