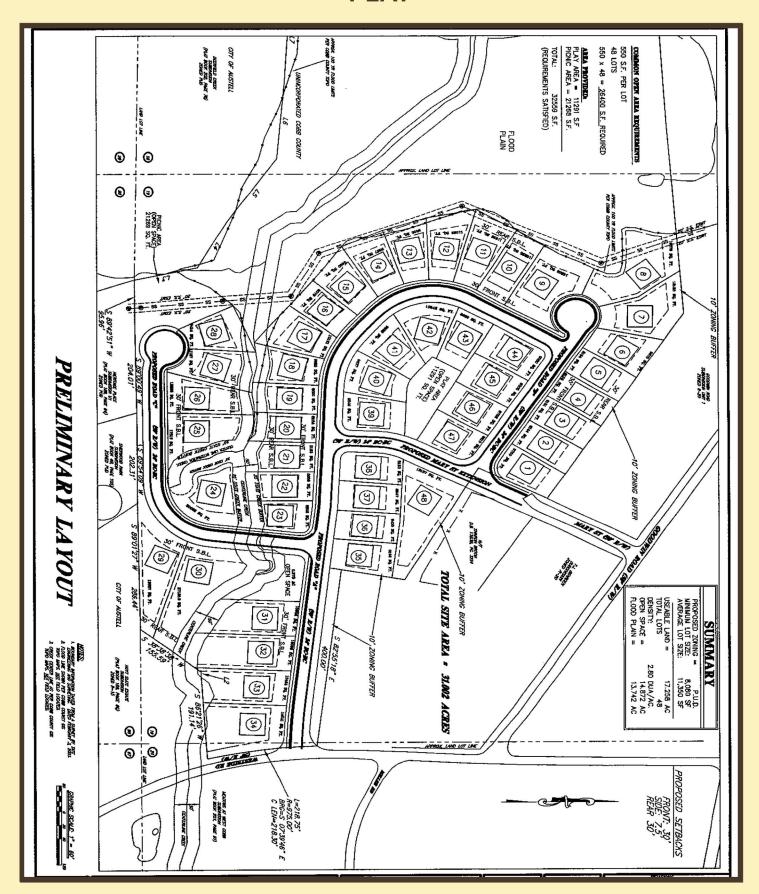

## **PLAT**

**ZONING:** The Subject Property is zoned PUD, City of Austell, allowing up to 48 single

family building lots.

Average Lot Width: 70' or greater
Setbacks: 25' front, 30' rear, 7.5' side
Min. House Size: 1,600 sq. ft heated space

ADDITIONAL INFORMATION:

For additional information click on the following tabs below:

Preliminary Plats
Zoning Conditions

**PRICE:** \$700,000.00