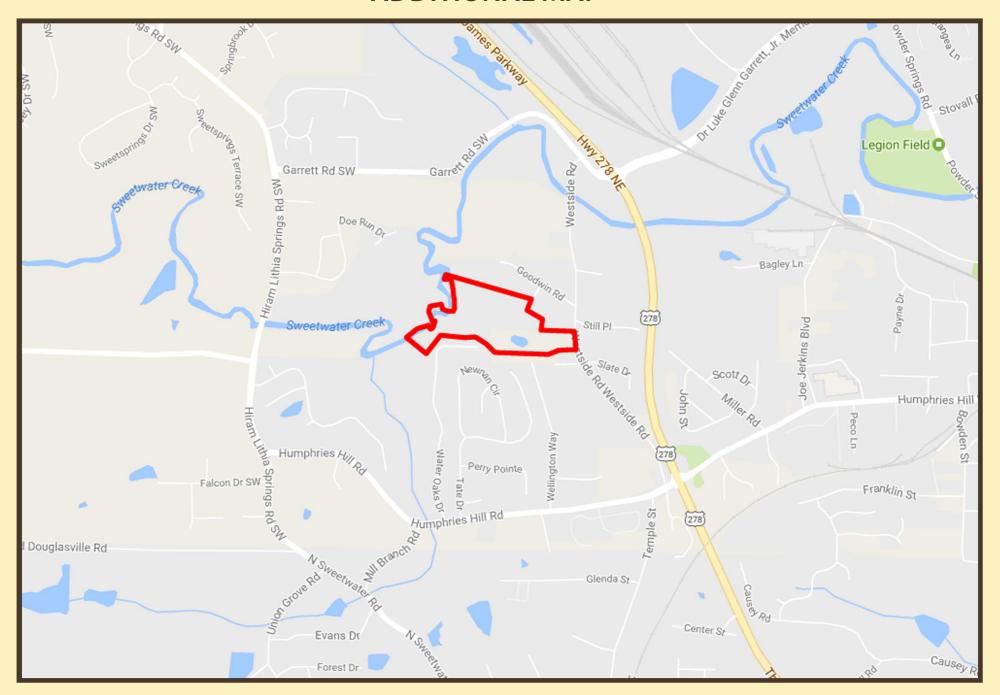

# **ADDITIONAL MAP**

## **ADDITIONAL MAP**

### **PROPERTY HIGHLIGHTS**

**LOCATION:** The Subject Property is located on the West side of Westside Road, and

also has frontage on Mary Street.

**SIZE:** Total Site is 30.17 +/- Acres. Useable Land is 17.2+/- Acres