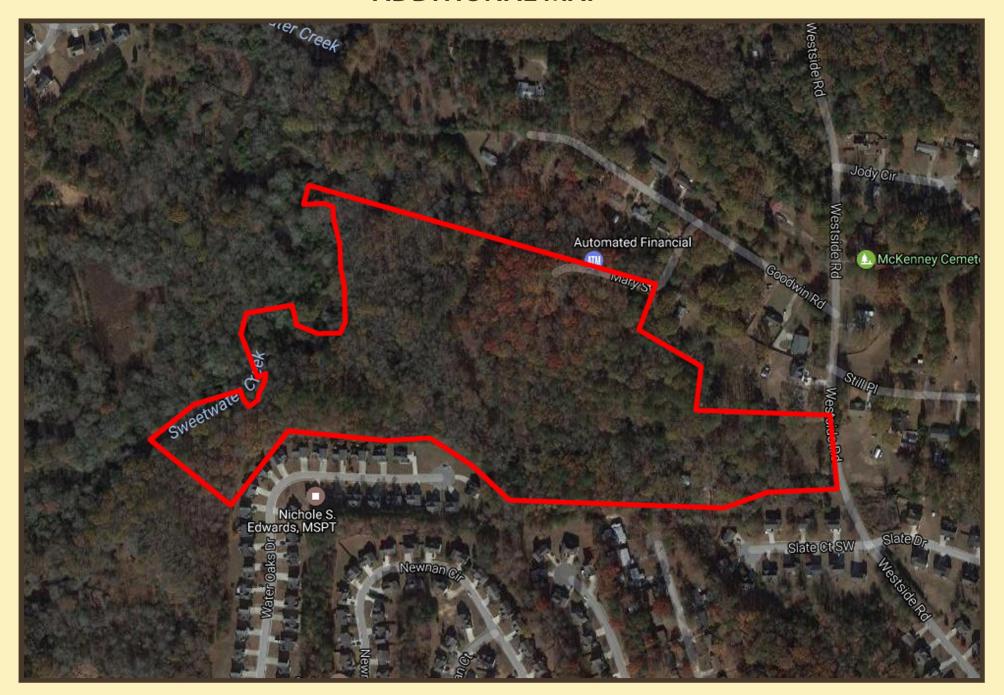

285.

### **PROPERTY HIGHLIGHTS**

**LOCATION:** The Subject Property is located on the West side of Westside Road, and

also has frontage on Mary Street.

**SIZE:** Total Site is 30.17 +/- Acres. Useable Land is 17.2+/- Acres

**ZONING:** The Subject Property is zoned PUD, City of Austell, allowing up to 48 single

family building lots.

Average Lot Width: 70' or greater
Setbacks: 25' front, 30' rear, 7.5' side
Min. House Size: 1,600 sq. ft heated space

ADDITIONAL INFORMATION:

For additional information click on the following tabs below:

Preliminary Plats
Zoning Conditions

**PRICE:** \$700,000.00



### **PRESENTED BY:**

Matt Allen Email:

mallen@allensouthernproperties.com Phone: (678) 873-8125 Allen Southern Properties, Ltd. www.allensouthernproperties.com



# **ADDITIONAL MAP**





# **ADDITIONAL MAP**





## **ADDITIONAL MAP**





## **PLAT**



## **PLAT**