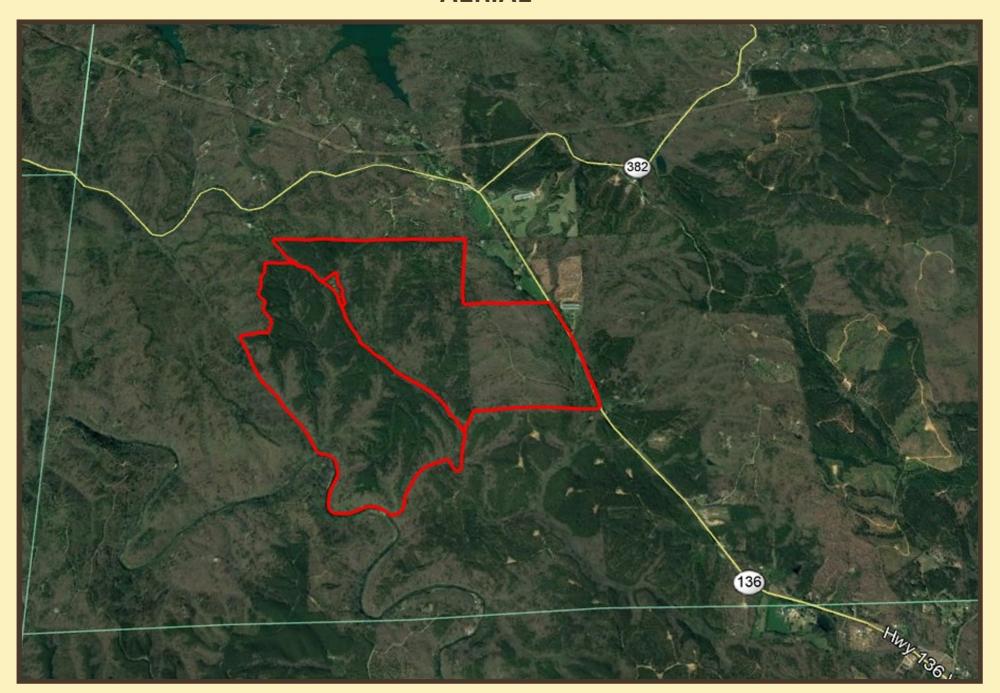

# **AERIAL**

#### **COMMENTS**

This opportunity consists of 917.27 +/- acres of land located in Gilmer County, Georgia. The Property is zoned for residential development with some engineering and partial development of the internal road system in place. The first phase of development was initiated but later halted and included the primary access to Highway 136 and a culvert over Sevenmile Creek. A retreat for hunters and anglers, the property is mostly undeveloped and consists of well-established upland hardwood forests, planted pines, and bottomland. The property features lengthy frontage on both Talking Rock Creek and Sevenmile Creek, as well as other smaller creeks existing throughout. The property has approximately 2,572 +/- feet of frontage on Hwy 136, 4050+/- feet of frontage on the East side of Shady Grove Road and 3,995+/- feet of frontage on the West Side of Shady Grove Road. Carters Lake is approximately 1.3 miles away, and Highway 136 provides direct access to both 515/l-575 & I-75 making a trip into Atlanta 1.5 hours or less. The historic city of Ellijay is approximately 9 miles to the northeast of the property.