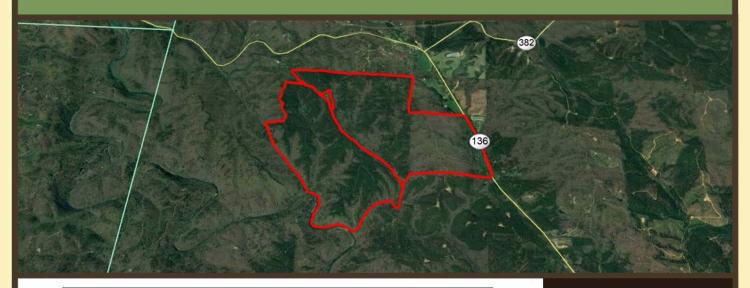

# **AERIAL**

#### **PROPERTY HIGHLIGHTS**

LOCATION:

The property is located on the west side of Highway 136 just South of the intersection of Highway 382 in Land Lots 47, 48, 49, 50, 58, 59, 60, 61, 61, 65, 84, 85 & 96, of the 24th District, 2nd Section, Gilmer County, Georgia. The property is further identified as Gilmer County Tax Parcels 3011-009, 3027-001 & 3027-002.