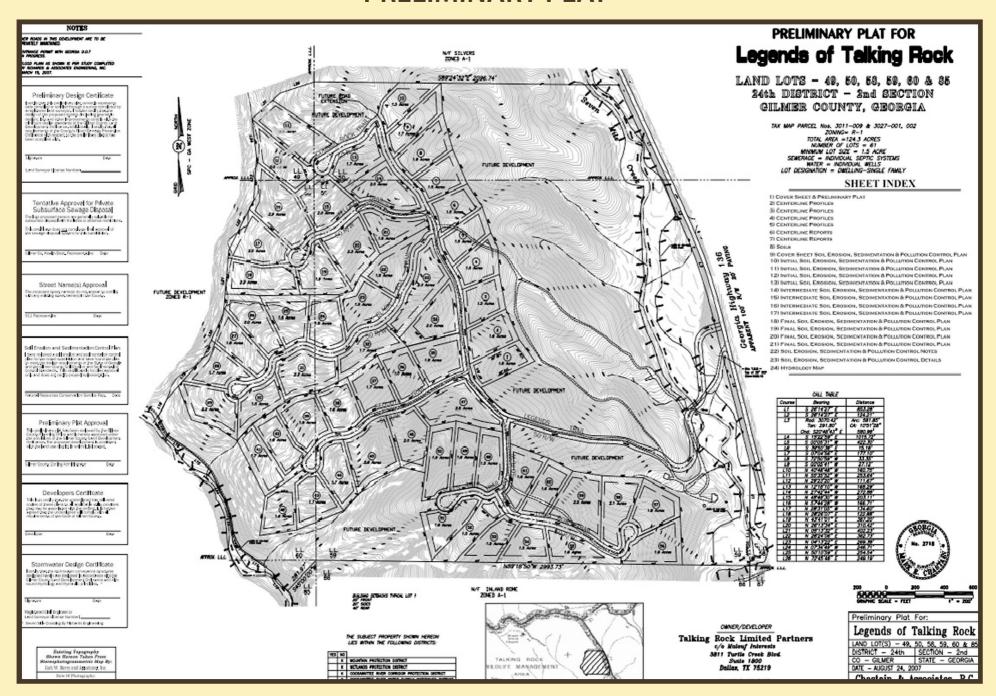

ADDITIONAL

INFORMATION: For additional information click on the following links below:

- Survey Plat 729.43 Acres
- Survey Plat 187.84 Acres
- Preliminary Plat for Legends of Talking Rock
- R-1 Zoning Ordinance
- Subdivision Site Plans
- Conservation Site Plans
- Master Plan

#### PRELIMINARY PLAT