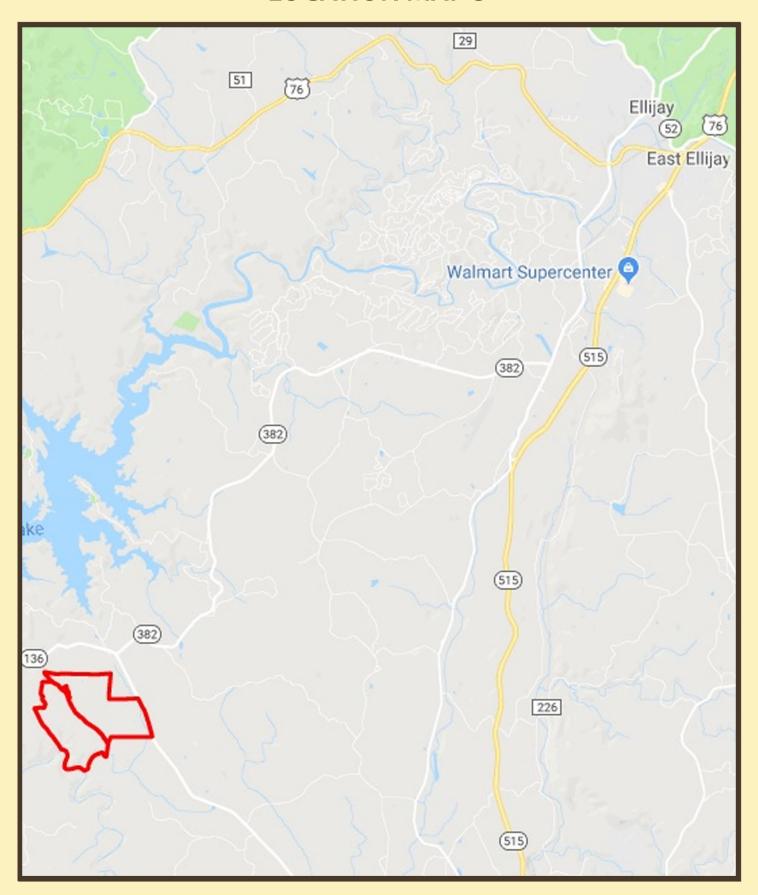

# **LOCATION MAP 1**

#### **PROPERTY HIGHLIGHTS**

LOCATION:

The property is located on the west side of Highway 136 just South of the intersection of Highway 382 in Land Lots 47, 48, 49, 50, 58, 59, 60, 61, 61, 65, 84, 85 & 96, of the 24th District, 2nd Section, Gilmer County, Georgia. The property is further identified as Gilmer County Tax Parcels 3011-009, 3027-001 & 3027-002.

#### **COMMENTS**

This opportunity consists of 917.27 +/- acres of land located in Gilmer County, Georgia. The Property is zoned for residential development with some engineering and partial development of the internal road system in place. The first phase of development was initiated but later halted and included the primary access to Highway 136 and a culvert over Sevenmile Creek. A retreat for hunters and anglers, the property is mostly undeveloped and consists of well-established upland hardwood forests, planted pines, and bottomland. The property features lengthy frontage on both Talking Rock Creek and Sevenmile Creek, as well as other smaller creeks existing throughout. The property has approximately 2,572 +/- feet of frontage on Hwy 136, 4050+/- feet of frontage on the East side of Shady Grove Road and 3,995+/- feet of frontage on the West Side of Shady Grove Road. Carters Lake is approximately 1.3 miles away, and Highway 136 provides direct access to both 515/l-575 & I-75 making a trip into Atlanta 1.5 hours or less. The historic city of Ellijay is approximately 9 miles to the northeast of the property.