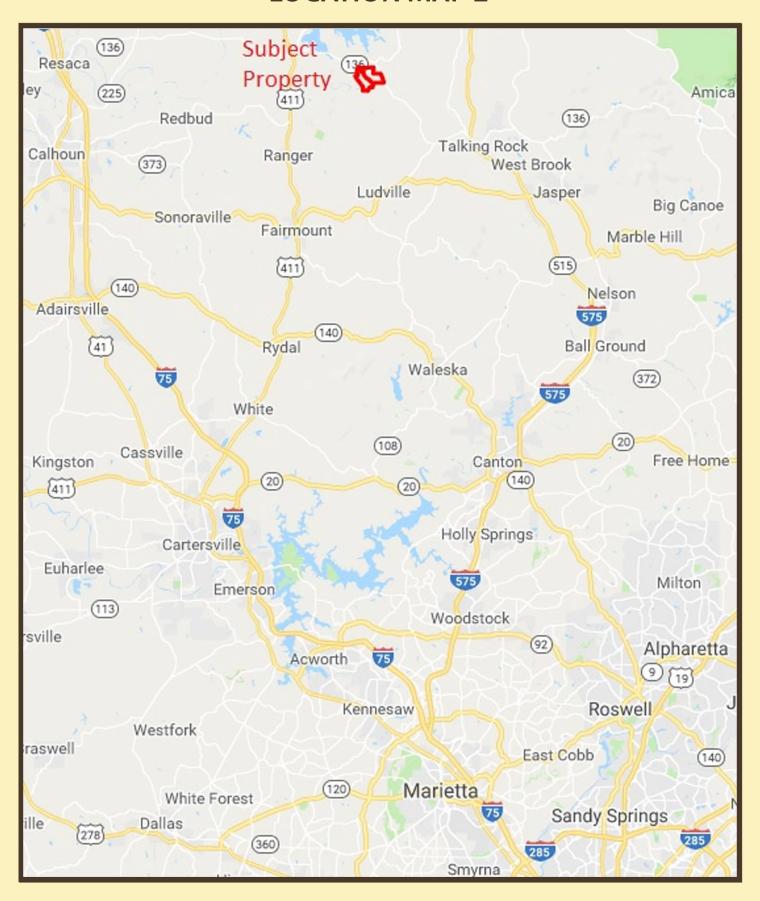

### **LOCATION MAP 2**

#### **COMMENTS**

This opportunity consists of 917.27 +/- acres of land located in Gilmer County, Georgia. The Property is zoned for residential development with some engineering and partial development of the internal road system in place. The first phase of development was initiated but later halted and included the primary access to Highway 136 and a culvert over Sevenmile Creek. A retreat for hunters and anglers, the property is mostly undeveloped and consists of well-established upland hardwood forests, planted pines, and bottomland. The property features lengthy frontage on both Talking Rock Creek and Sevenmile Creek, as well as other smaller creeks existing throughout. The property has approximately 2,572 +/- feet of frontage on Hwy 136, 4050+/- feet of frontage on the East side of Shady Grove Road and 3,995+/- feet of frontage on the West Side of Shady Grove Road. Carters Lake is approximately 1.3 miles away, and Highway 136 provides direct access to both 515/l-575 & I-75 making a trip into Atlanta 1.5 hours or less. The historic city of Ellijay is approximately 9 miles to the northeast of the property.