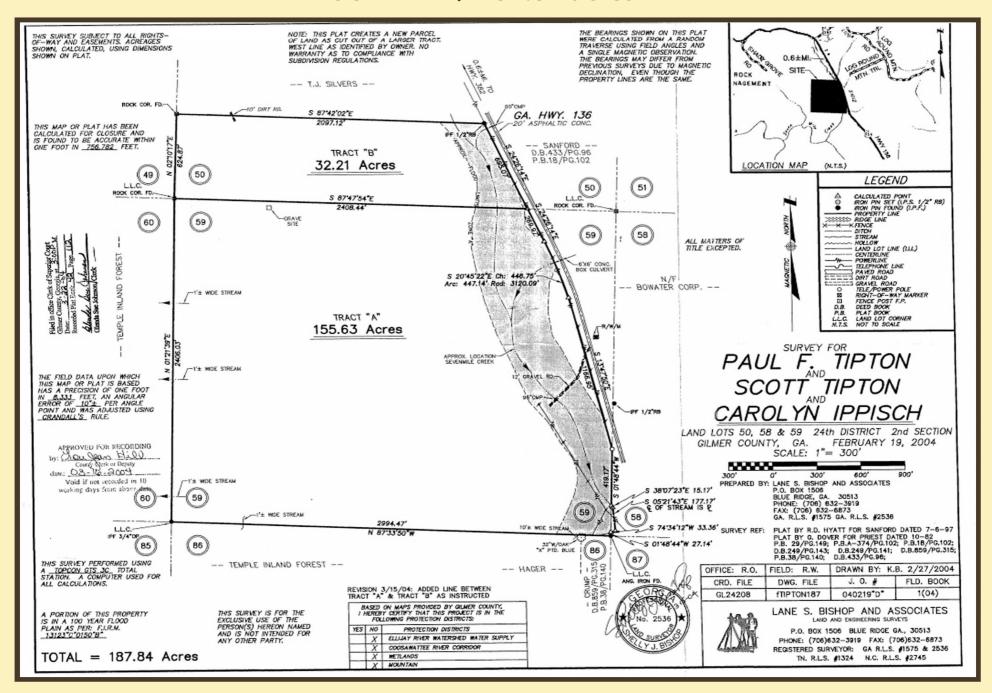

### **SURVEY** +/-187.84 acres

ADDITIONAL

INFORMATION: For additional information click on the following links below:

- Survey Plat 729.43 Acres
- Survey Plat 187.84 Acres
- Preliminary Plat for Legends of Talking Rock
- R-1 Zoning Ordinance
- Subdivision Site Plans
- Conservation Site Plans
- Master Plan