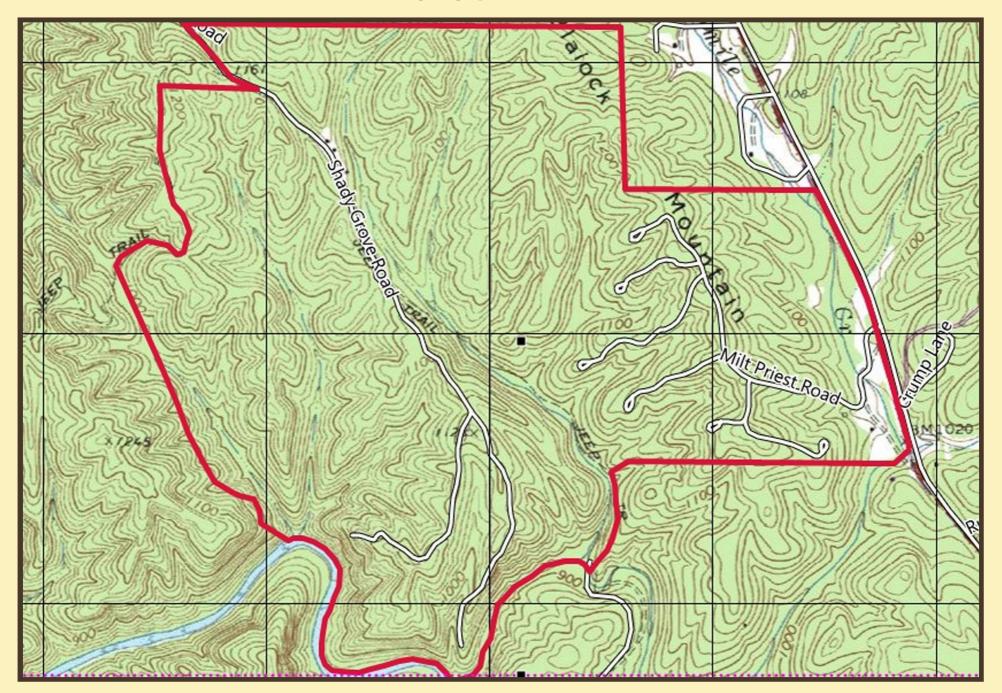

t Size 1.5 Acres
- Minimum Lot Width is 100 feet with Community Water Source or 150 feet with onsite Well
- Maximum Density .5 dwelling per acre

ADDITIONAL

INFORMATION: For additional information click on the following links below:

- Survey Plat 729.43 Acres
- Survey Plat 187.84 Acres
- Preliminary Plat for Legends of Talking Rock
- R-1 Zoning Ordinance
- Subdivision Site Plans
- Conservation Site Plans
- Master Plan

**PRICE:** \$2,705,947.00



#### PRESENTED BY:

Matt Allen Email:

mallen@allensouthernproperties.com Phone: (678) 873-8125 Allen Southern Properties, Ltd. www.allensouthernproperties.com

# **LOCATION MAP 1**





### **LOCATION MAP 2**



# **LOCATION MAP 3**





# **AERIAL**





### **SURVEY** +/-187.84 acres





### **SURVEY** +/- 729.43 acres



# **TOPOGRAPHY**





#### PRELIMINARY PLAT