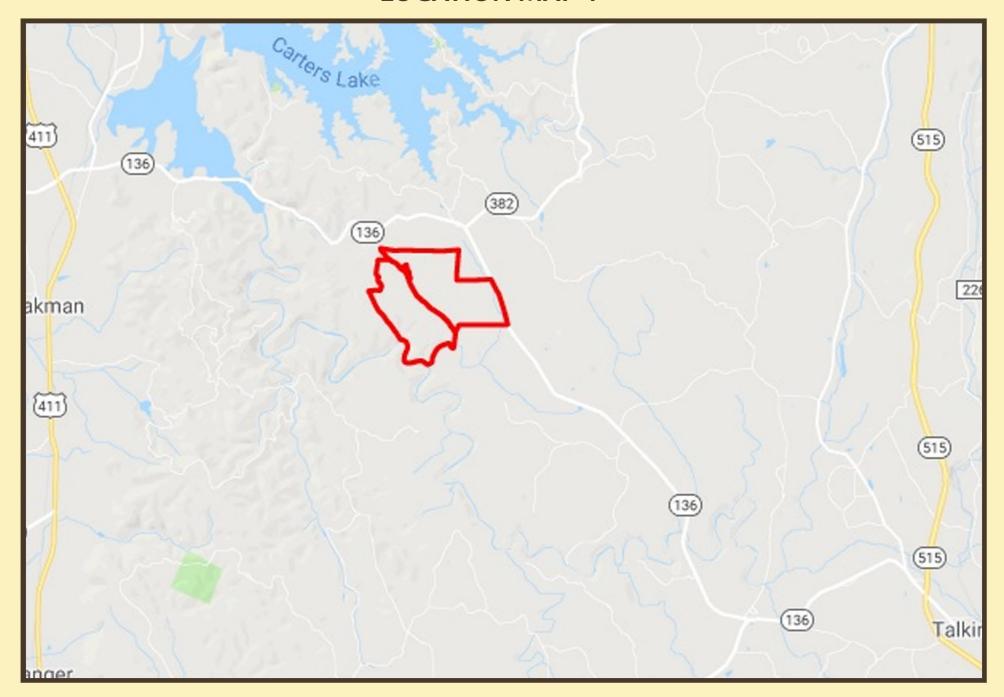

# **LOCATION MAP 3**

#### **PROPERTY HIGHLIGHTS**

LOCATION:

The property is located on the west side of Highway 136 just South of the intersection of Highway 382 in Land Lots 47, 48, 49, 50, 58, 59, 60, 61, 61, 65, 84, 85 & 96, of the 24th District, 2nd Section, Gilmer County, Georgia. The property is further identified as Gilmer County Tax Parcels 3011-009, 3027-001 & 3027-002.