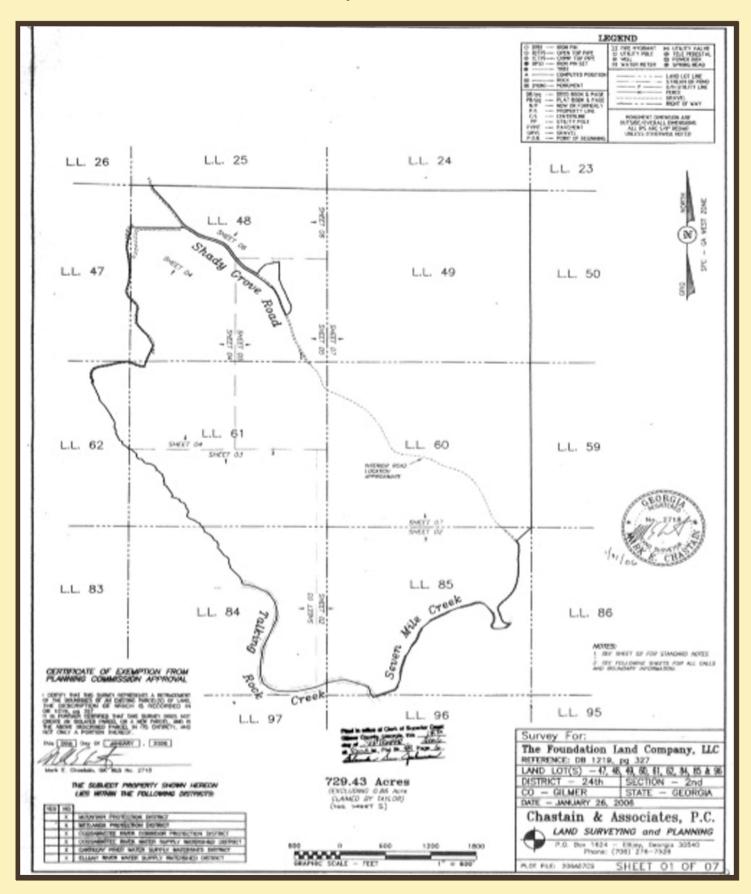

### **SURVEY** +/- 729.43 acres

ADDITIONAL

INFORMATION: For additional information click on the following links below:

- Survey Plat 729.43 Acres
- Survey Plat 187.84 Acres
- Preliminary Plat for Legends of Talking Rock
- R-1 Zoning Ordinance
- Subdivision Site Plans
- Conservation Site Plans
- Master Plan