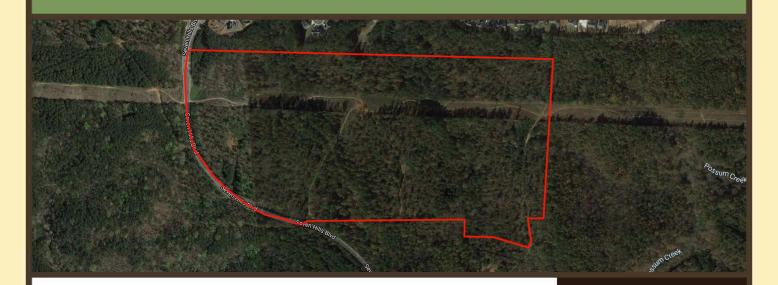

#### **COMMENTS**

This opportunity consists of 74+*F* acres zoned R-2 Residential, Paulding County, Georgia. According to Paulding County GIS, the Subject Property has approximately 1,820 feet of frontage on Seven Hills Boulevard with convenient access to Highway 92, Highway 41, Interstate 75, and all of the North West Metropolitan Atlanta area. This property is situated in the North Paulding High School District and adjoins the prestigious Seven Hills Development. Publix Super Market is also located on Seven Hills Boulevard and is approximately 2.3 miles away.

#### **PROPERTY HIGHLIGHTS**

**LOCATION:** The Subject Property has high visibility and is located on Seven Hills

Boulevard in Land Lots 769, 770, & 816 of the 3rd District, 3rd Section,

Paulding County, Georgia.

**SIZE:** 74 +/- Acres

**ZONING:** R-2 Residential in the Corridor Overlay District. The Subject Property is

located in the Community Reidential section of the Future Development

Мар.

POSSIBLE

USES: R-2 With Sewer (15,000 sq. ft. minimum lot size), Open Space Residential