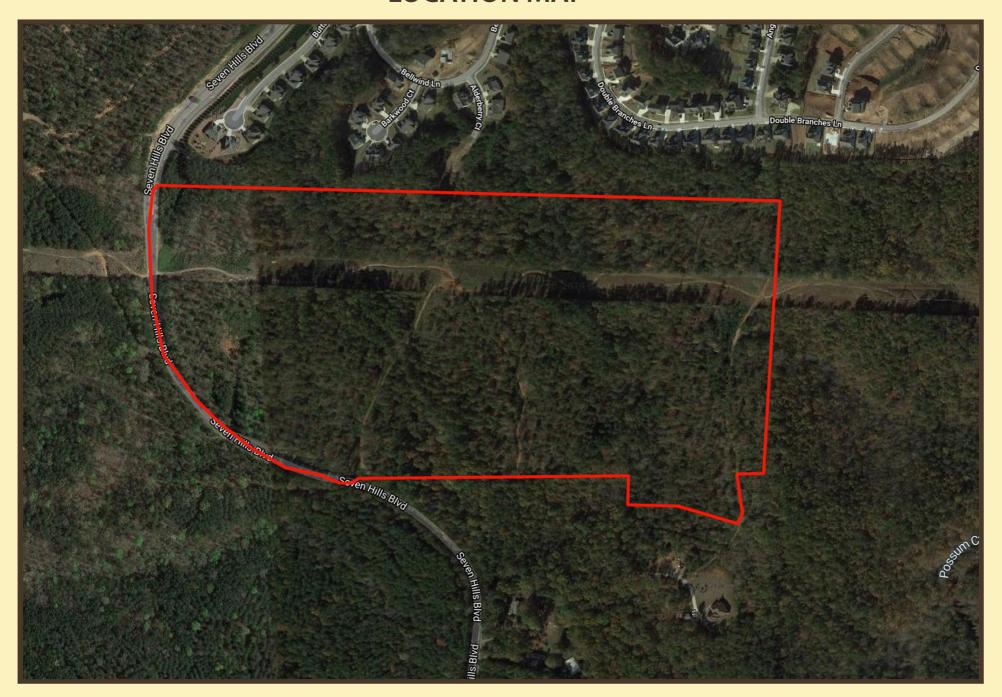

#### **COMMENTS**

This opportunity consists of 74+*F* acres zoned R-2 Residential, Paulding County, Georgia. According to Paulding County GIS, the Subject Property has approximately 1,820 feet of frontage on Seven Hills Boulevard with convenient access to Highway 92, Highway 41, Interstate 75, and all of the North West Metropolitan Atlanta area. This property is situated in the North Paulding High School District and adjoins the prestigious Seven Hills Development. Publix Super Market is also located on Seven Hills Boulevard and is approximately 2.3 miles away.

#### **PROPERTY HIGHLIGHTS**

**LOCATION:** The Subject Property has high visibility and is located on Seven Hills

Boulevard in Land Lots 769, 770, & 816 of the 3rd District, 3rd Section,

Paulding County, Georgia.

**SIZE:** 74 +/- Acres

**ZONING:** R-2 Residential in the Corridor Overlay District. The Subject Property is

located in the Community Reidential section of the Future Development

Мар.

POSSIBLE

USES: R-2 With Sewer (15,000 sq. ft. minimum lot size), Open Space Residential