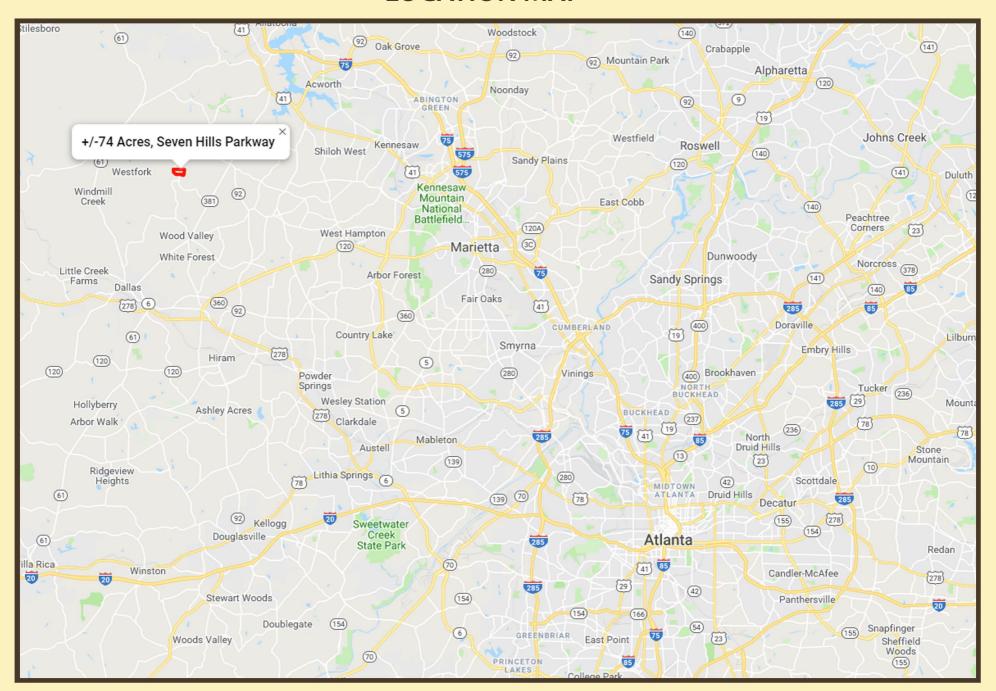

#### **COMMENTS**

This opportunity consists of 74+*F* acres zoned R-2 Residential, Paulding County, Georgia. According to Paulding County GIS, the Subject Property has approximately 1,820 feet of frontage on Seven Hills Boulevard with convenient access to Highway 92, Highway 41, Interstate 75, and all of the North West Metropolitan Atlanta area. This property is situated in the North Paulding High School District and adjoins the prestigious Seven Hills Development. Publix Super Market is also located on Seven Hills Boulevard and is approximately 2.3 miles away.