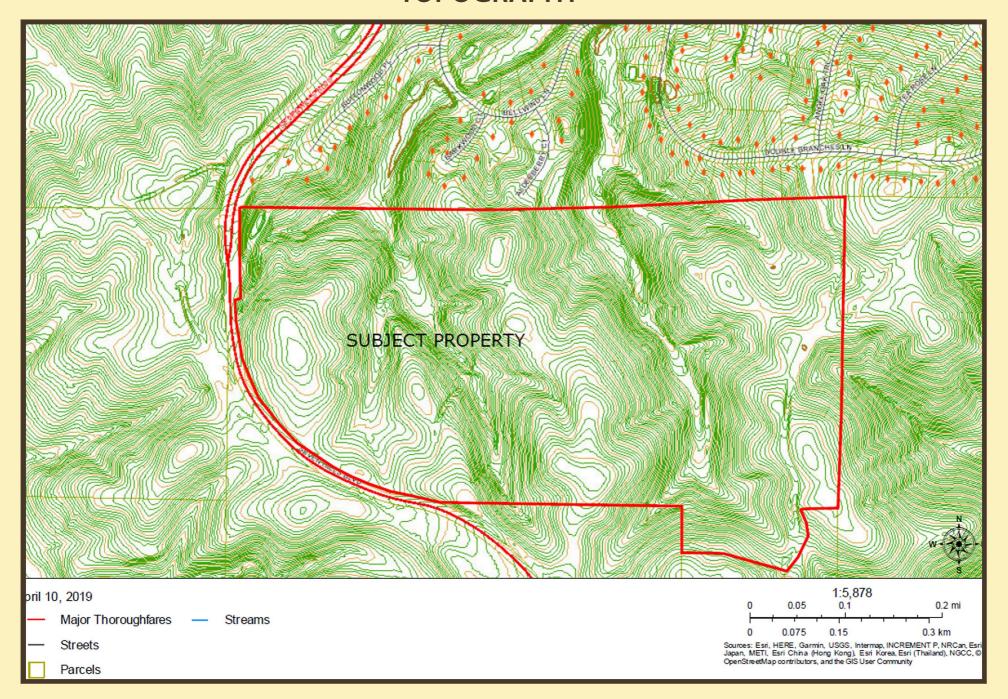

* R-2 Residential in the Corridor Overlay District. The Subject Property is

located in the Community Reidential section of the Future Development

Мар.

POSSIBLE

USES: R-2 With Sewer (15,000 sq. ft. minimum lot size), Open Space Residential

(allows up to 3 units per acre with minimum 10,000 sq. ft. lot size), and

R-55 (Senior Residential)

UTILITIES: All utilities including sanitary sewer are available to this property subject

to independent verification.

ADDITIONAL INFORMATION: For additional information click on the link below:

- R-2 Zoning Ordinance

**PRICE:** \$25,000.00 per acre





#### **PRESENTED BY:**

Matt Allen
Email:
mallen@allensouthernproperties.com
Phone: (678) 873-8125
Allen Southern Properties, Ltd.
www.allensouthernproperties.com















# **TOPOGRAPHY**