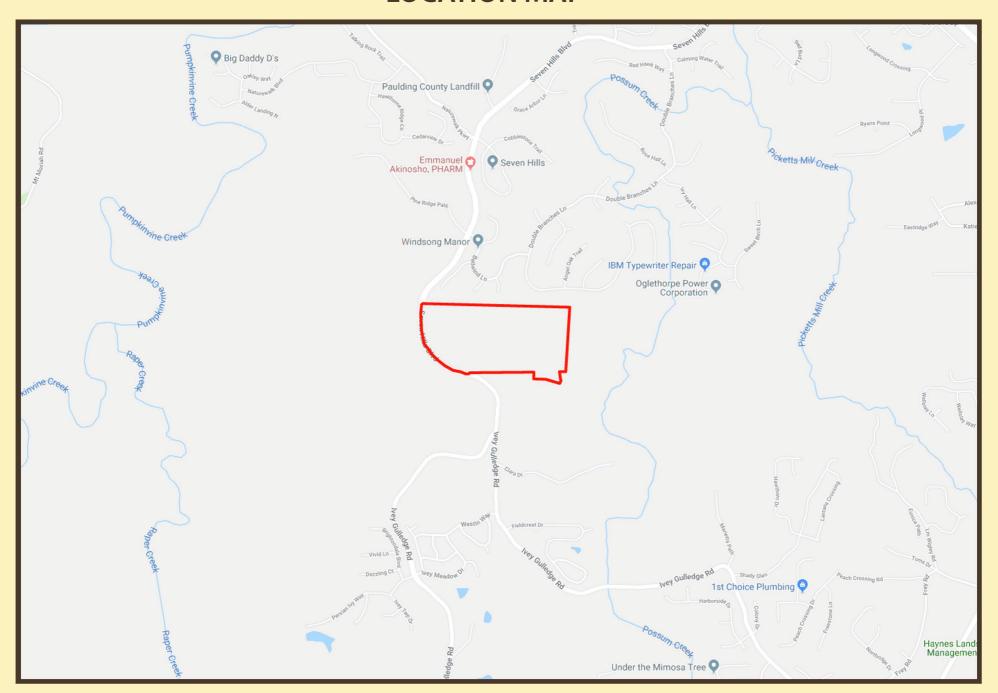

#### **COMMENTS**

This opportunity consists of 74+*F* acres zoned R-2 Residential, Paulding County, Georgia. According to Paulding County GIS, the Subject Property has approximately 1,820 feet of frontage on Seven Hills Boulevard with convenient access to Highway 92, Highway 41, Interstate 75, and all of the North West Metropolitan Atlanta area. This property is situated in the North Paulding High School District and adjoins the prestigious Seven Hills Development. Publix Super Market is also located on Seven Hills Boulevard and is approximately 2.3 miles away.

#### **PROPERTY HIGHLIGHTS**

**LOCATION:** The Subject Property has high visibility and is located on Seven Hills

Boulevard in Land Lots 769, 770, & 816 of the 3rd District, 3rd Section,

Paulding County, Georgia.