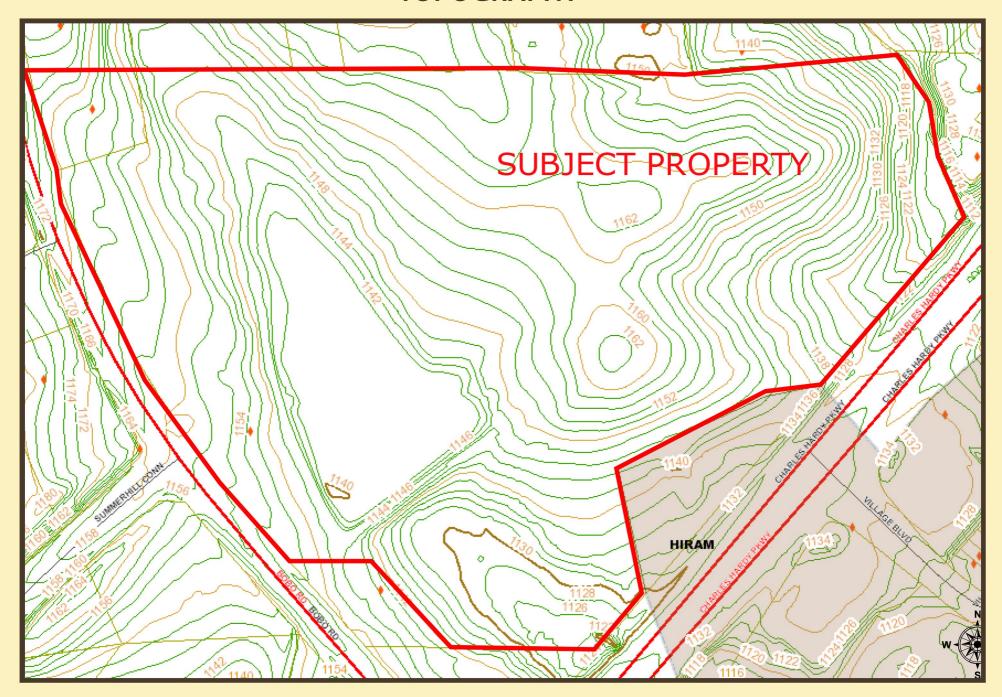

ess Corridor and Suburban Residential sections of

the Future Development Map.

**POSSIBLE** 

**USES:** Residential, Senior Apartments, Office Institutional, and Retail.

TRAFFIC DATA: 25,000+/- Car Trips Per Day in 2015 according to GDOT. Subject Property

is located on the returntrip side of Highway 120.

**UTILITIES:** All utilities including sanitary sewer are available to this property subject

to independent verification.

ADDITIONAL

**INFORMATION:** For additional information click on the links below:

- Overlay District (PDF)

- R-2 Zoning Ordinance (PDF)

**PRICE:** \$2,000,000.00





#### **PRESENTED BY:**

Matt Allen
Email:
mallen@allensouthernproperties.com
Phone: (678) 873-8125
Allen Southern Properties, Ltd.
www.allensouthernproperties.com















# **TOPOGRAPHY**





### **SURVEY**