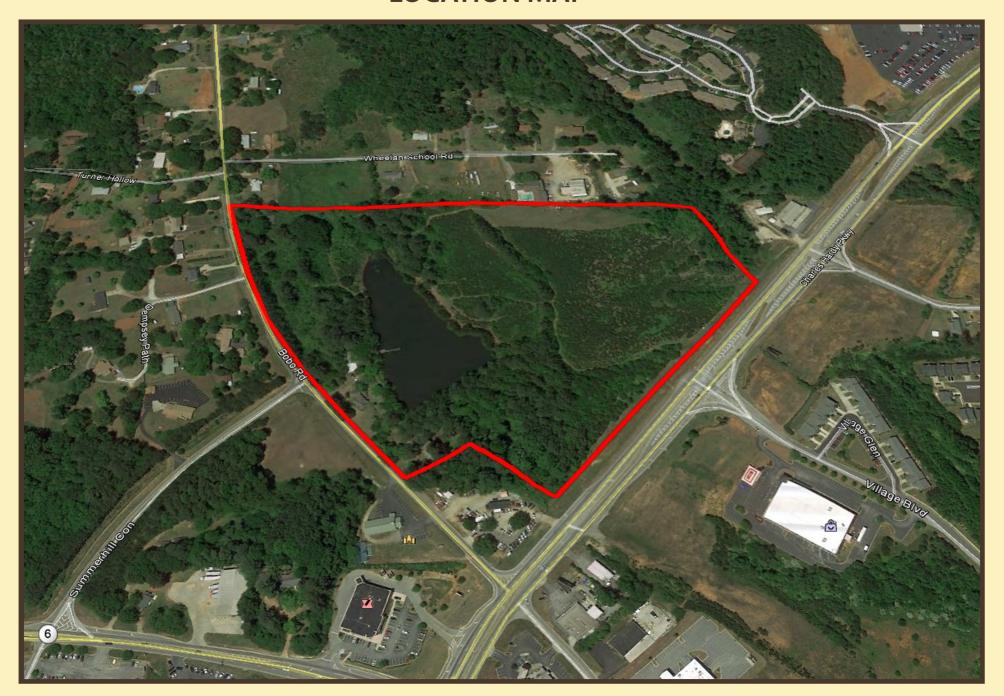

#### **COMMENTS**

This opportunity consists of 32.17 acres zoned R-2 Residential, Paulding County, Georgia. The Subject Property has approximately 1,070 feet of frontage on Marietta Highway (State Highway 120) with a traffic light and full access to the median break, and approximately 945 feet of frontage on Bobo Road, with convenient access to Highway 278 and all of the North West Metropolitan Atlanta area.

#### **PROPERTY HIGHLIGHTS**

**LOCATION:** The Subject Property has high visibility and is located at the North East

intersection of Marietta Highway (State Highway 120) and Bobo Road, being located in Land Lots 387, 388, and 389 of the 2nd District, 3rd Section, Paulding County, Georgia. 1.25 +/- acres of the Subject Property

are located in the City Limits of Hiram.

**SIZE:** 32.17 +/- Acres

**ZONING:** R-2 Residential in the Corridor Overlay District. The Subject Property is

located in the Business Corridor and Suburban Residential sections of