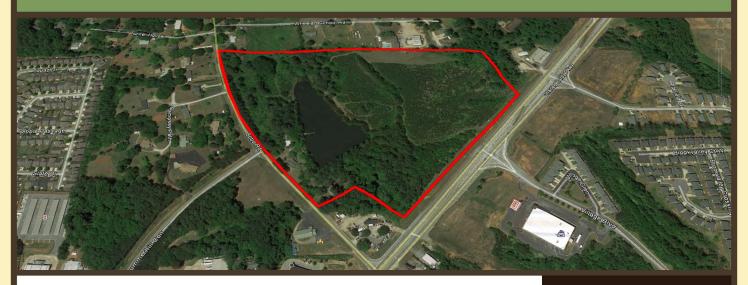

#### **COMMENTS**

This opportunity consists of 32.17 acres zoned R-2 Residential, Paulding County, Georgia. The Subject Property has approximately 1,070 feet of frontage on Marietta Highway (State Highway 120) with a traffic light and full access to the median break, and approximately 945 feet of frontage on Bobo Road, with convenient access to Highway 278 and all of the North West Metropolitan Atlanta area.

#### **PROPERTY HIGHLIGHTS**

**LOCATION:** The Subject Property has high visibility and is located at the North East

intersection of Marietta Highway (State Highway 120) and Bobo Road, being located in Land Lots 387, 388, and 389 of the 2nd District, 3rd Section, Paulding County, Georgia. 1.25 +/- acres of the Subject Property

are located in the City Limits of Hiram.

**SIZE:** 32.17 +/- Acres

**ZONING:** R-2 Residential in the Corridor Overlay District. The Subject Property is

located in the Business Corridor and Suburban Residential sections of

the Future Development Map.

**POSSIBLE** 

**USES:** Residential, Senior Apartments, Office Institutional, and Retail.

TRAFFIC DATA: 25,000+/- Car Trips Per Day in 2015 according to GDOT. Subject Property

is located on the returntrip side of Highway 120.

**UTILITIES:** All utilities including sanitary sewer are available to this property subject

to independent verification.

ADDITIONAL

**INFORMATION:** For additional information click on the links below:

- Overlay District (PDF)

- R-2 Zoning Ordinance (PDF)

**PRICE:** \$2,000,000.00