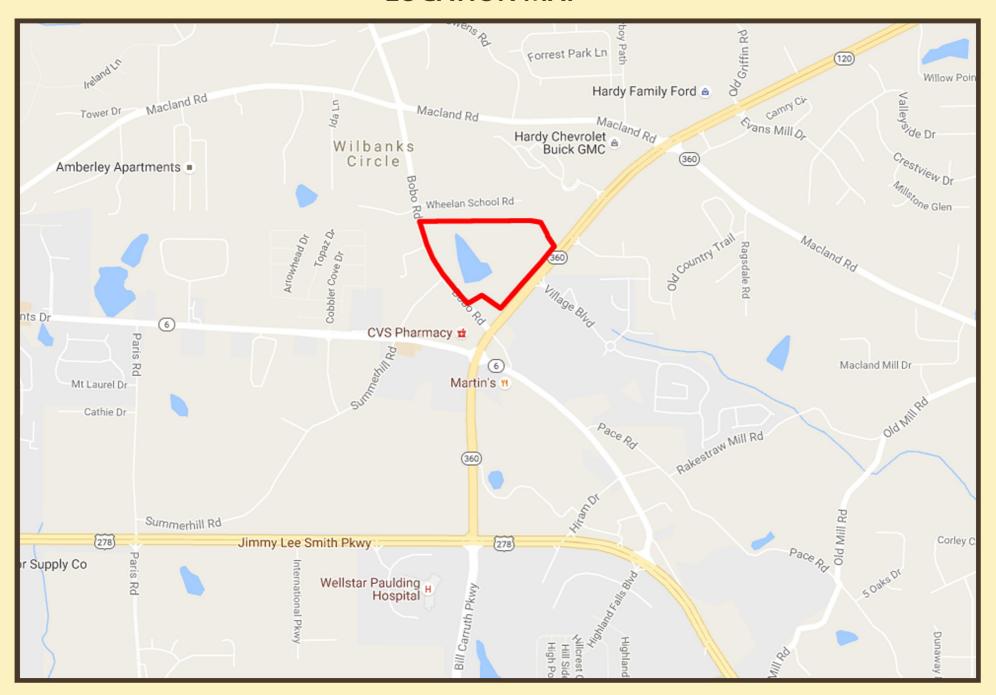

#### **PROPERTY HIGHLIGHTS**

**LOCATION:** The Subject Property has high visibility and is located at the North East

intersection of Marietta Highway (State Highway 120) and Bobo Road, being located in Land Lots 387, 388, and 389 of the 2nd District, 3rd Section, Paulding County, Georgia. 1.25 +/- acres of the Subject Property