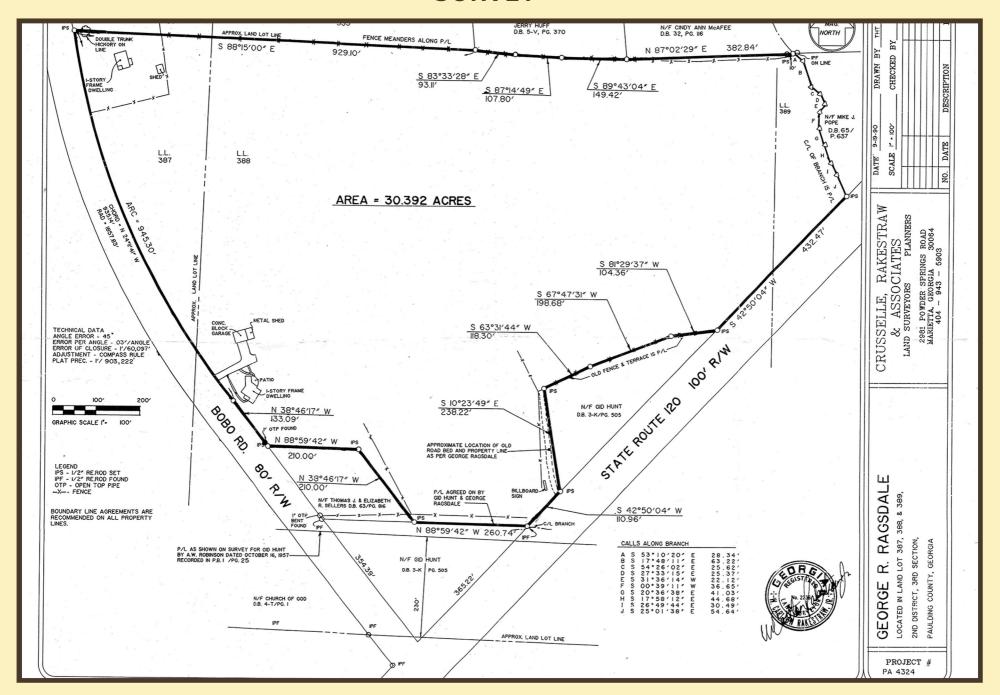

### **SURVEY**

#### **PROPERTY HIGHLIGHTS**

**LOCATION:** The Subject Property has high visibility and is located at the North East

intersection of Marietta Highway (State Highway 120) and Bobo Road, being located in Land Lots 387, 388, and 389 of the 2nd District, 3rd Section, Paulding County, Georgia. 1.25 +/- acres of the Subject Property

are located in the City Limits of Hiram.

**SIZE:** 32.17 +/- Acres

**ZONING:** R-2 Residential in the Corridor Overlay District. The Subject Property is

located in the Business Corridor and Suburban Residential sections of