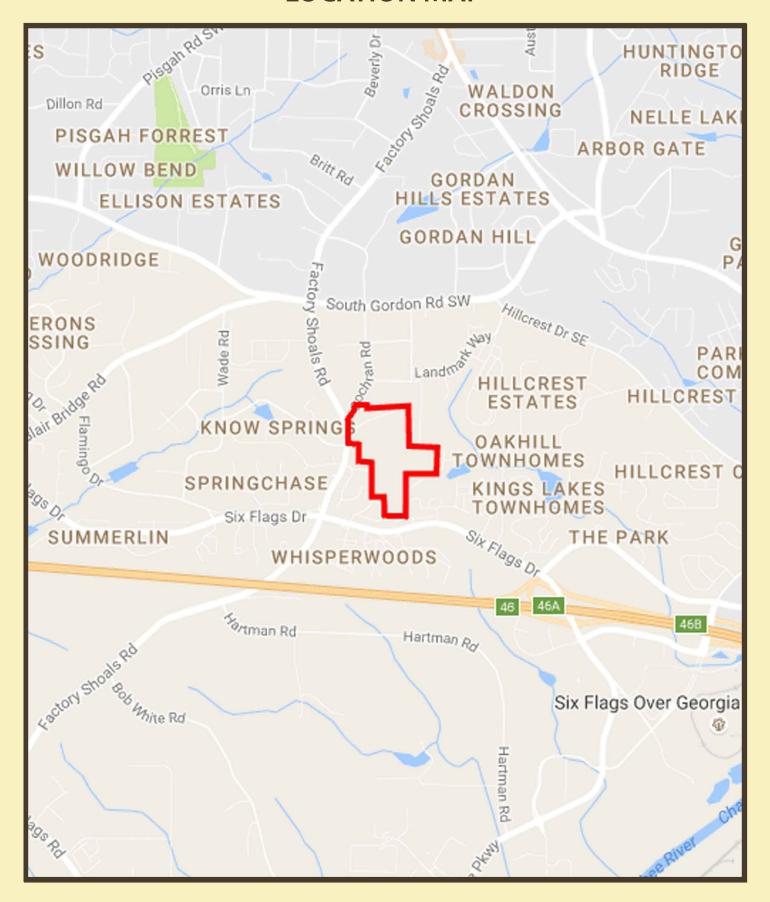

perty is located in the Medium Density Category of the Cobb County Future Land Use Map. The contiguous 12.42+/- acre site being offered for sale by others is zoned PVC and is located in the High

Density category of the Cobb County Future Land Use Map.

POSSIBLE USES:

Medium and High Density Residential, Senior Residential, Medical,

Office/Institutional, and Mixed Use.

UTILITIES: All utilities are available to this property subject to independent

verification.

ADDITIONAL

**INFORMATION:** For additional information click on the LINK below:

- PVC Zoning Conditions (PDF)

PRICE: \$125,000 per acre





### **PRESENTED BY:**

Matt Allen Email:

mallen@allensouthernproperties.com Phone: (678) 873-8125 Allen Southern Properties, Ltd.

www.allensouthernproperties.com

## **LOCATION MAP**



## **LOCATION MAP**





## **AERIAL**





## **AERIAL**





# **AERIAL**





## **TOPOGRAPHY**





## **SURVEY**





# **SURVEY**