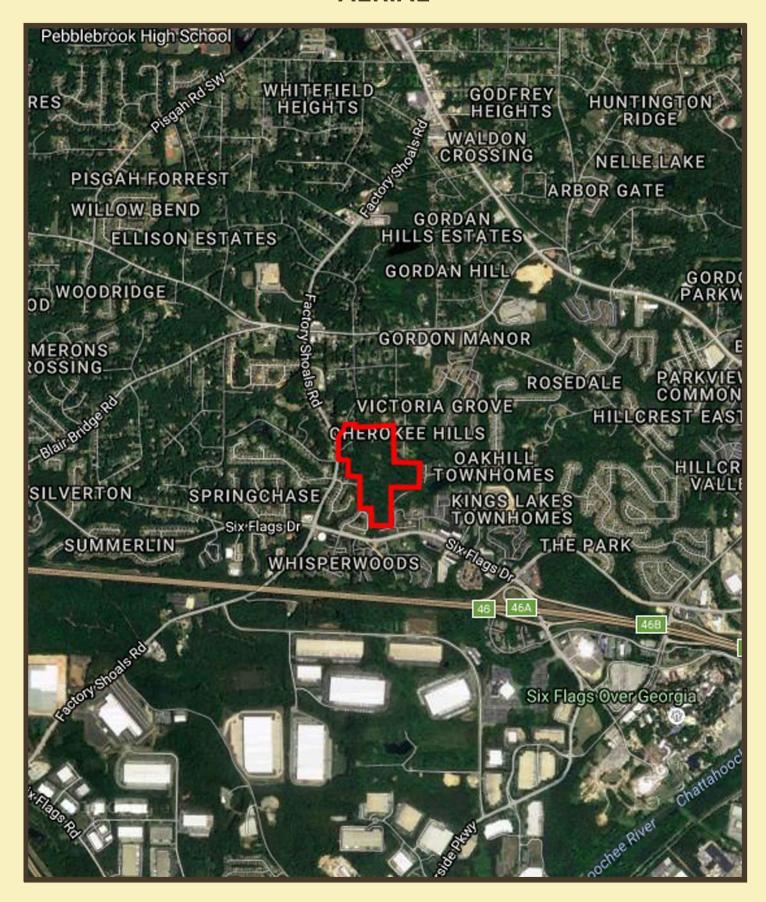

egory of the Cobb County Future Land Use Map. The contiguous 12.42+/- acre site being offered for sale by others is zoned PVC and is located in the High

Density category of the Cobb County Future Land Use Map.

POSSIBLE USES:

Medium and High Density Residential, Senior Residential, Medical,

Office/Institutional, and Mixed Use.

UTILITIES: All utilities are available to this property subject to independent

verification.

ADDITIONAL

**INFORMATION:** For additional information click on the LINK below:

- PVC Zoning Conditions (PDF)

PRICE: \$125,000 per acre





### **PRESENTED BY:**

Matt Allen Email:

mallen@allensouthernproperties.com Phone: (678) 873-8125 Allen Southern Properties, Ltd.

www.allensouthernproperties.com

## **LOCATION MAP**



## **LOCATION MAP**





## **AERIAL**





## **AERIAL**





# **AERIAL**





## **TOPOGRAPHY**





## **SURVEY**





# **SURVEY**