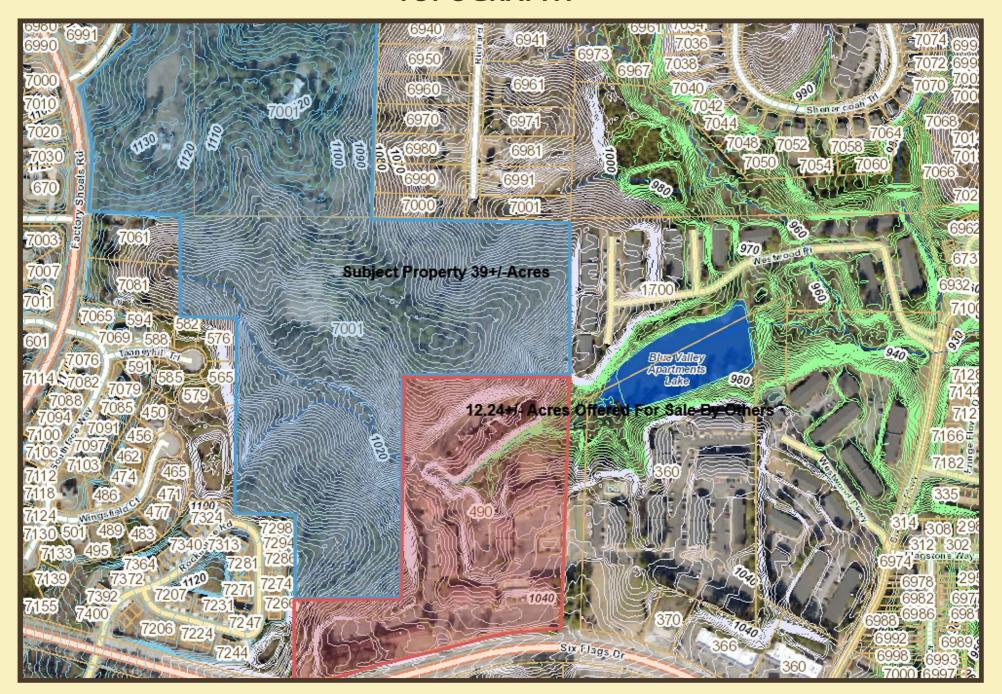

12.42+/- acre site being offered for sale by others is zoned PVC and is located in the High

Density category of the Cobb County Future Land Use Map.

POSSIBLE USES:

Medium and High Density Residential, Senior Residential, Medical,

Office/Institutional, and Mixed Use.

UTILITIES: All utilities are available to this property subject to independent

verification.

ADDITIONAL

**INFORMATION:** For additional information click on the LINK below:

- PVC Zoning Conditions (PDF)

PRICE: \$125,000 per acre





### **PRESENTED BY:**

Matt Allen Email:

mallen@allensouthernproperties.com Phone: (678) 873-8125 Allen Southern Properties, Ltd.

www.allensouthernproperties.com

## **LOCATION MAP**



## **LOCATION MAP**





## **AERIAL**





## **AERIAL**





# **AERIAL**





## **TOPOGRAPHY**





## **SURVEY**





# **SURVEY**