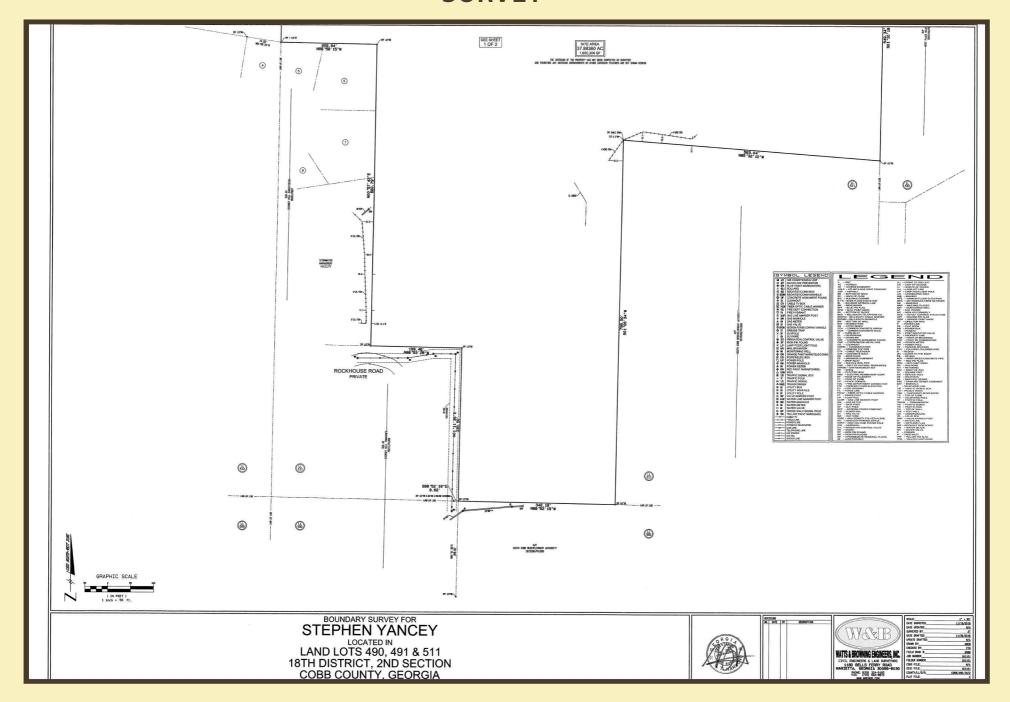

sale by others is zoned PVC and is located in the High

Density category of the Cobb County Future Land Use Map.

POSSIBLE USES:

Medium and High Density Residential, Senior Residential, Medical,

Office/Institutional, and Mixed Use.

UTILITIES: All utilities are available to this property subject to independent

verification.

ADDITIONAL

**INFORMATION:** For additional information click on the LINK below:

- PVC Zoning Conditions (PDF)

PRICE: \$125,000 per acre





### **PRESENTED BY:**

Matt Allen Email:

mallen@allensouthernproperties.com Phone: (678) 873-8125 Allen Southern Properties, Ltd.

www.allensouthernproperties.com

## **LOCATION MAP**



## **LOCATION MAP**





## **AERIAL**





## **AERIAL**





# **AERIAL**





## **TOPOGRAPHY**





## **SURVEY**





# **SURVEY**