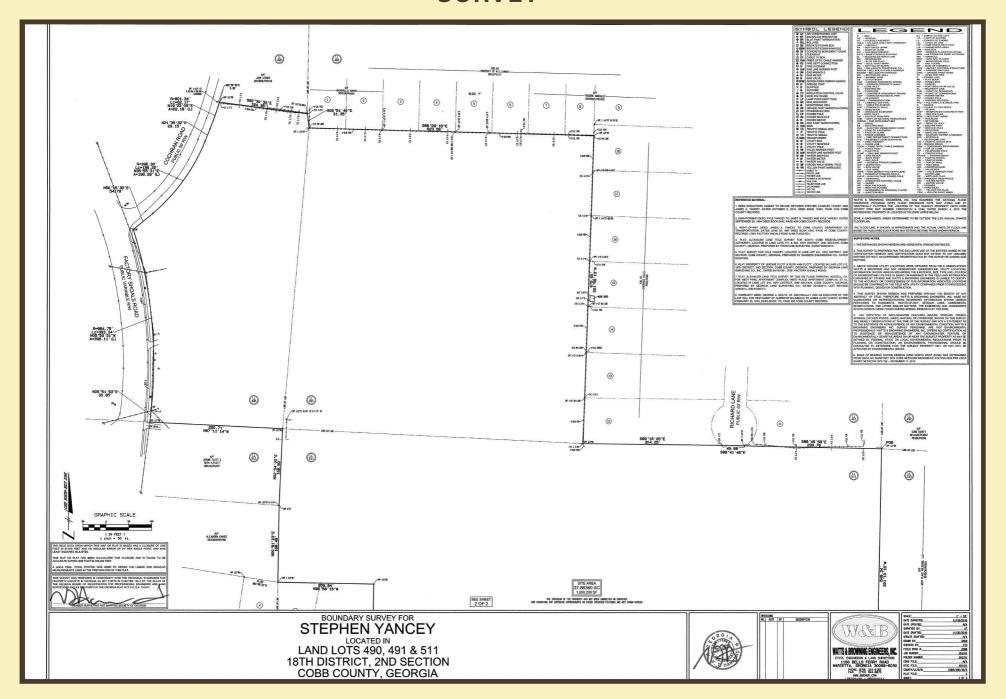

being offered for sale by others is zoned PVC and is located in the High

Density category of the Cobb County Future Land Use Map.

POSSIBLE USES:

Medium and High Density Residential, Senior Residential, Medical,

Office/Institutional, and Mixed Use.

UTILITIES: All utilities are available to this property subject to independent

verification.

ADDITIONAL

**INFORMATION:** For additional information click on the LINK below:

- PVC Zoning Conditions (PDF)

PRICE: \$125,000 per acre





### **PRESENTED BY:**

Matt Allen Email:

mallen@allensouthernproperties.com Phone: (678) 873-8125 Allen Southern Properties, Ltd.

www.allensouthernproperties.com

## **LOCATION MAP**



## **LOCATION MAP**





## **AERIAL**





## **AERIAL**





# **AERIAL**





## **TOPOGRAPHY**





## **SURVEY**





# **SURVEY**