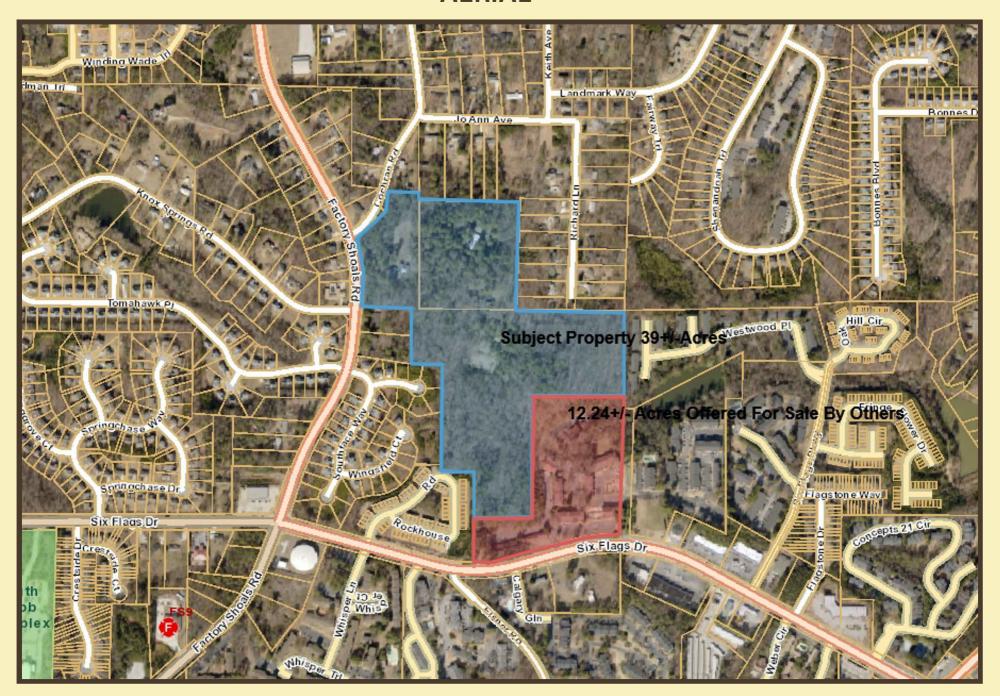

#### **COMMENTS**

This opportunity consists of 39.8+/- acres zoned R-20 Residential Cobb County, Georgia. The Subject Property has frontage along Factory Shoals Road and Cochran Road. This Property adjoins a 12.42+/- acre site with frontage along Six Flags Drive that is being offered for sale by others which could allow for a 50+/- acre development. Six Flags Over Georgia theme park is within walking distance and portions of this property have incredible views of the Atlanta Skyline.

Section, Cobb County, Georgia.

**SIZE:** 39.8+/- Acres. Additional 12.42+/- acres adjoining this site is available for

sale by others, making this an opportunity for a 50+/- acre development

with additional access on Six Flags Drive.

**ZONING:** This Property is zoned PVC (Planned Village Community) which allows for

mixed uses including detached and attached Residential, Commercial, and Office. The Subject Property is located in the Medium Density Category of the Cobb County Future Land Use Map. The contiguous 12.42+/- acre site being offered for sale by others is zoned PVC and is located in the High