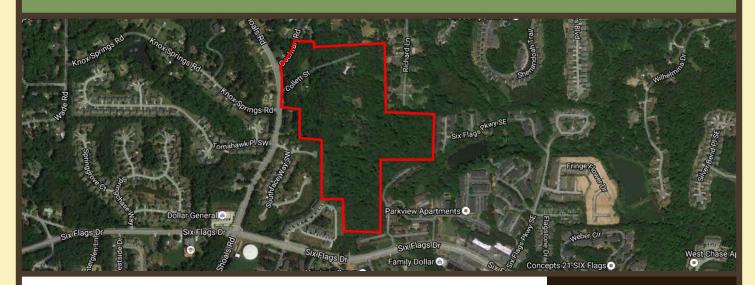

#### **COMMENTS**

This opportunity consists of 39.8+/- acres zoned R-20 Residential Cobb County, Georgia. The Subject Property has frontage along Factory Shoals Road and Cochran Road. This Property adjoins a 12.42+/- acre site with frontage along Six Flags Drive that is being offered for sale by others which could allow for a 50+/- acre development. Six Flags Over Georgia theme park is within walking distance and portions of this property have incredible views of the Atlanta Skyline.

## **PROPERTY HIGHLIGHTS**

LOCATION: The Subject Property has good visibility along Factory Shoals Road and is

located approximately .6 miles from the I-20 Exit 46A (Six Flags Drive), being located in Land Lots 490, 491, 511, & 512 of the 18th District, 2nd

Section, Cobb County, Georgia.

**SIZE:** 39.8+/- Acres. Additional 12.42+/- acres adjoining this site is available for

sale by others, making this an opportunity for a 50+/- acre development

with additional access on Six Flags Drive.