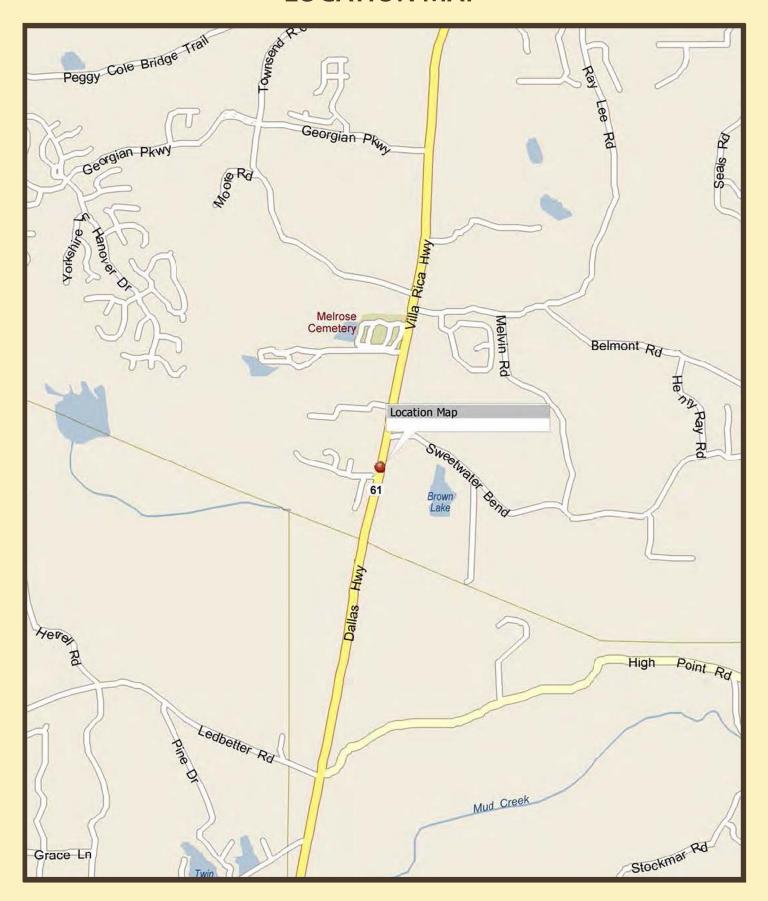

## **PROPERTY HIGHLIGHTS**

**LOCATION:** The property is located on the west side of Highway 61 approximately 4

miles north of Highway I-20 in Paulding County, Georgia.

LOT SIZE: Minimum 8,000 sq. ft., Lot widths vary from 60' - 80'

## **LOCATION MAP**