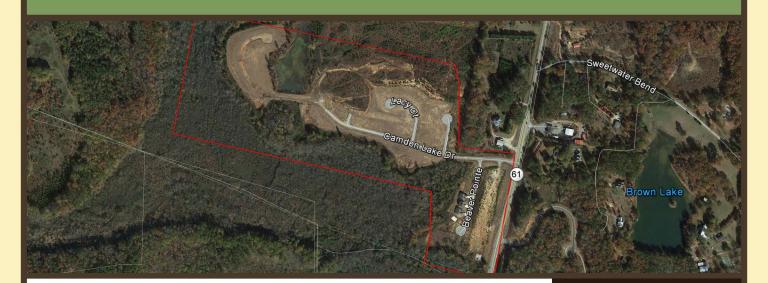

### **COMMENTS**

This opportunity consists of 38 Platted Single Family Lots and 12.83 +/- Acres that has been partially graded to allow for 29 additional lots. Also included is a 2.43+/- acre pond. Available Lots are 10-26, 128-147, and lot 149, depicted on the Final Plat for Camden Lake Phase I (See Below)

## **PROPERTY HIGHLIGHTS**

**LOCATION:** The property is located on the west side of Highway 61 approximately 4

miles north of Highway I-20 in Paulding County, Georgia.

LOT SIZE: Minimum 8,000 sq. ft., Lot widths vary from 60' - 80'

# **AERIAL**