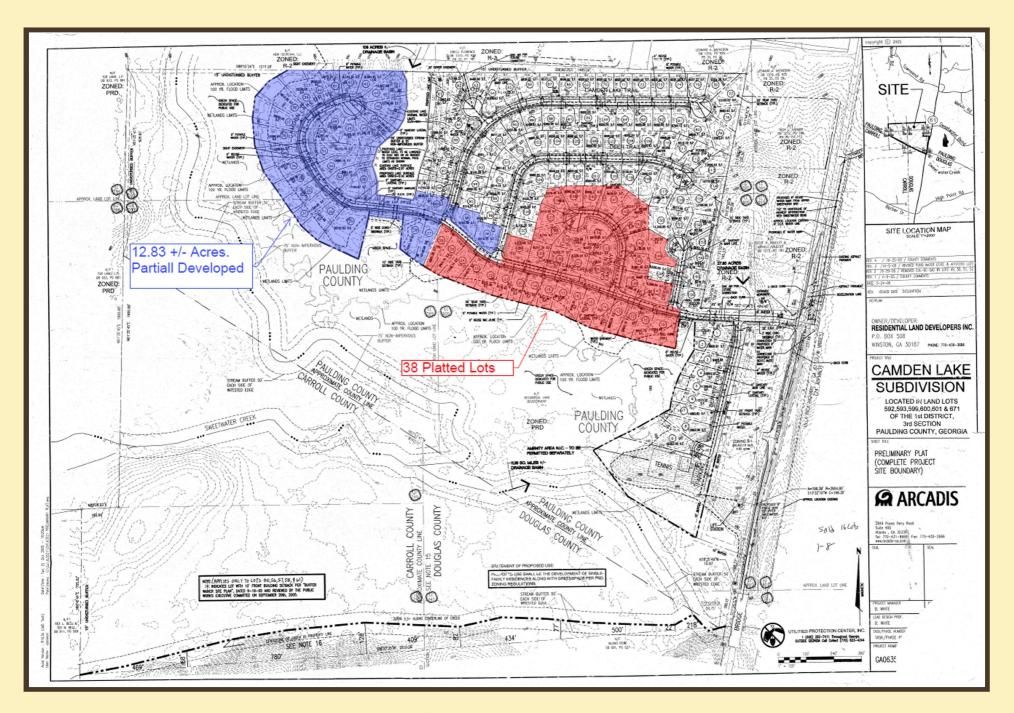

### **COMMENTS**

This opportunity consists of 38 Platted Single Family Lots and 12.83 +/- Acres that has been partially graded to allow for 29 additional lots. Also included is a 2.43+/- acre pond. Available Lots are 10-26, 128-147, and lot 149, depicted on the Final Plat for Camden Lake Phase I (See Below)

- Final Plat, Phase 1

- Overall Subdivision Plat

- Overall Conservation Plat

- Zoning Stipulations 2005-28-Z

- PRD Zoning Ordinance

**PRICE:** \$710,000.00