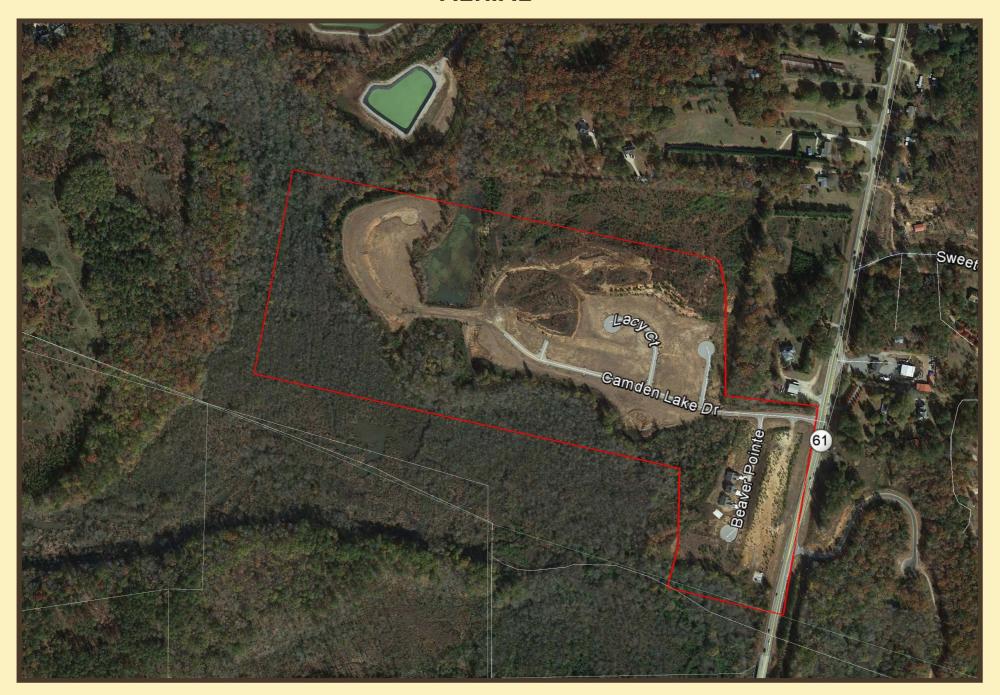

### **COMMENTS**

This opportunity consists of 38 Platted Single Family Lots and 12.83 +/- Acres that has been partially graded to allow for 29 additional lots. Also included is a 2.43+/- acre pond. Available Lots are 10-26, 128-147, and lot 149, depicted on the Final Plat for Camden Lake Phase I (See Below)

## **PROPERTY HIGHLIGHTS**

**LOCATION:** The property is located on the west side of Highway 61 approximately 4

miles north of Highway I-20 in Paulding County, Georgia.

LOT SIZE: Minimum 8,000 sq. ft., Lot widths vary from 60' - 80'

# **AERIAL**