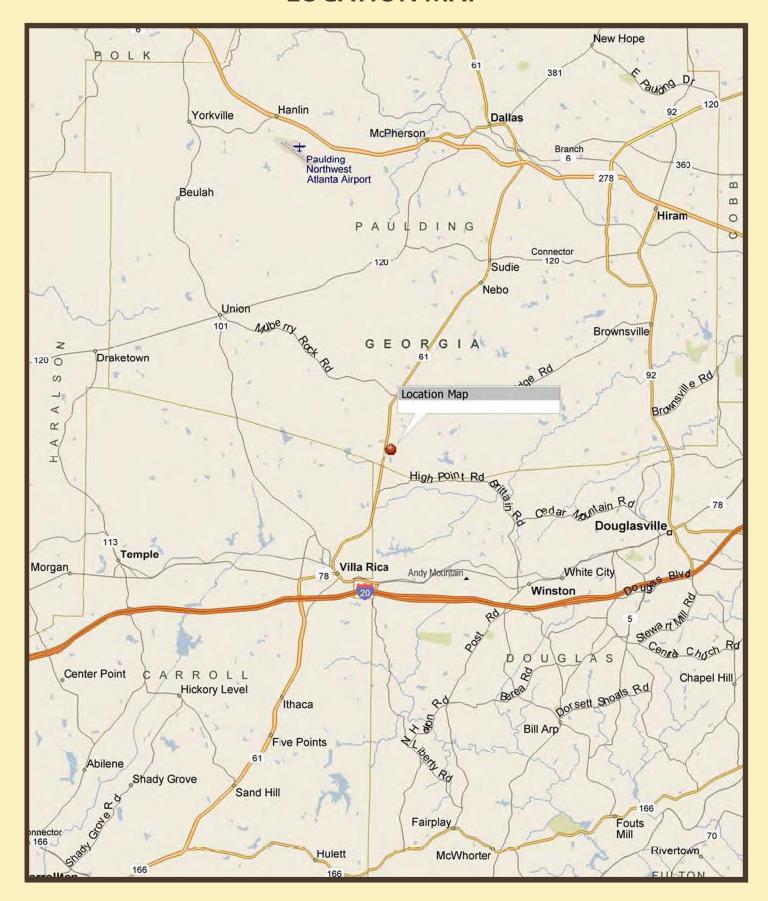

## **PROPERTY HIGHLIGHTS**

**LOCATION:** The property is located on the west side of Highway 61 approximately 4

miles north of Highway I-20 in Paulding County, Georgia.

LOT SIZE: Minimum 8,000 sq. ft., Lot widths vary from 60' - 80'

## **LOCATION MAP**