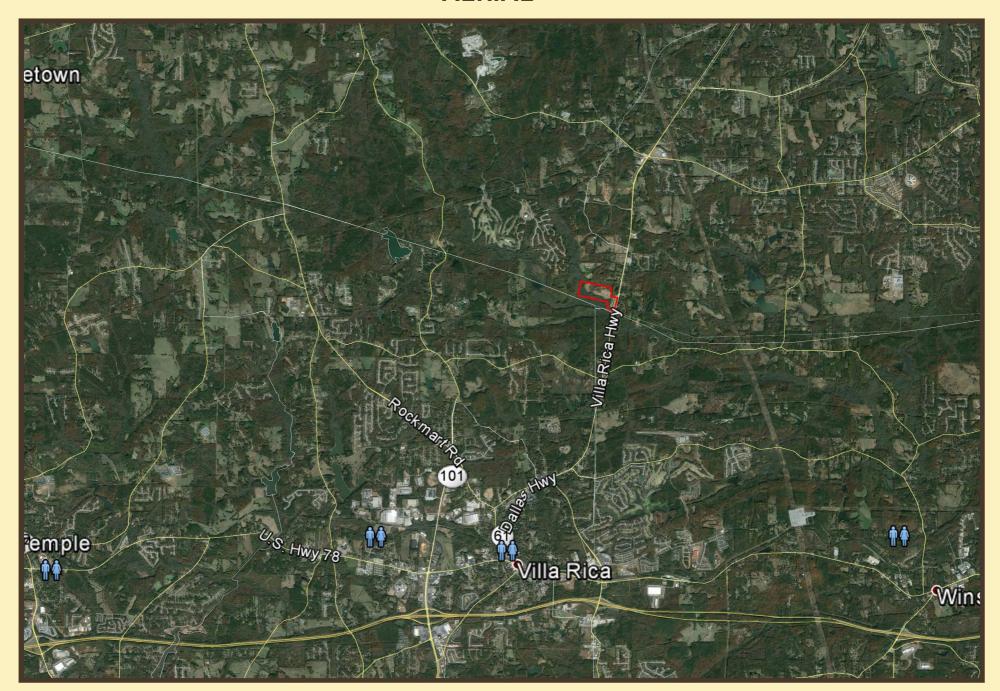

## **PROPERTY HIGHLIGHTS**

**LOCATION:** The property is located on the west side of Highway 61 approximately 4

miles north of Highway I-20 in Paulding County, Georgia.

LOT SIZE: Minimum 8,000 sq. ft., Lot widths vary from 60' - 80'

# **AERIAL**