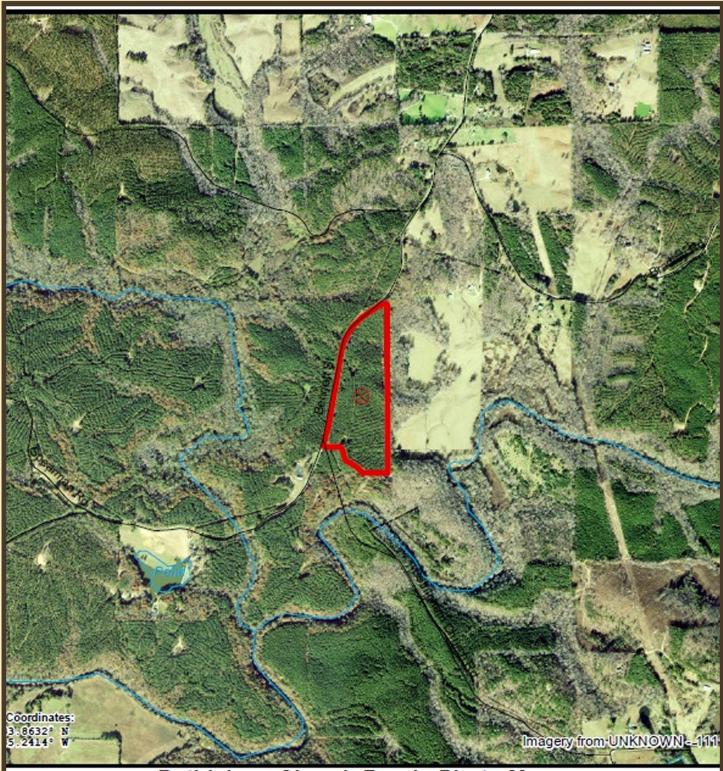

## **AERIAL**

Parcel # 13143Hb1004

Haralson County, GA - approx. 39.0 acres +/-