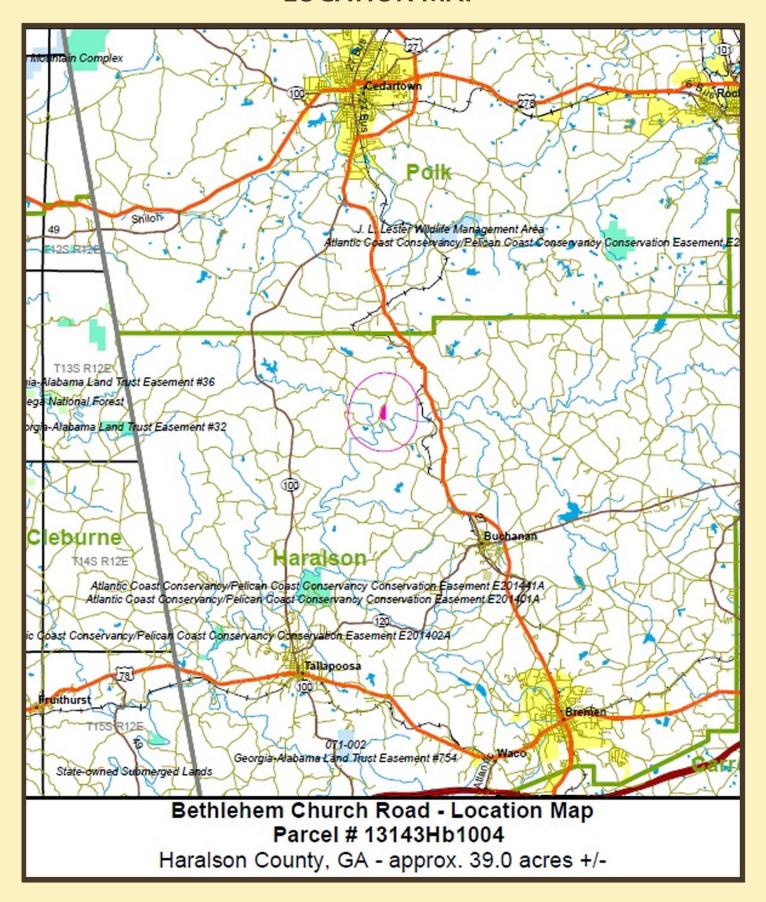

property has approximately 2,350 feet of frontage on Bethlehem

Church Road

**TOPOGRAPHY:** 

Sloping with some level areas along the road.

**VEGETATION:** 

Open with small hardwood drains.

**MINERAL RIGHTS:** 

Certain Non-Surface Gas and Mineral Rights have been reserved by a

previous owner.

**POTENTIAL** 

Recreation/Hunting, Residential, Agriculture, Timberland

PRICE:

\$4,500.00 per acre \$176,991.00



#### PRESENTED BY:

Matt Allen Email: mallen@allensouthernproperties.com Phone: (678) 873-8125 Allen Southern Properties, Ltd. www.allensouthernproperties.com

Information contained herein has been obtained from the owner of the property or from other sources we deem reliable. We have no reason to doubt its accuracy but cannot guarantee that it is correct

### **LOCATION MAP**





## **AERIAL**



Parcel # 13143Hb1004

Haralson County, GA - approx. 39.0 acres +/-



## **TOPOGRAPHY**