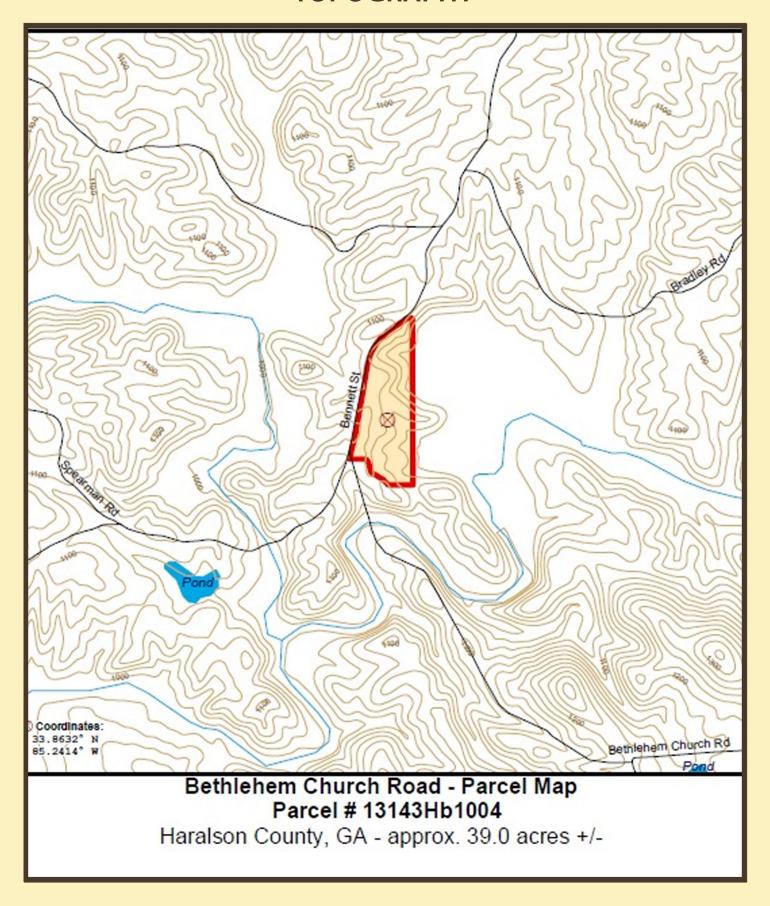

## **TOPOGRAPHY**

#### PROPERTY HIGHLIGHTS

LOCATION: Haralson County, Georgia

ROAD

**FRONTAGE:** 

This property has approximately 2,350 feet of frontage on Bethlehem

Church Road

**TOPOGRAPHY:** 

Sloping with some level areas along the road.