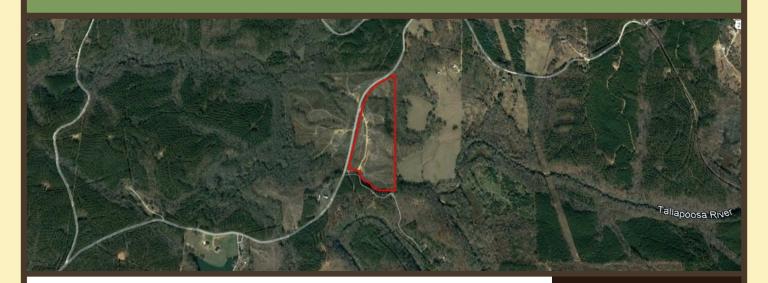

#### **COMMENTS**

This property has approximately 2,350 feet of frontage on Bethlehem Church Road. Most of this property is open, leaving possibilities of replanting pine trees, converting to pasture, building a home, or a little of all the above. With Large timber tracts across the road and in the area, wildlife is plentiful in this part of Haralson County. The Tallapoosa River and the Dub Denman Canoe Trail are close by. It would be my pleasure to walk the property with you. This is a subdivision of a larger parcel of land. Buyer must perform a survey to determine exact acreage and legal description. Property Taxes cannot be determined at this time. Some mineral rights to this property have been withheld by a previous owner. More information is available upon request. This Property is enrolled in the Forest Land Protection Act ("FLPA"). BUYER shall agree to re-enroll the property in the FLPA covenant or If BUYER desires to remove the Real Property from the FLPA designation, such withdrawal shall be at BUYER's sole responsibility and expense.

#### PROPERTY HIGHLIGHTS

LOCATION: Haralson County, Georgia

ROAD

**FRONTAGE:** 

This property has approximately 2,350 feet of frontage on Bethlehem

Church Road

**TOPOGRAPHY:** 

Sloping with some level areas along the road.

## **AERIAL**

Parcel # 13143Hb1004

Haralson County, GA - approx. 39.0 acres +/-