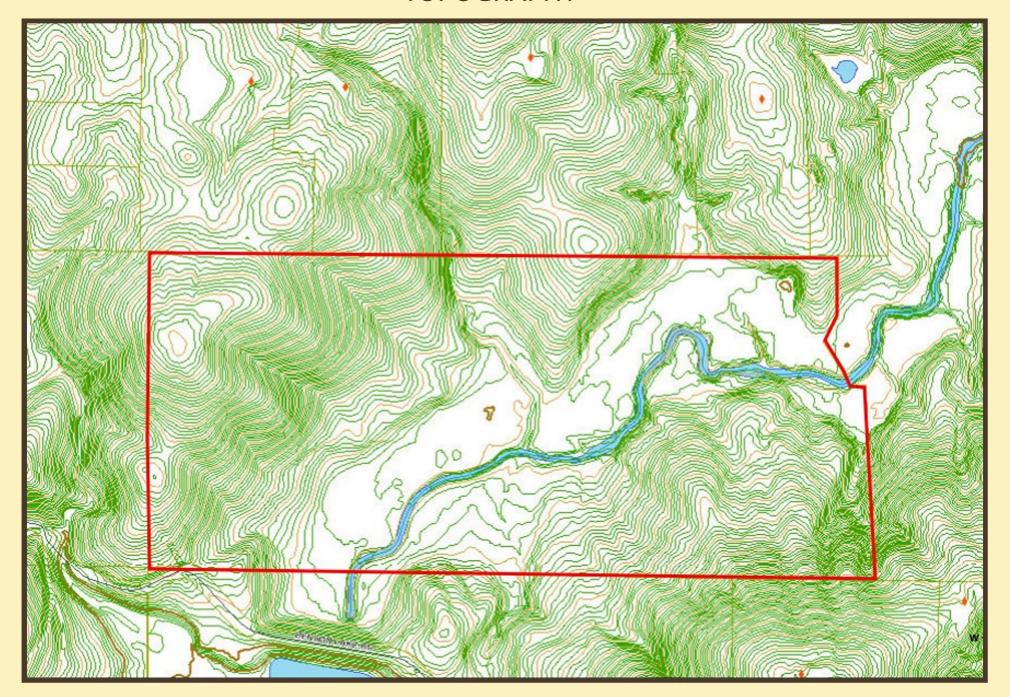

## TOPOGRAPHY

#### PROPERTY HIGHLIGHTS

Located in the North Paulding High School District, this property would make an incredible estate, or with Seven Hills Boulevard and sanitary sewer approximately 1.8 miles to the east, it could be a great investment to hold for the future. There are multiple homesites along the ridgetop areas, and expansive bottomland with this property having long frontage on both sides of the West Fork of Pumpkinvine Creek. Wildlife abounds. So close to everything, but this property has that "out in the country" feel. New owner will need to survey the property.