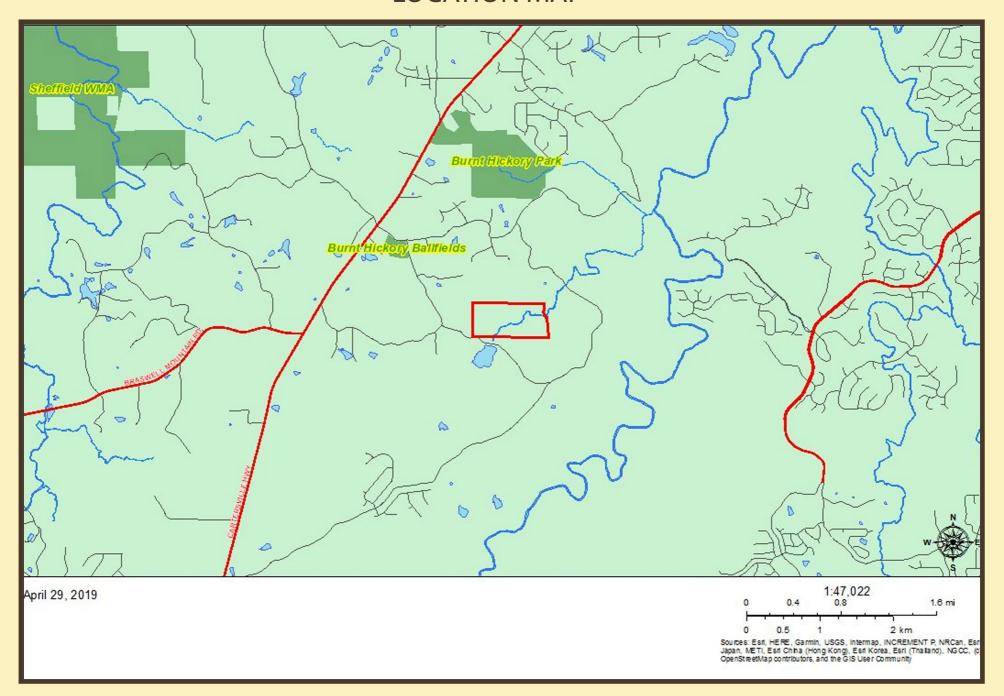

he North Paulding High School District, this property would make an incredible estate, or with Seven Hills Boulevard and sanitary sewer approximately 1.8 miles to the east, it could be a great investment to hold for the future. There are multiple homesites along the ridgetop areas, and expansive bottomland with this property having long frontage on both sides of the West Fork of Pumpkinvine Creek. Wildlife abounds. So close to everything, but this property has that "out in the country" feel. New owner will need to survey the property.

Zoning: The Subject Property is zoned R-2

Asking Price: \$800,000



#### **PRESENTED BY:**

Matt Allen
Email:
mallen@allensouthernproperties.com
Phone: (678) 873-8125
Allen Southern Properties, Ltd.
www.allensouthernproperties.com



### **LOCATION MAP**





## TOPOGRAPHY