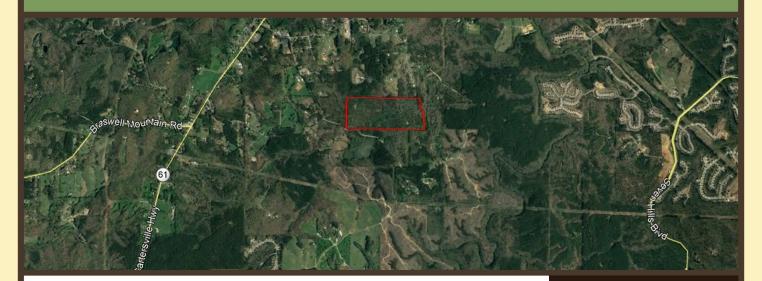

#### **COMMENTS**

The Subject Property is located on Benson Lake Road in Land Lots 662, 663, and 664 of the 3rd District, 3rd Section Paulding County, Georgia. This opportunity consists of 80 +/- acres. Property includes 150' of frontage on Benson Lake Road.

#### PROPERTY HIGHLIGHTS

Located in the North Paulding High School District, this property would make an incredible estate, or with Seven Hills Boulevard and sanitary sewer approximately 1.8 miles to the east, it could be a great investment to hold for the future. There are multiple homesites along the ridgetop areas, and expansive bottomland with this property having long frontage on both sides of the West Fork of Pumpkinvine Creek. Wildlife abounds. So close to everything, but this property has that "out in the country" feel. New owner will need to survey the property.