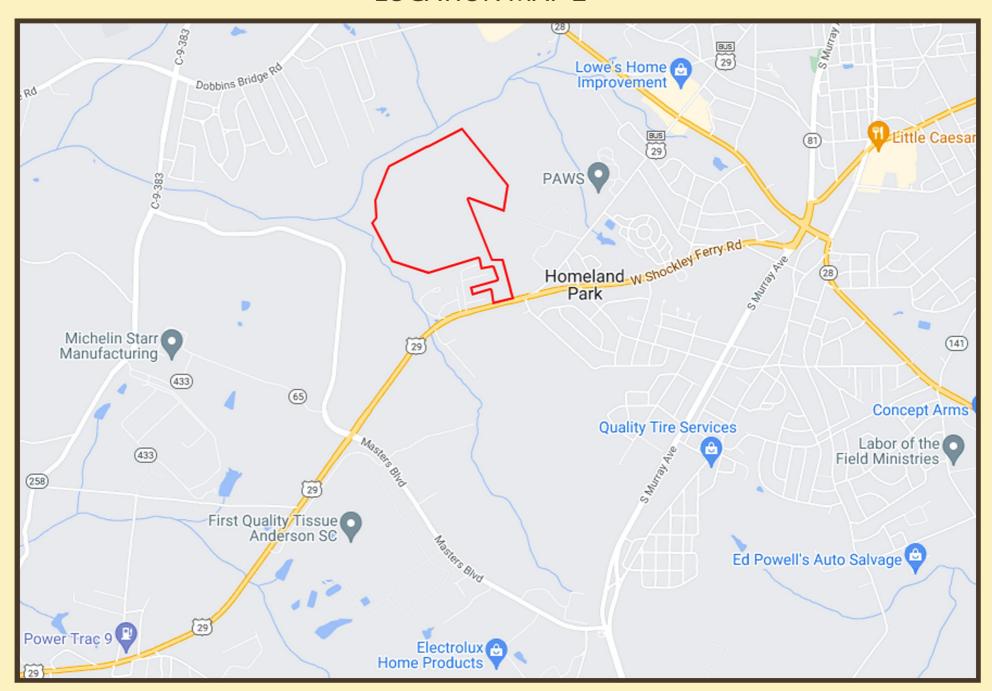

## AERIAL MAP 2

**LOCATION:** The Subject Property is located on the northwest side of Highway 29 with Pennell Road to the northeast. The Property has road frontage in multiple locations as follows:

- +/-534 feet on Highway 29
- +/-880 feet and +/-1,759 feet on Pennell Road (Double Road Frontage)
  Lakewood Drive (residential street in Cool Springs S/D) terminates at the Property Line
  Evergreen Drive (residential street in Cool Springs S/D) terminates at the Property Line