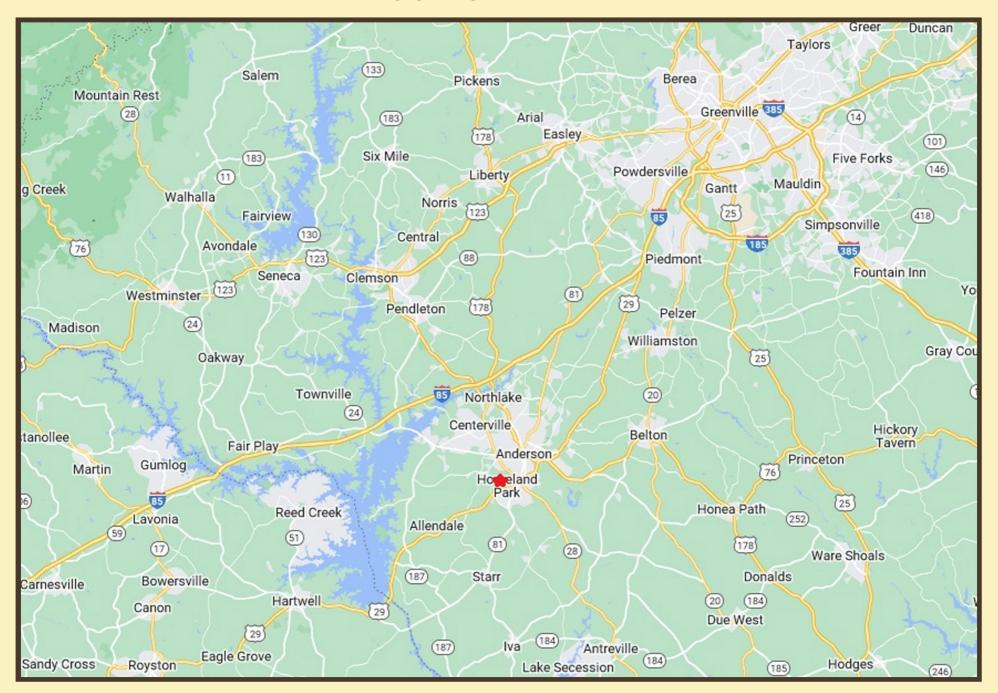

he Property Line
  Evergreen Drive (residential street in Cool Springs S/D) terminates at the Property Line

**SIZE:** +/-196.46 Acres

**ZONING AND POSSIBLE USES:** Possible Uses likely include Residential of multiple product types and price points or Industrial. The Subject Property is shown as "Not Zoned" on the Anderson County Zoning Map. The Anderson County Future Land Use Map calls for Residential on the Property. Industrial/Manufacturing uses are also likely possible, as there are existing Industrial Manufacturing facilities in close proximity to the site.

ASKING PRICE: \$60,000.00 per acre





#### **PRESENTED BY:**

Matt Allen
Email:
mallen@allensouthernproperties.com
Phone: (678) 873-8125
Allen Southern Properties, Ltd.
www.allensouthernproperties.com

#### **LOCATION MAP 1**



### LOCATION MAP 2



### **AERIAL MAP 1**



## AERIAL MAP 2



## **TOPOGRAPHY**



### **SURVEY**