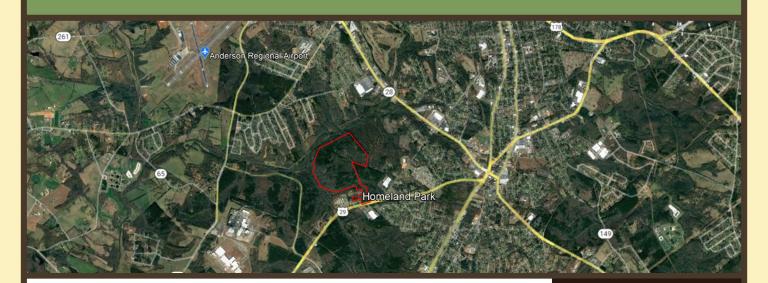

# LAND FOR SALE +/-196.46 ACRES ANDERSON COUNTY, SOUTH CAROLINA



#### **COMMENTS**

This opportunity consists of +/-196.46 acres in close proximity to multiple major manufacturing facilities. The Subject Property is located in Anderson County, South Carolina (Greenville,SC Metropolitan Area) and has excellent access to the Cities of Anderson and Greenville as well as immediate access to Highway 29 which leads to Interstates 85 and 185. The Property has gentle and rolling topography, making many residential and industrial uses possible. All utilities are available subject to independent verification of access. Sanitary Sewer locations are shown on the attached survey.

**LOCATION:** The Subject Property is located on the northwest side of Highway 29 with Pennell Road to the northeast. The Property has road frontage in multiple locations as follows:

-