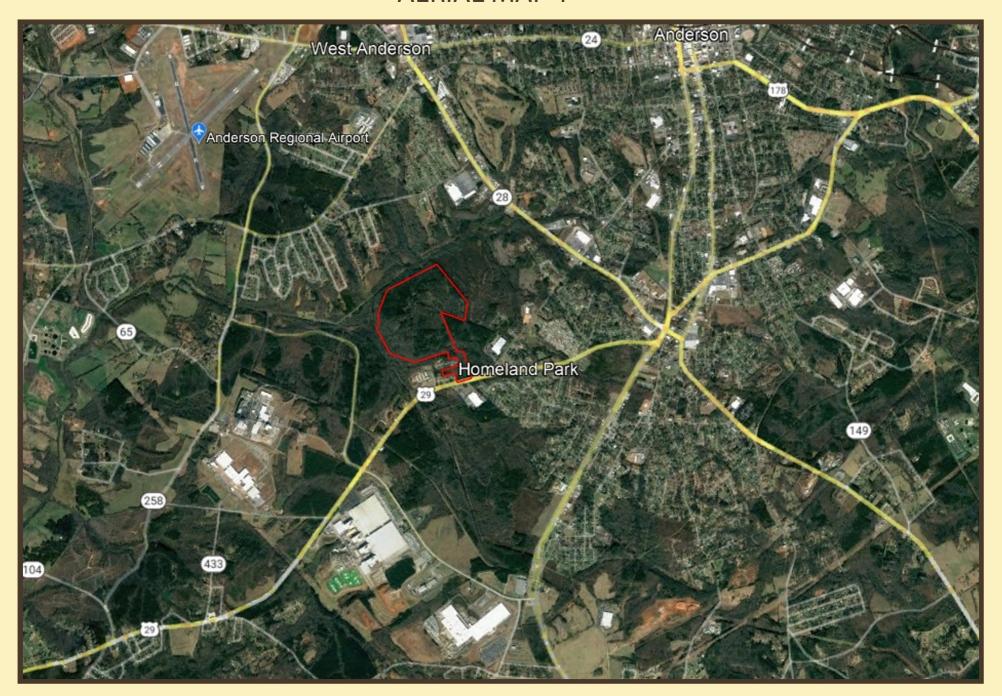

### **AERIAL MAP 1**

**LOCATION:** The Subject Property is located on the northwest side of Highway 29 with Pennell Road to the northeast. The Property has road frontage in multiple locations as follows:

- +/-534 feet on Highway 29
- +/-880 feet and +/-1,759 feet on Pennell Road (Double Road Frontage)
  Lakewood Drive (residential street in Cool Springs S/D) terminates at the Property Line
  Evergreen Drive (residential street in Cool Springs S/D) terminates at the Property Line