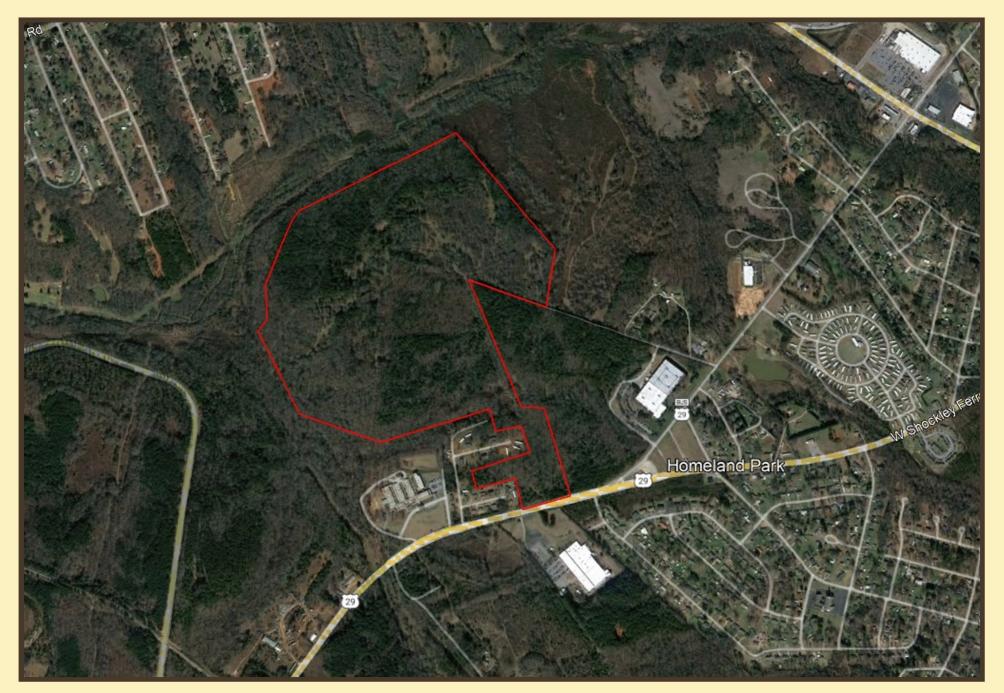

## AERIAL MAP 2

**LOCATION:** The Subject Property is located on the northwest side of Highway 29 with Pennell Road to the northeast. The Property has road frontage in multiple locations as follows:

- +/-534 feet on Highway 29
- +/-880 feet and +/-1,759 feet on Pennell Road (Double Road Frontage)
  Lakewood Drive (residential street in Cool Springs S/D) terminates at the Property Line
  Evergreen Drive (residential street in Cool Springs S/D) terminates at the Property Line