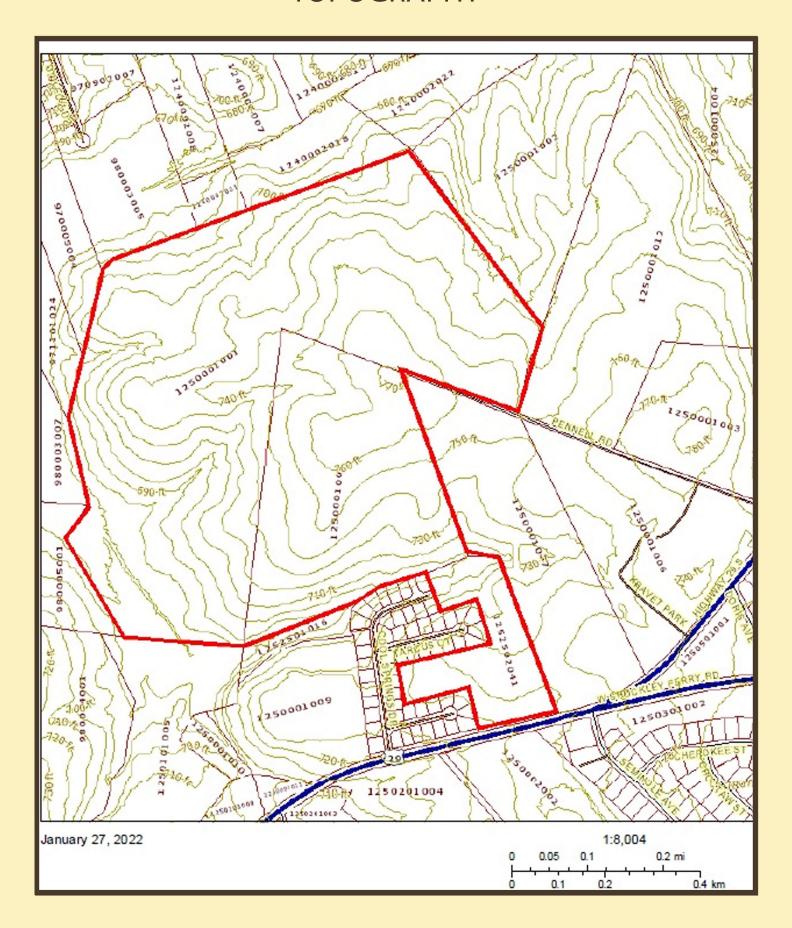

## **TOPOGRAPHY**

#### **COMMENTS**

This opportunity consists of +/-196.46 acres in close proximity to multiple major manufacturing facilities. The Subject Property is located in Anderson County, South Carolina (Greenville,SC Metropolitan Area) and has excellent access to the Cities of Anderson and Greenville as well as immediate access to Highway 29 which leads to Interstates 85 and 185. The Property has gentle and rolling topography, making many residential and industrial uses possible. All utilities are available subject to independent verification of access. Sanitary Sewer locations are shown on the attached survey.