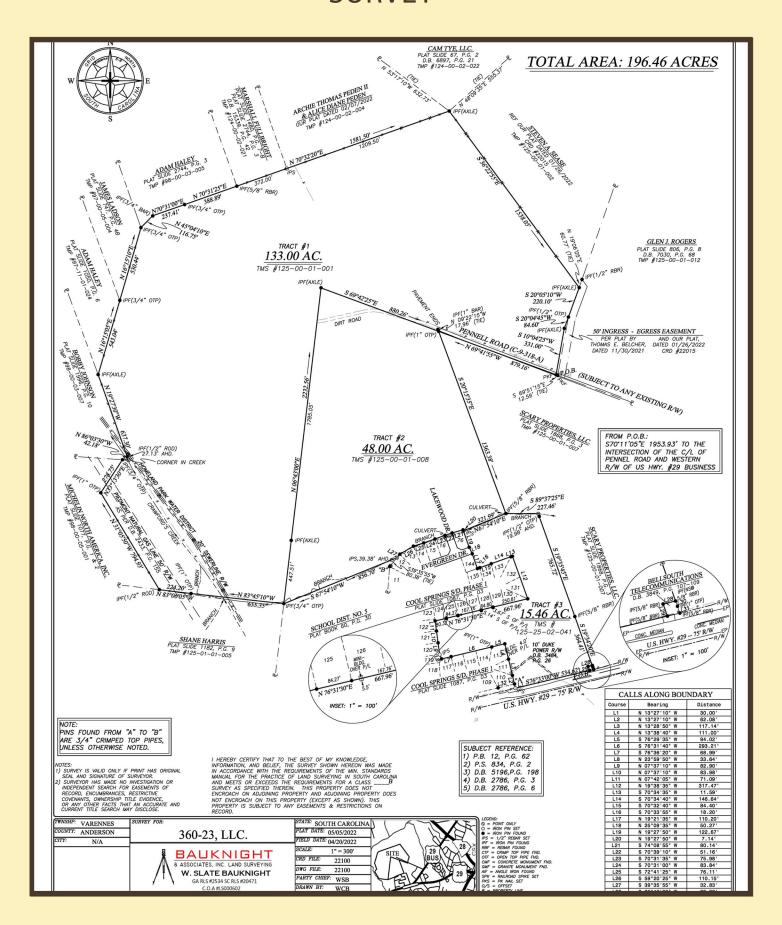

### **SURVEY**

**SIZE:** +/-196.46 Acres

**ZONING AND POSSIBLE USES:** Possible Uses likely include Residential of multiple product types and price points or Industrial. The Subject Property is shown as "Not Zoned" on the Anderson County Zoning Map. The Anderson County Future Land Use Map calls for Residential on the Property. Industrial/Manufacturing uses are also likely possible, as there are existing Industrial Manufacturing facilities in close proximity to the site.

**LOCATION:** The Subject Property is located on the northwest side of Highway 29 with Pennell Road to the northeast. The Property has road frontage in multiple locations as follows:

- +/-534 feet on Highway 29
- +/-880 feet and +/-1,759 feet on Pennell Road (Double Road Frontage)
  Lakewood Drive (residential street in Cool Springs S/D) terminates at the Property Line
  Evergreen Drive (residential street in Cool Springs S/D) terminates at the Property Line