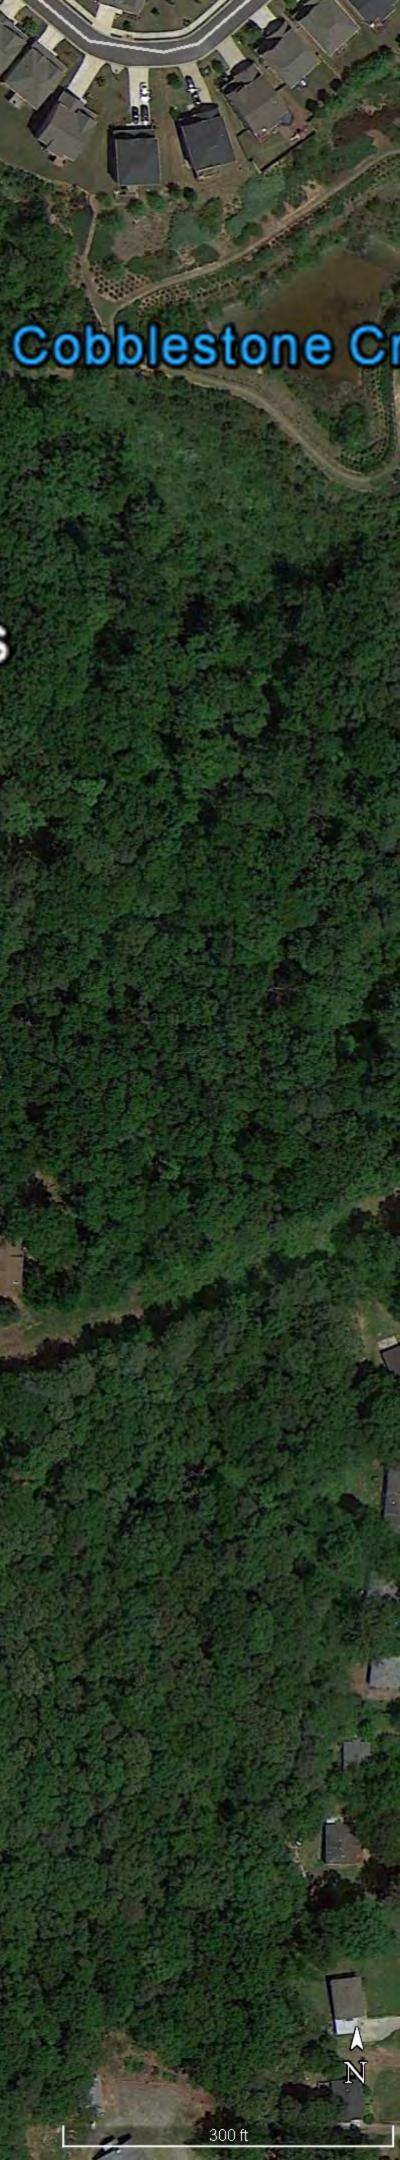

#### **PROPERTY HIGHLIGHTS:**

Location: 6133 LAKESHORE DRIVE, MABLETON, GA 30126

Size: 20,000+/-square feet. Lot width is 100'

Zoning: R-20, Cobb County

Price: \$35,000.00