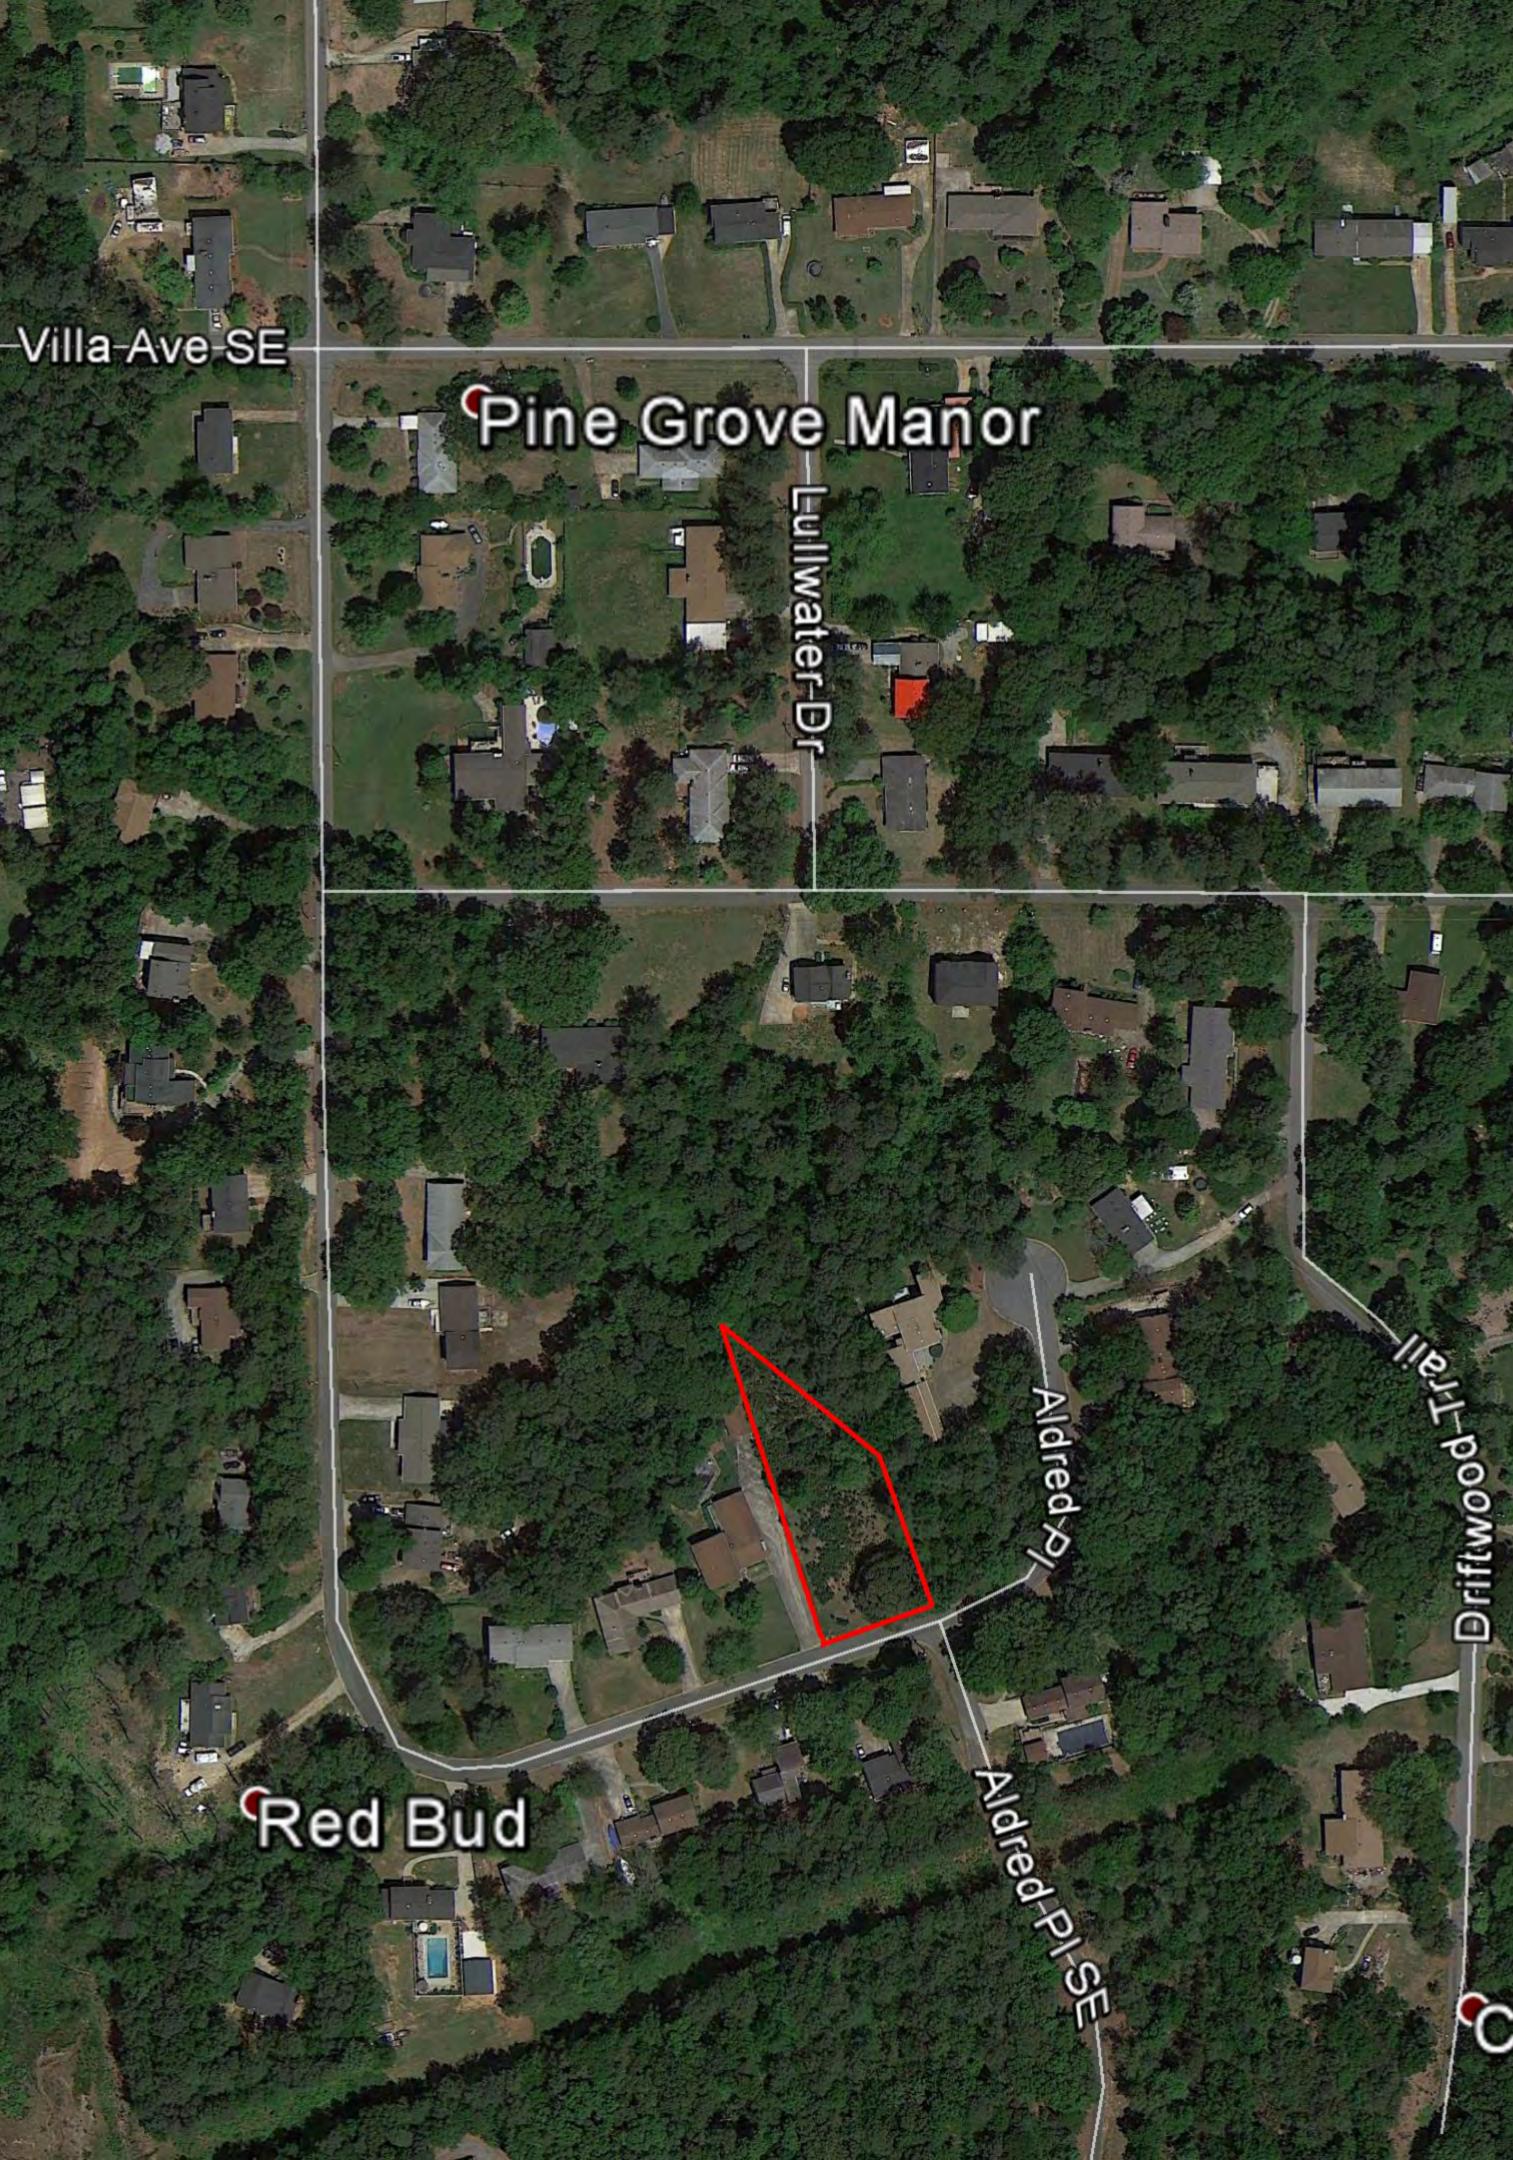

### **COMMENTS:** This opportunity consists of a single family lot located in well-established Red Bud Subdivision in the Mableton area of Cobb County, Georgia.

#### **PROPERTY HIGHLIGHTS:**

Location: 6133 LAKESHORE DRIVE, MABLETON, GA 30126

Size: 20,000+/-square feet. Lot width is 100'

Zoning: R-20, Cobb County

Price: \$35,000.00