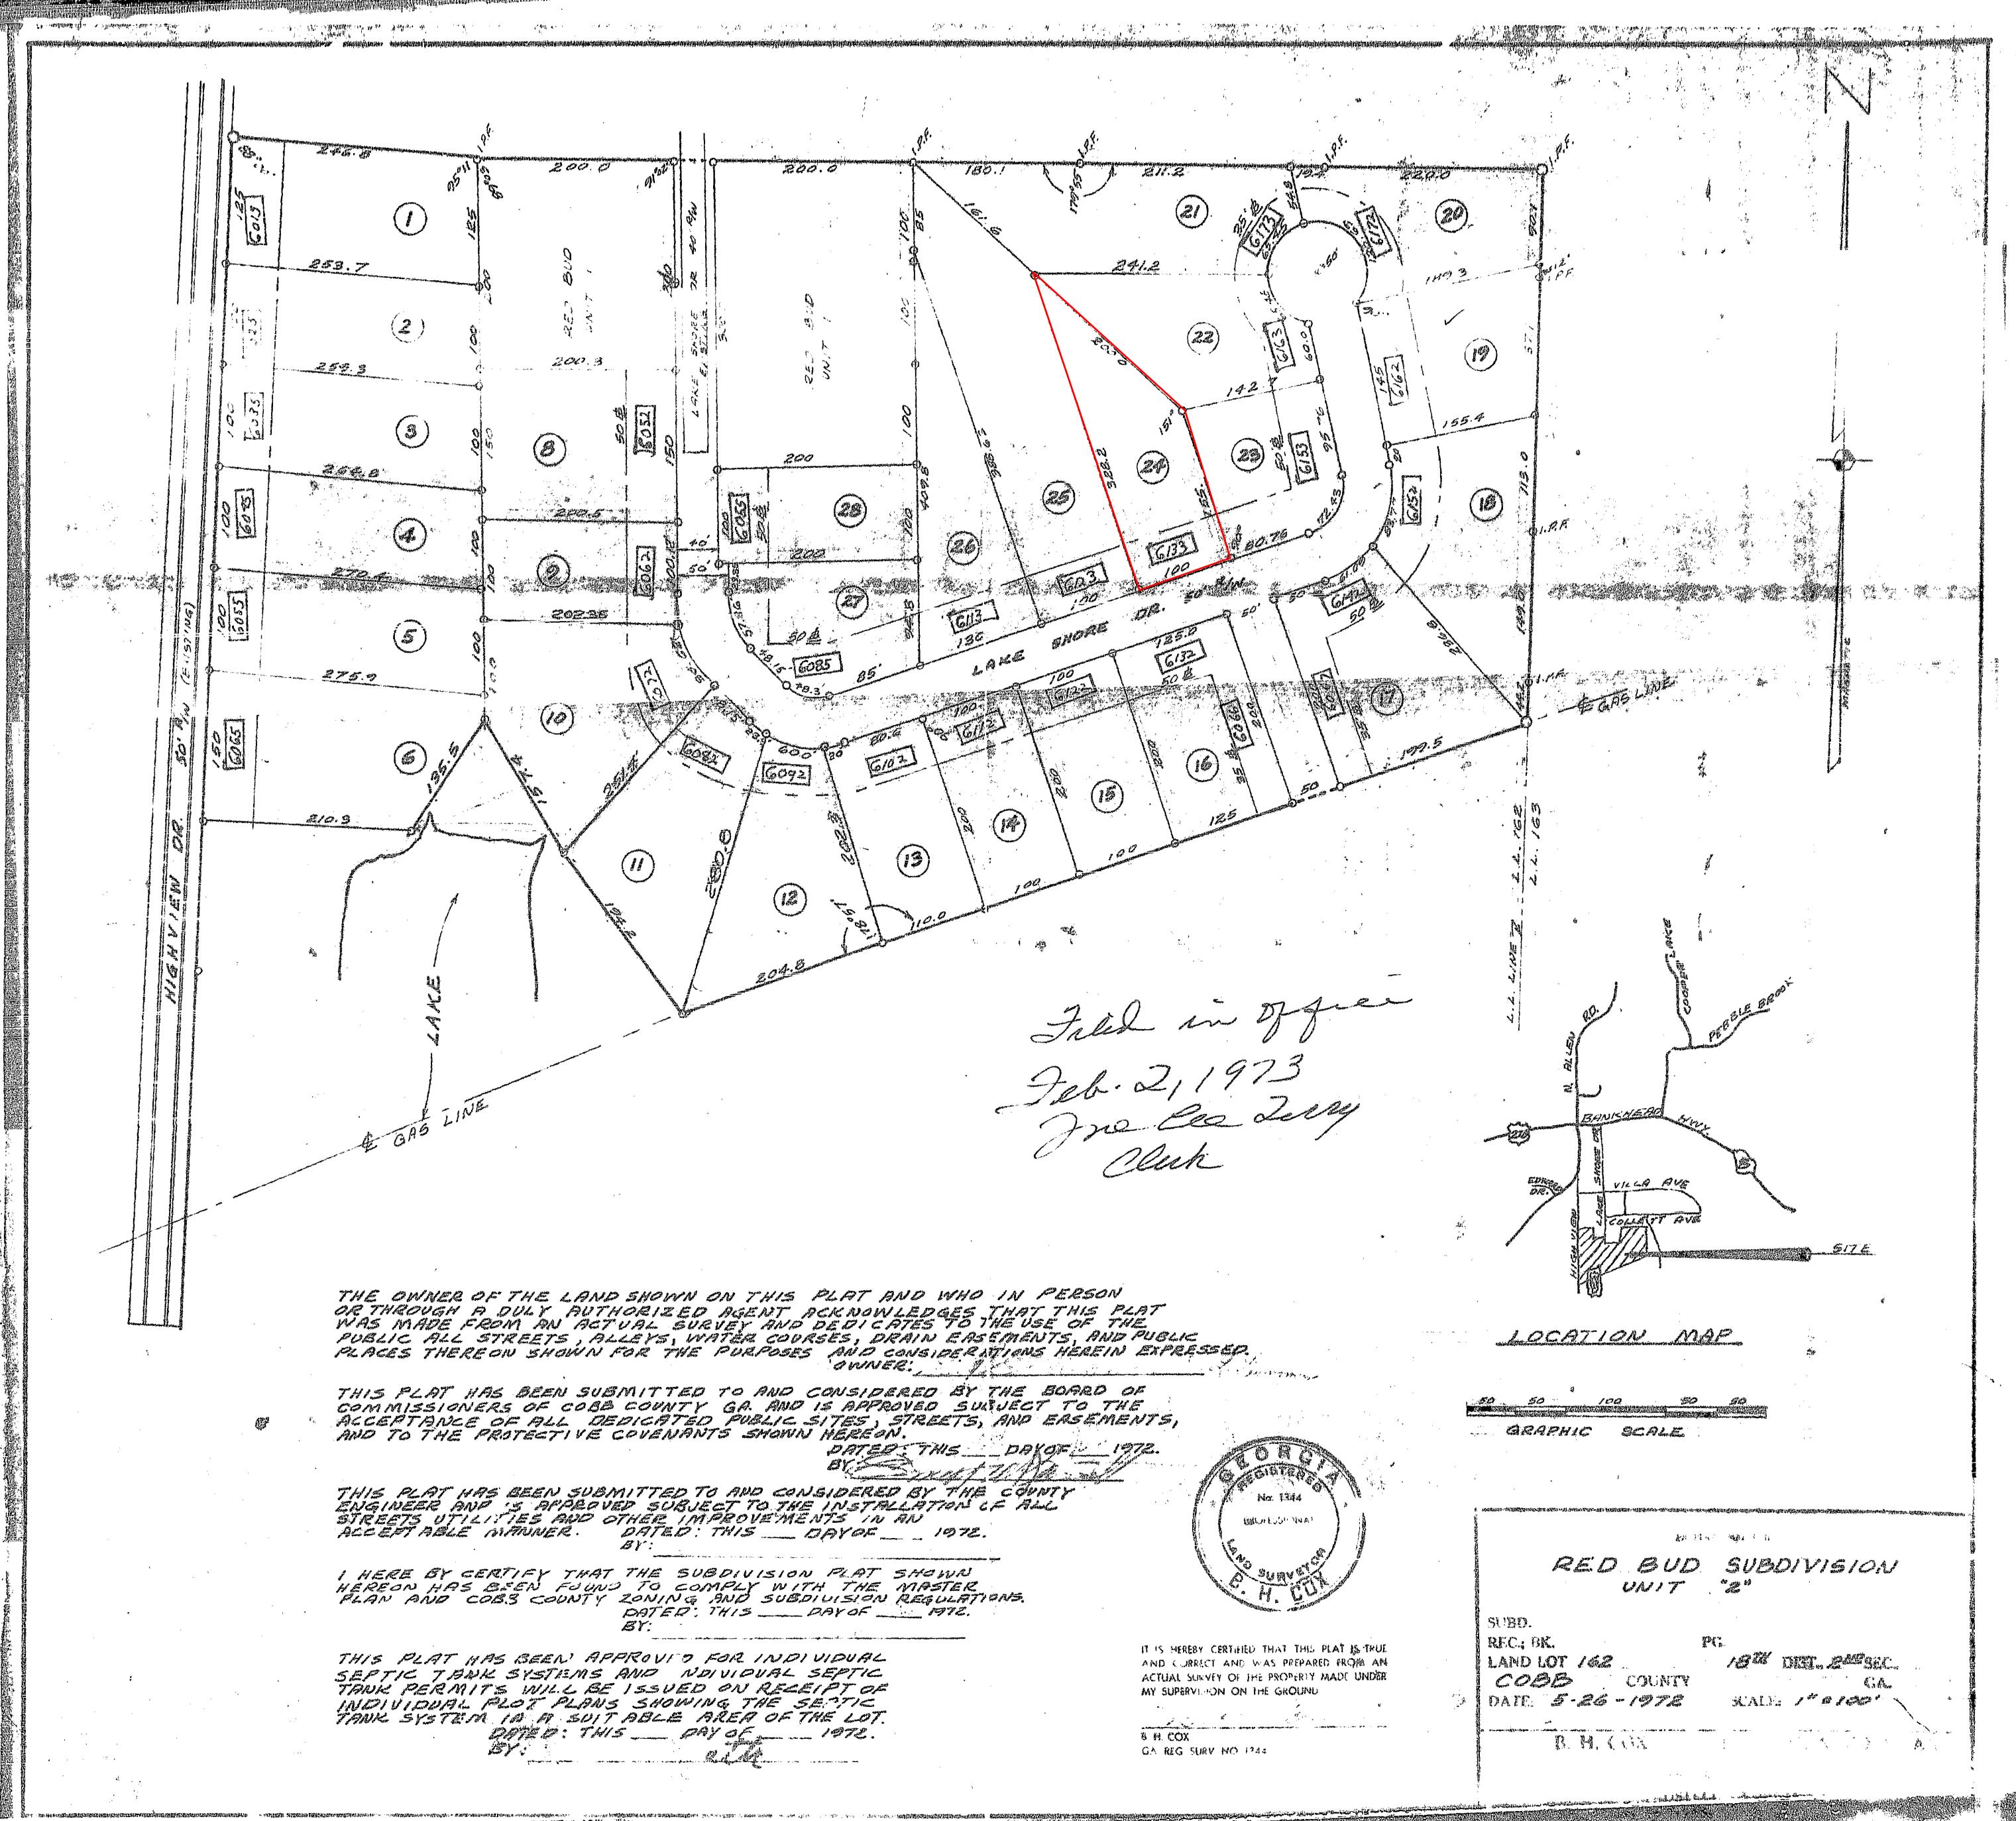

#### **PROPERTY HIGHLIGHTS:**

Location: 6133 LAKESHORE DRIVE, MABLETON, GA 30126

Size: 20,000+/-square feet. Lot width is 100'

Zoning: R-20, Cobb County

Price: \$35,000.00