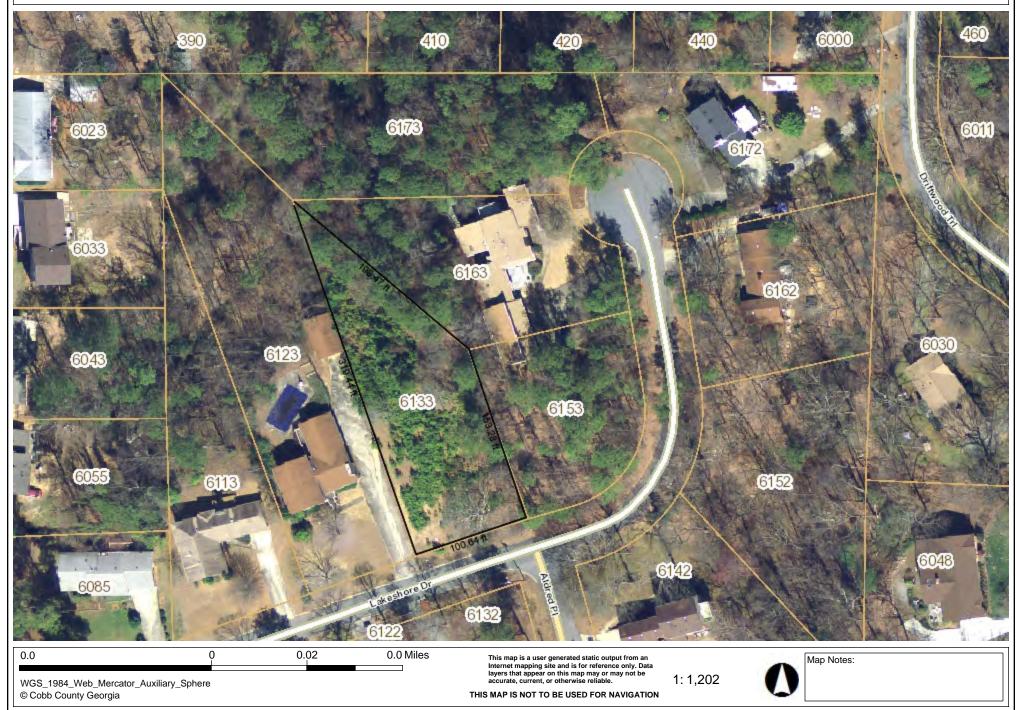

#### **PROPERTY HIGHLIGHTS:**

Location: 6133 LAKESHORE DRIVE, MABLETON, GA 30126

Size: 20,000+/-square feet. Lot width is 100'

Zoning: R-20, Cobb County

Price: \$35,000.00

### **Cobb County Georgia Online Mapping**