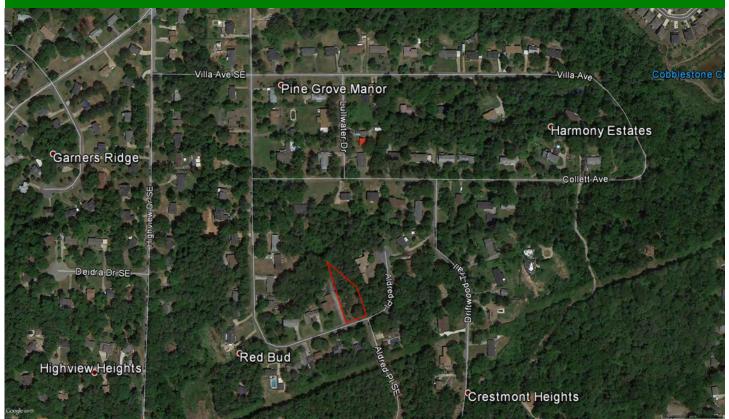

### **COMMENTS:** This opportunity consists of a single family lot located in well-established Red Bud Subdivision in the Mableton area of Cobb County, Georgia.

#### **PROPERTY HIGHLIGHTS:**

Location: 6133 LAKESHORE DRIVE, MABLETON, GA 30126

Size: 20,000+/-square feet. Lot width is 100'

Zoning: R-20, Cobb County

Price: \$35,000.00